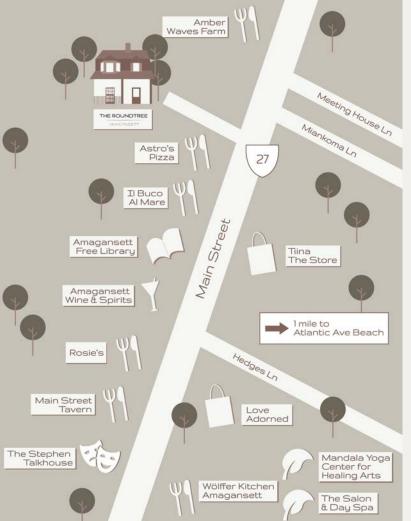

#### **GETTING HERE**

#### <u>Train</u>

A 5-minute taxi ride or a 10-minute short walk from the Amagansett Station on the Long Island Railroad

## **Hampton Jitney**

The Hampton Jitney conveniently stops directly in front of the hotel

## **Driving From New York City**

Long Island Expressway (I-495 E) Exit 70 to Route 27E

## **Parking**

Complimentary parking for all hotel guests

### <u>Airport</u>

Nearest airport is East Hampton airport (JPX). Other airports include Islip (ISP) Airport, New York JFK (JFK) and New York La Guardia (LGA)