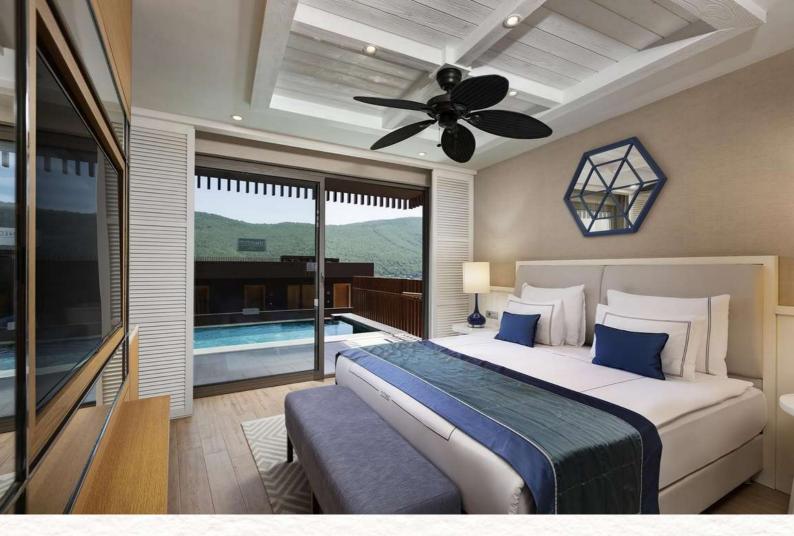

## STANDARD PARTIAL SEA VIEW ROOM

Annex Building I Maximum 3 Adults I 39 - 44 - 47 m2

### Features

1 Room 2 Wide beds (Queen Twin 140\*210 cm) Desk, balcony and sitting group on the balcony

#### **Services and Facilities**

Wireless internet connection, LCD TV, satellite broadcast, telephone Capsule coffee machine, tea set, pillow menu, wooden hangers, iron, ironing board, digital safe and digital scale Turndown service Mini bar (refilled daily) Bath

Marble-covered shower cabin, toilet, BVLGARI brand personal cleaning products, hair dryer, illuminated make-up mirror and hygiene sets for women, men and children