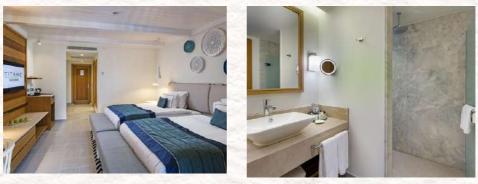

## STANDARD SEA VIEW ROOM

Annex Building I Maximum 3 Adults I 39 - 44 - 47 m2

### Features

1 Room 1 large bed (French Bed 200\*210 cm.) or two large single beds (Queen Twin 140\*210 cm.) Desk, balcony and sitting group on the balcony

### **Services and Facilities**

Wireless internet connection, LCD TV, satellite broadcast, telephone, capsule coffee machine, tea set, pillow menu, wooden hangers, iron, ironing board, digital safe and digital scale Turndown service Mini bar (refilled daily) Bath

Marble-covered shower cabin, toilet, BVLGARI brand personal cleaning products, hair dryer, illuminated make-up mirror and hygiene sets for women, men and children

TITANIC LUXURY COLLECTION