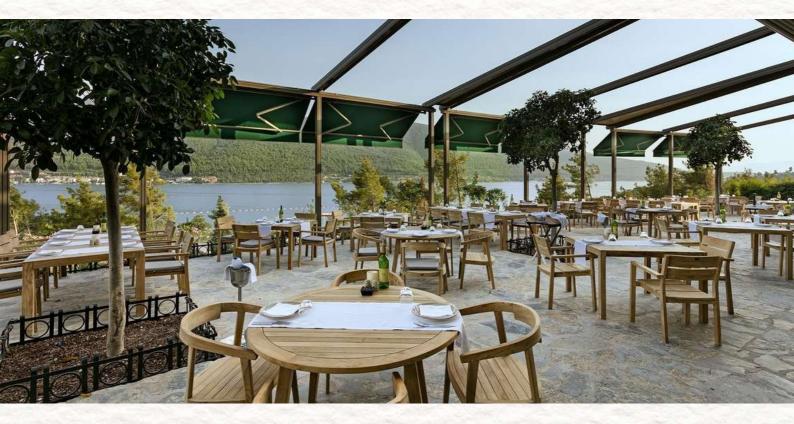

## BEACH

The white sand beach, a clean and smooth Blue Flag sea...

Titanic Luxury Collection Bodrum; It has one of the longest beaches in Bodrum with its Blue Flag, 350 meters of white sandy beach and three different piers. Drinks and towels are served to the sun loungers on the beach. A separate area on the coast is only for our guests over 16. With private pavilions, the beach features five restaurants,5 restaurants, 6 bars, 1 wine house, 1 Woswos Coffee Express, a volleyball/foot tennis court and a Woodsman outdoor fitness area. For our families who care everything for their children, a new playground and activity area are also located on the beach.

Special organisations and events

Laundry and dry cleaning service

**Room service** 

A la carte restaurants (Nori Restaurant,Beef Grill Club, Yamas Restaurant)

Selected wines from the exclusive wine cellar and some other premium drinks