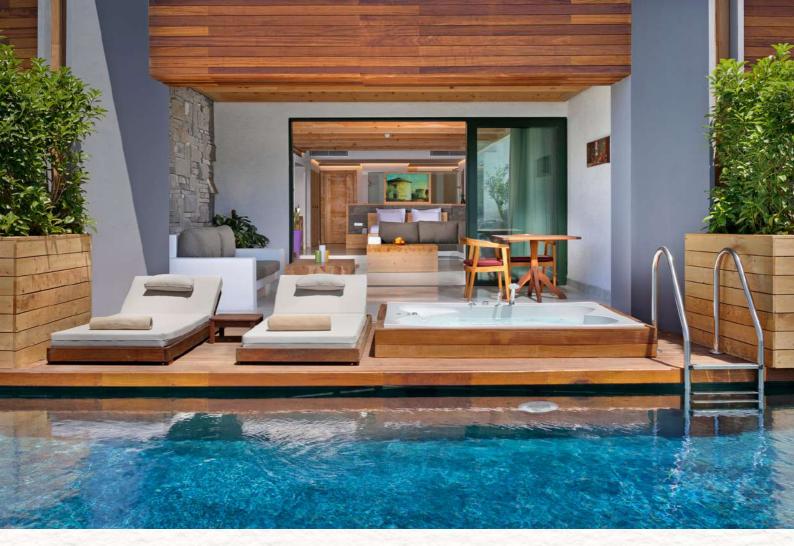

## EXCLUSIVE SWIM UP

Annex Building | Maximum 3 adults | 80-105m2

#### Features

Direct access to the shared infinity pool from the terrace 1 Room 1 large bed (French Bed 200\*210 cm.) Sitting area with comfortable sitting group, private jacuzzi on the terrace, sitting group and lounge chair Sculptures and various paintings of ancient figures identified with Bodrum's history Natural materials and cedar wood furniture

#### **Services and Facilities**

Wireless internet connection, LCD TV, satellite broadcast, telephone, capsule coffee machine, tea set, pillow menu, wooden hangers, iron, ironing board, digital safe and digital scale Turndown service Mini bar (refilled daily)

#### Bath

1 sink, shower cabin and separate toilet in the bathroom, BVLGARI brand bath and shower products, hair dryer, illuminated make-up mirror and hygiene sets for women, men and children

\*See Exclusive services page.