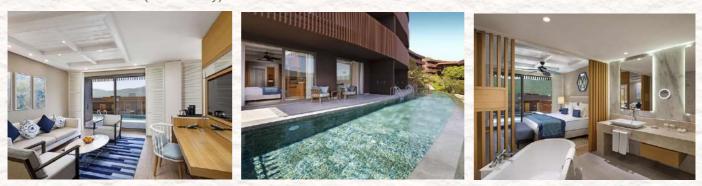

## STANDART SWIM UP ROOM

Annex Building I Maximum 3 Adults I 39 - 44 - 47 m2

### Features

Direct access to the shared pool from the terrace 1 Room 2 Large single beds (Queen Twin 140\*210 cm.) Working desk, balcony and sitting group on the balcony

#### **Services and Facilities**

Wireless internet connection, LCD TV, satellite broadcast, telephone, capsule coffee machine, tea set, pillow menu, wooden hangers, iron, ironing board, digital safe and digital scale Turndown service Mini bar (refilled daily) Bath

Marble-covered shower cabin, toilet, BVLGARI brand personal cleaning products, hair dryer, illuminated make-up mirror and hygiene sets for women, men and children

TITANIC LUXURY COLLECTION

## EXCLUSIVE SWIM UP

Annex Building | Maximum 3 adults | 80-105m2

#### Features

Direct access to the shared infinity pool from the terrace 1 Room 1 large bed (French Bed 200\*210 cm.) Sitting area with comfortable sitting group, private jacuzzi on the terrace, sitting group and lounge chair Sculptures and various paintings of ancient figures identified with Bodrum's history Natural materials and cedar wood furniture

#### **Services and Facilities**

Wireless internet connection, LCD TV, satellite broadcast, telephone, capsule coffee machine, tea set, pillow menu, wooden hangers, iron, ironing board, digital safe and digital scale Turndown service Mini bar (refilled daily)

#### Bath

1 sink, shower cabin and separate toilet in the bathroom, BVLGARI brand bath and shower products, hair dryer, illuminated make-up mirror and hygiene sets for women, men and children

\*See Exclusive services page.