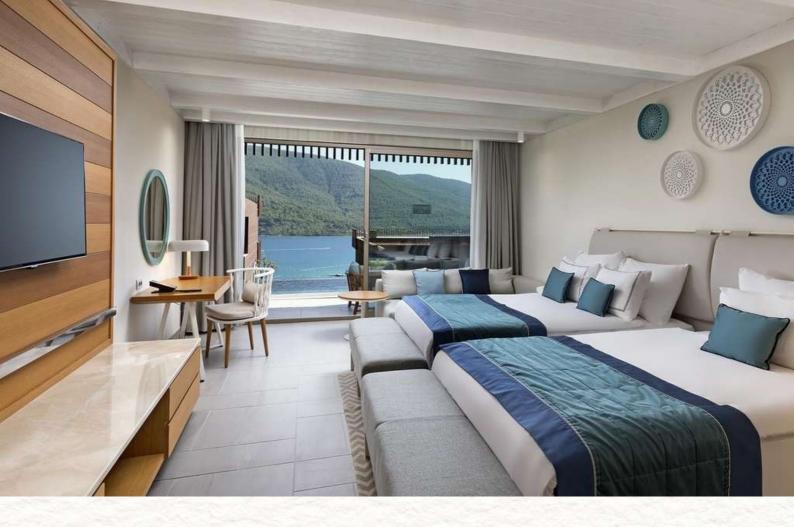

## STANDARD SEA VIEW ROOM

Annex Building I Maximum 3 Adults I 39 - 44 - 47 m2

### Features

1 Room 1 large bed (French Bed 200\*210 cm.) or two large single beds (Queen Twin 140\*210 cm.) Desk, balcony and sitting group on the balcony

### **Services and Facilities**

Wireless internet connection, LCD TV, satellite broadcast, telephone, capsule coffee machine, tea set, pillow menu, wooden hangers, iron, ironing board, digital safe and digital scale Turndown service Mini bar (refilled daily) Bath

Marble-covered shower cabin, toilet, BVLGARI brand personal cleaning products, hair dryer, illuminated make-up mirror and hygiene sets for women, men and children

TITANIC LUXURY COLLECTION