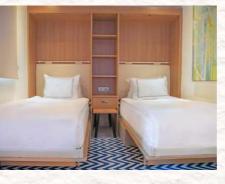

## FAMILY ROOM

Annex Building I Maximum 4 adults I 54 m2

### Features

2 Rooms 2 Bathrooms 1 Big bed in the master bedroom (French Bed 200\*210 cm.) 2 Beds (110\*200 cm.) that can be converted into a sitting group in the children's room. Desk, balcony and sitting group on the balcony

#### **Services and Facilities**

Wireless internet connection, LCD TV, satellite broadcast, telephone Capsule coffee machine, tea set, pillow menu, wooden hangers, iron, ironing board, digital safe and digital scale Turndown service

Mini bar (refilled daily)

27

Bath

2 bathrooms, shower cabin and toilet, BVLGARI brand bath and shower products, hair dryer, illuminated make-up mirror and hygiene sets for women, men and children