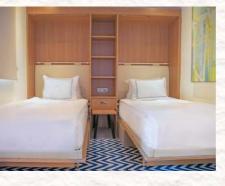

## STANDARD PARTIAL SEA VIEW ROOM

Annex Building I Maximum 3 Adults I 39 - 44 - 47 m2

### Features

1 Room 2 Wide beds (Queen Twin 140\*210 cm) Desk, balcony and sitting group on the balcony

#### **Services and Facilities**

Wireless internet connection, LCD TV, satellite broadcast, telephone Capsule coffee machine, tea set, pillow menu, wooden hangers, iron, ironing board, digital safe and digital scale Turndown service Mini bar (refilled daily) Bath

Marble-covered shower cabin, toilet, BVLGARI brand personal cleaning products, hair dryer, illuminated make-up mirror and hygiene sets for women, men and children