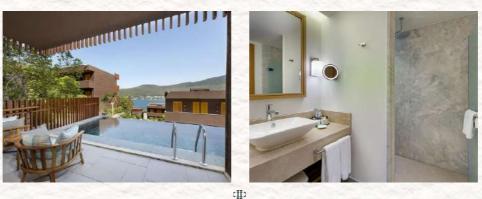

## STANDART SWIM UP ROOM

Annex Building I Maximum 3 Adults I 39 - 44 - 47 m2

### Features

Direct access to the shared pool from the terrace 1 Room 2 Large single beds (Queen Twin 140\*210 cm.) Working desk, balcony and sitting group on the balcony

#### **Services and Facilities**

Wireless internet connection, LCD TV, satellite broadcast, telephone, capsule coffee machine, tea set, pillow menu, wooden hangers, iron, ironing board, digital safe and digital scale Turndown service Mini bar (refilled daily) Bath

Marble-covered shower cabin, toilet, BVLGARI brand personal cleaning products, hair dryer, illuminated make-up mirror and hygiene sets for women, men and children

TITANIC LUXURY COLLECTION