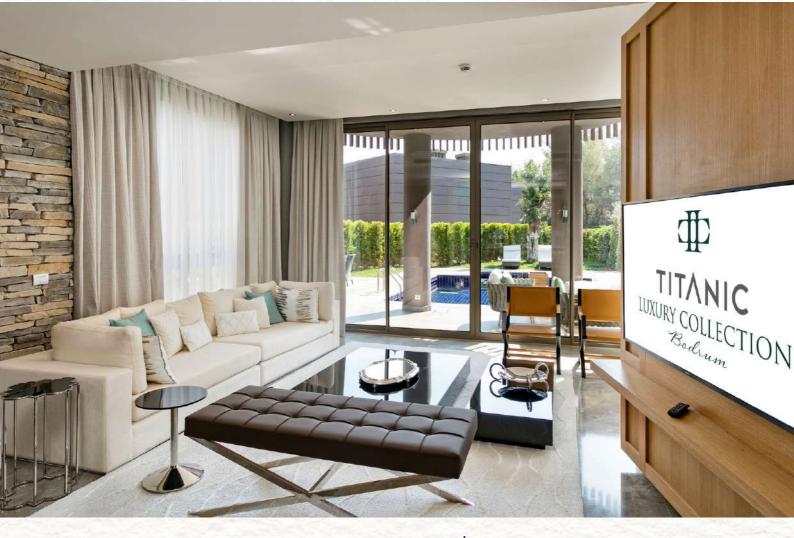

## SEA VIEW DELUXE SUITE

Annex Building I Maximum 3 Adults + 1 Children I 80 - 85 m<sup>2</sup>

### Features

1 Room

1 Large bed (French Bed 200\*210 cm.), separate sitting area, comfortable sitting group, in-room bathtub, separate toilet, work desk, dressing room, large balcony and sitting group on the balcony

#### **Services and Facilities**

Wireless internet connection, LCD TV, satellite broadcast, telephone Capsule coffee machine, tea set, pillow menu, wooden hangers, iron, ironing board, digital safe and digital scale Turndown service Mini bar (refilled daily) Bath

Bathtub, 2 sinks, BVLGARI brand personal cleaning products, hair dryer, illuminated make-up mirror and hygiene sets for women, men and children

TITANIC LUXURY COLLECTION