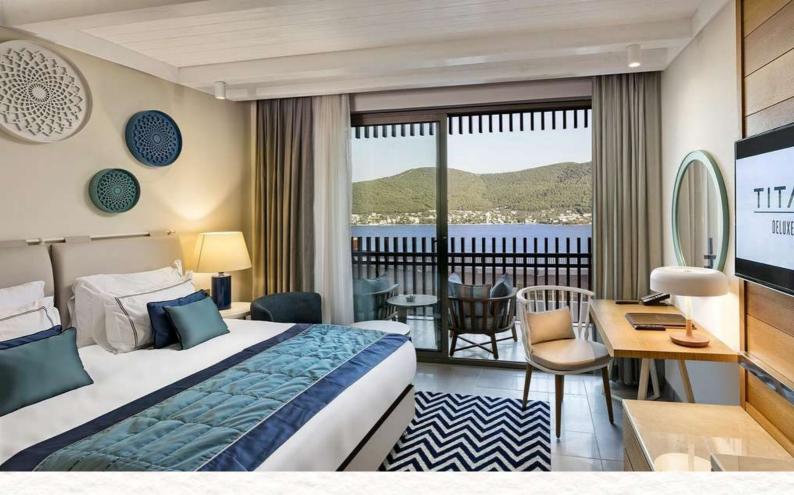

## STANDARD SEA VIEW ROOM

Annex Building I Maximum 3 Adults I 39 - 44 - 47 m2

### Features

1 Room 1 large bed (French Bed 200\*210 cm.) or two large single beds (Queen Twin 140\*210 cm.) Desk, balcony and sitting group on the balcony

### **Services and Facilities**

Wireless internet connection, LCD TV, satellite broadcast, telephone, capsule coffee machine, tea set, pillow menu, wooden hangers, iron, ironing board, digital safe and digital scale Turndown service Mini bar (refilled daily) Bath

Marble-covered shower cabin, toilet, BVLGARI brand personal cleaning products, hair dryer, illuminated make-up mirror and hygiene sets for women, men and children

TITANIC LUXURY COLLECTION