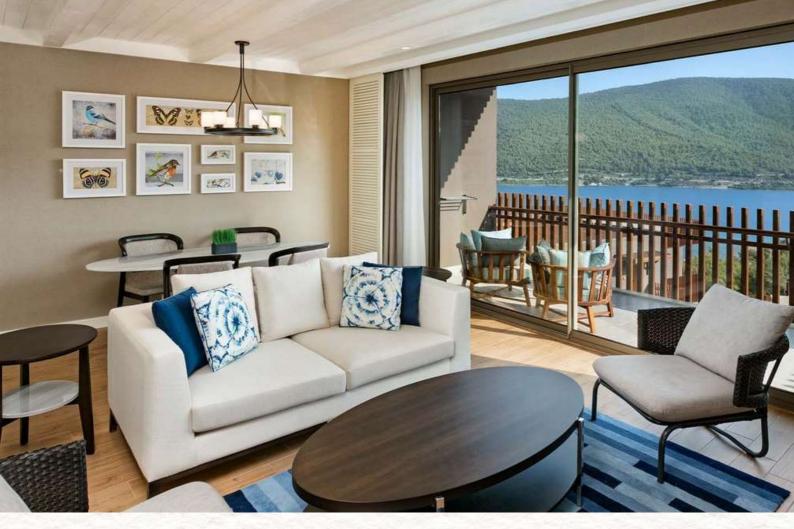

## SEA VIEW DELUXE SUITE

Annex Building I Maximum 3 Adults + 1 Children I 80 - 85 m<sup>2</sup>

### Features

1 Room

1 Large bed (French Bed 200\*210 cm.), separate sitting area, comfortable sitting group, in-room bathtub, separate toilet, work desk, dressing room, large balcony and sitting group on the balcony

#### **Services and Facilities**

Wireless internet connection, LCD TV, satellite broadcast, telephone Capsule coffee machine, tea set, pillow menu, wooden hangers, iron, ironing board, digital safe and digital scale Turndown service Mini bar (refilled daily) Bath

Bathtub, 2 sinks, BVLGARI brand personal cleaning products, hair dryer, illuminated make-up mirror and hygiene sets for women, men and children

TITANIC LUXURY COLLECTION