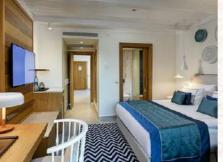

## STANDARD PARTIAL SEA VIEW ROOM

Annex Building I Maximum 3 Adults I 39 - 44 - 47 m2

### Features

1 Room 2 Wide beds (Queen Twin 140\*210 cm) Desk, balcony and sitting group on the balcony

#### **Services and Facilities**

Wireless internet connection, LCD TV, satellite broadcast, telephone Capsule coffee machine, tea set, pillow menu, wooden hangers, iron, ironing board, digital safe and digital scale Turndown service Mini bar (refilled daily) Bath

Marble-covered shower cabin, toilet, BVLGARI brand personal cleaning products, hair dryer, illuminated make-up mirror and hygiene sets for women, men and children