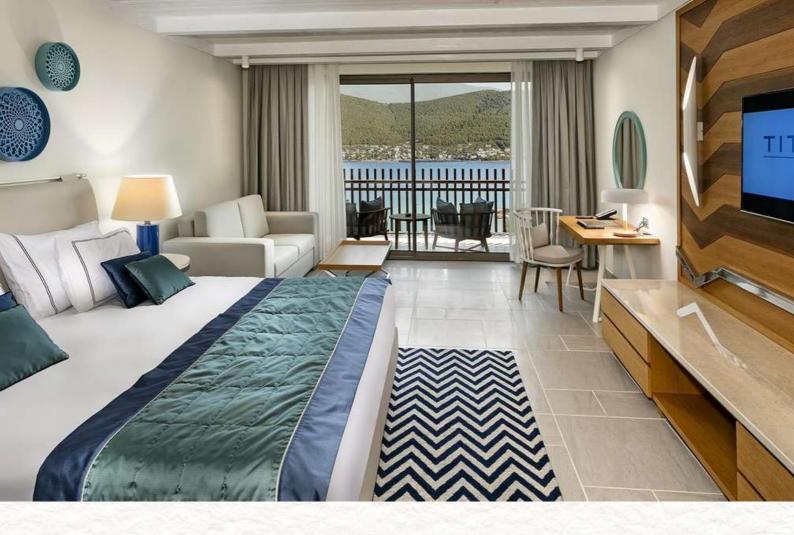

## SUPERIOR SEA VIEW ROOM

Annex Building I Maximum 3 Adults / 2 Adults + 2 Children I 51 m2

### Features

1 Room 1 large bed (French Bed 200\*210 cm.) or 2 large single beds (Queen Twin 140\*210 cm.) Sitting group, working table, balcony and sitting group on the balcony

#### **Services and Facilities**

Wireless internet connection, LCD TV, satellite broadcast, telephone capsule coffee machine, tea set, pillow menu, wooden hangers, iron, ironing board, digital safe and digital scale Turndown service Mini bar (refilled daily) Bath

Decorative bathrooms separated from the bedroom by a glass wall in big bedrooms 2 sinks, marble-covered shower cabin, toilet, BVLGARI brand personal cleaning products, hair dryer, illuminated make-up mirror and hygiene kits for women, men and children