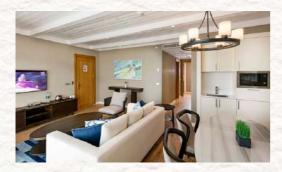

## FAMILY DELUXE SUITE

Annex Building I Maximum 5 Adults + 1 Child I 90 m2

#### Features

2 rooms and 2 bathrooms 1 living room 1 large bed in the primary bedroom (French Bed 200\*210 cm.) 2 beds (110\*200 cm.) in the children's room. Spacious living room, comfortable and large sitting room in the living room, LCD TV and small kitchen 2 bathrooms, 2 toilets, one of which is in the master room, a work desk, balcony and sitting group on the balcony

#### **Services and Facilities**

Wireless internet connection, LCD TV, satellite broadcast, telephone, capsule coffee machine, tea set, pillow menu, wooden hangers, iron, ironing board, digital safe and digital scale Turndown service Mini bar (refilled daily)

#### Bath

Decorative bathrooms separated from the bedroom by a glass wall in the master rooms In the bathrooms, marble-covered shower cabin and toilet, BVLGARI brand bath and shower products, hair dryer, illuminated make-up mirror and hygiene sets for women, men and children