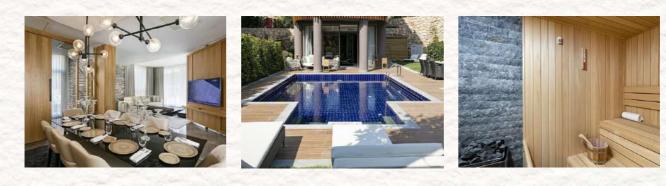

## EXCLUSIVE VILLA

Annex Building | Maximum 6 adults + 1 child | 300 m2

### Features

Exclusive Villas with Garden and 2 Floors 3 Bedrooms and 1 large living room 1 Room, 2 single beds (110\*200 cm.) and bathroom on the ground floor

Dining table for 6 people, comfortable and large sitting group and LCD TV in the living room

In addition, direct access to the terrace from the ground floor, private pool on the terrace, comfortable sitting area and sun loungers

1 master room on the top floor, 1 big bed in the room (French Bed 200\*210 cm.)

In the other room, 2 large single beds (Queen Twin 140.200 cm.) In both rooms, bathroom, toilet, work desk, LCD TV, balcony and sitting group on the balcony