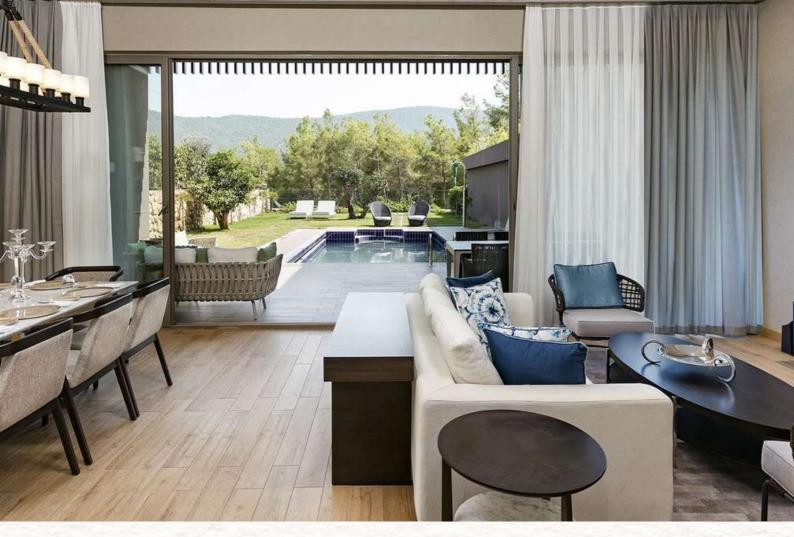

## EXCLUSIVE VILLA

Annex Building | Maximum 6 adults + 1 child | 300 m2

### Features

Exclusive Villas with Garden and 2 Floors 3 Bedrooms and 1 large living room 1 Room, 2 single beds (110\*200 cm.) and bathroom on the ground floor

Dining table for 6 people, comfortable and large sitting group and LCD TV in the living room

In addition, direct access to the terrace from the ground floor, private pool on the terrace, comfortable sitting area and sun loungers

1 master room on the top floor, 1 big bed in the room (French Bed 200\*210 cm.)

In the other room, 2 large single beds (Queen Twin 140.200 cm.) In both rooms, bathroom, toilet, work desk, LCD TV, balcony and sitting group on the balcony