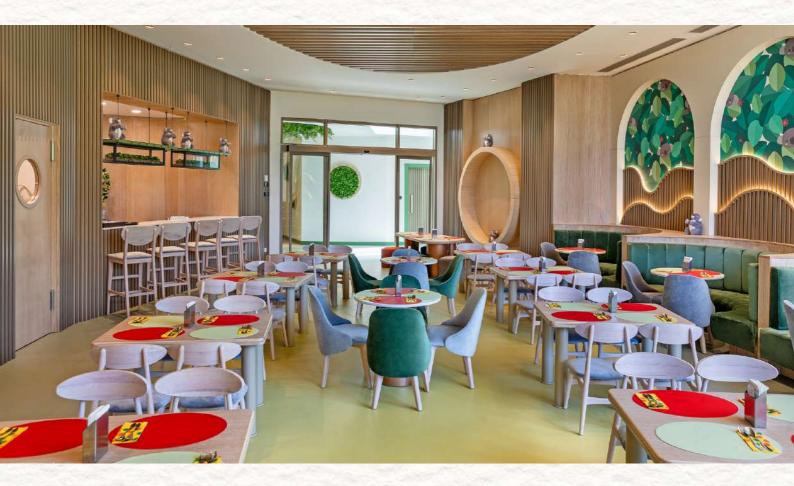

### SERVICES IN RESTAURANTS

Baby food preparation corner in the main restaurant Specially prepared meals for babies Hipp brand baby food and milk options Baby-friendly highchair and bib in a special hygienic cover Special meal preparation for guests with allergies or diet food preferences KIKOA A la carte restaurant, bar and baby corner

### SERVICES GIVEN IN RESTAURANTS

Children's menu in all restaurants Highchair, set up in its special hygienic cover and bib Special food for children with allergies or dieting Special for our child guests at Kikoa Club, A la carte restaurant and bar

### **Restaurant & Bar**

Free à la carte children's restaurant (first in Turkey)
Baby Corner: 2 electric stoves, one blender, one microwave oven, bottle warmer, bottle steriliser,
Hipp baby food stand in the food preparation area.
Koala Bar: Bar counter and bar stools specially designed for our child guests.
Meal preparation activities for children (pizza, cookies)