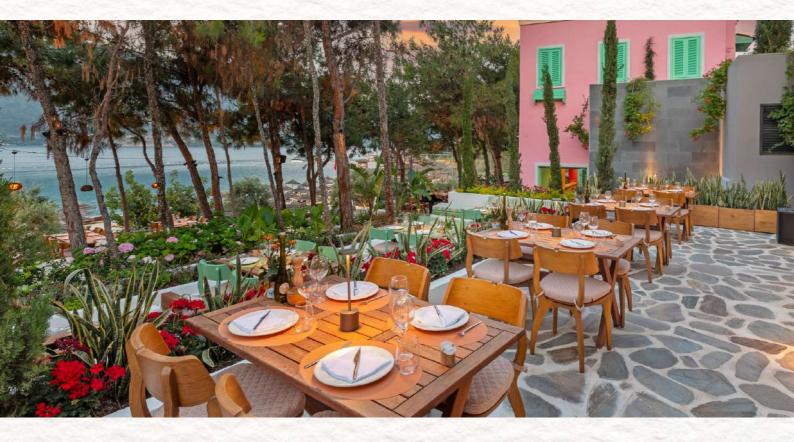

## BEACH

The white sand beach, a clean and smooth Blue Flag sea...

Titanic Luxury Collection Bodrum; It has one of the longest beaches in Bodrum with its Blue Flag, 350 meters of white sandy beach and three different piers. Drinks and towels are served to the sun loungers on the beach. A separate area on the coast is only for our guests over 16. With private pavilions, the beach features five restaurants,5 restaurants, 6 bars, 1 wine house, 1 Woswos Coffee Express, a volleyball/foot tennis court and a Woodsman outdoor fitness area. For our families who care everything for their children, a new playground and activity area are also located on the beach.

Special organisations and events

Laundry and dry cleaning service

**Room service** 

A la carte restaurants (Nori Restaurant,Beef Grill Club, Yamas Restaurant)

Selected wines from the exclusive wine cellar and some other premium drinks