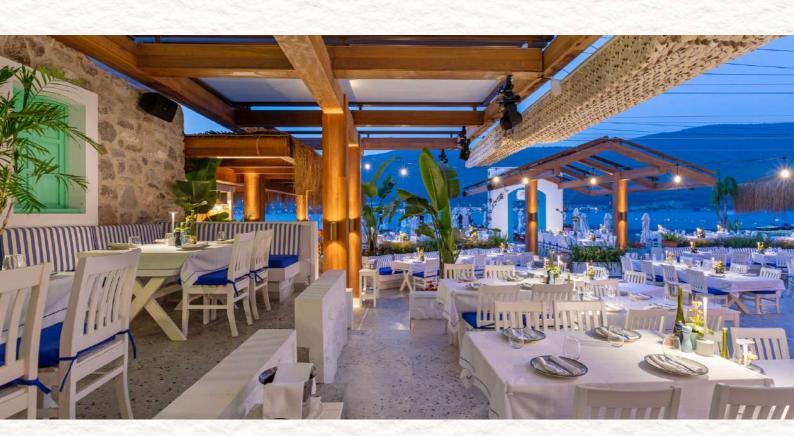

## BEACH

The white sand beach, a clean and smooth Blue Flag sea...

Titanic Luxury Collection Bodrum; It has one of the longest beaches in Bodrum with its Blue Flag, 350 meters of white sandy beach and three different piers. Drinks and towels are served to the sun loungers on the beach. A separate area on the coast is only for our guests over 16. With private pavilions, the beach features five restaurants,5 restaurants, 6 bars, 1 wine house, 1 Woswos Coffee Express, a volleyball/foot tennis court and a Woodsman outdoor fitness area. For our families who care everything for their children, a new playground and activity area are also located on the beach.

Special organisations and events

Laundry and dry cleaning service

**Room service** 

A la carte restaurants (Nori Restaurant,Beef Grill Club, Yamas Restaurant)

Selected wines from the exclusive wine cellar and some other premium drinks