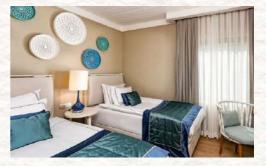

## STANDARD SEA VIEW ROOM

Annex Building I Maximum 3 Adults I 39 - 44 - 47 m2

### Features

1 Room 1 large bed (French Bed 200\*210 cm.) or two large single beds (Queen Twin 140\*210 cm.) Desk, balcony and sitting group on the balcony

### **Services and Facilities**

Wireless internet connection, LCD TV, satellite broadcast, telephone, capsule coffee machine, tea set, pillow menu, wooden hangers, iron, ironing board, digital safe and digital scale Turndown service Mini bar (refilled daily) Bath

Marble-covered shower cabin, toilet, BVLGARI brand personal cleaning products, hair dryer, illuminated make-up mirror and hygiene sets for women, men and children

TITANIC LUXURY COLLECTION