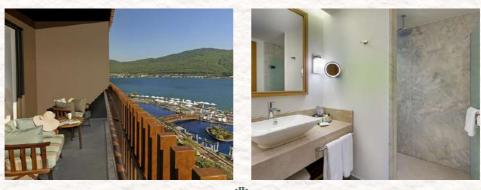

## STANDARD PARTIAL SEA VIEW ROOM

Annex Building I Maximum 3 Adults I 39 - 44 - 47 m2

### Features

1 Room 2 Wide beds (Queen Twin 140\*210 cm) Desk, balcony and sitting group on the balcony

#### **Services and Facilities**

Wireless internet connection, LCD TV, satellite broadcast, telephone Capsule coffee machine, tea set, pillow menu, wooden hangers, iron, ironing board, digital safe and digital scale Turndown service Mini bar (refilled daily) Bath

Marble-covered shower cabin, toilet, BVLGARI brand personal cleaning products, hair dryer, illuminated make-up mirror and hygiene sets for women, men and children