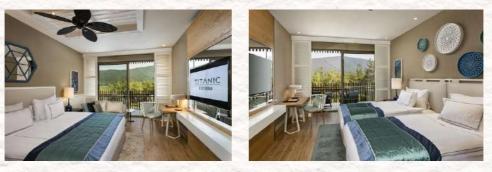

## SUPERIOR SEA VIEW ROOM

Annex Building I Maximum 3 Adults / 2 Adults + 2 Children I 51 m2

### Features

1 Room 1 large bed (French Bed 200\*210 cm.) or 2 large single beds (Queen Twin 140\*210 cm.) Sitting group, working table, balcony and sitting group on the balcony

#### **Services and Facilities**

Wireless internet connection, LCD TV, satellite broadcast, telephone capsule coffee machine, tea set, pillow menu, wooden hangers, iron, ironing board, digital safe and digital scale Turndown service Mini bar (refilled daily) Bath

Decorative bathrooms separated from the bedroom by a glass wall in big bedrooms 2 sinks, marble-covered shower cabin, toilet, BVLGARI brand personal cleaning products, hair dryer, illuminated make-up mirror and hygiene kits for women, men and children