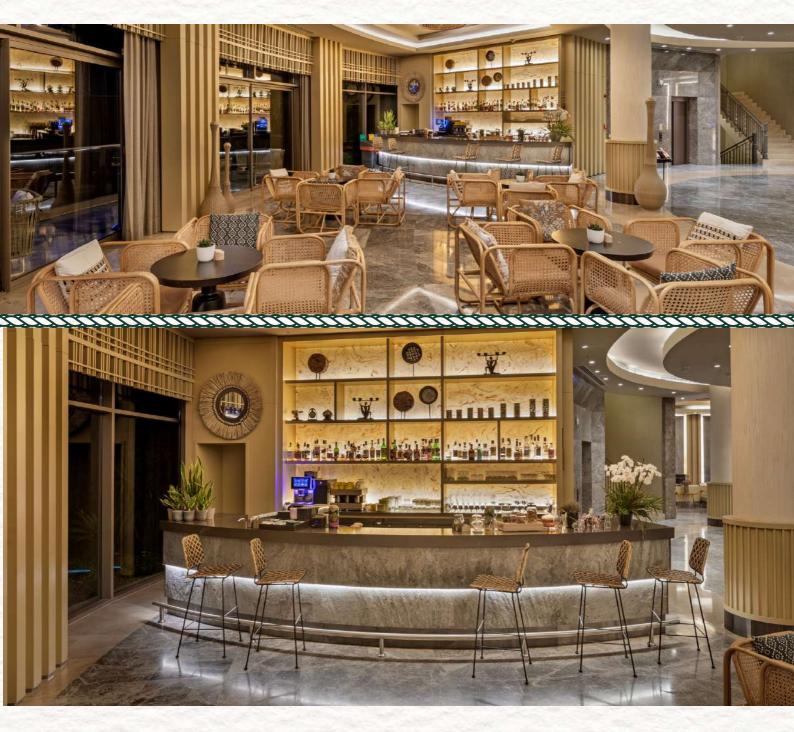

d guests

Fully equipped baby corner for our guests who want to prepare food and special menu

A la minute meal preparation option,

Child-friendly equipment and products

Baby food set in a hygienic bag

A LA CARTE

#### Tablet menu with 4 language options Allergen code information on the menu Inndoor dining area and outdoor terrace within KİKOA Club

Koala Bar with special concept in Kikoa Restaurant





# CAPRICE PATISSERIE

## A LA CARTE

14:30 - 23:30

## Concept

Patisserie Cakes and desserts, Special brewed tea and coffee options, QR menu options in 4 languages, Dress code, Allergen info Indoor dining area and outdoor terrace





# LOBBY BAR

#### All Day Bar

7/24

QR code menu with 4 language options Indoor lounge, Terrace with view Special treats and presentations at check-in





## COFFEE SHOP

#### Coffee Craft Zone

#### 07:00 - 02:00

QR code menu with 4 language options Outdoor seating area with sea view Tea and coffee varieties prepared with different brewing methods, 3rd generation coffee menu

## ICE CREAM & WAFFLE HOUSE

ana and a second a second a second a second second second second second second second second second second second

#### A LA MINUTE

lce-cream : 13:00 - 21:30 Waffle : 13:00 - 18:00

Ice cream and waffle varieties

Indoor dining area and outdoor terrace

## IRISH PUB

#### Irish Noble Bar

#### 12:00 - 02:00

QR code menu with 4 language options Indoor lounge, outdoor area Premium alcohols and special cocktail menu with Irish Pub concept





## SPORT'S BAR

#### Sport's Bar

#### 18:00 - 01:00

QR code menu with 4 language options Ind