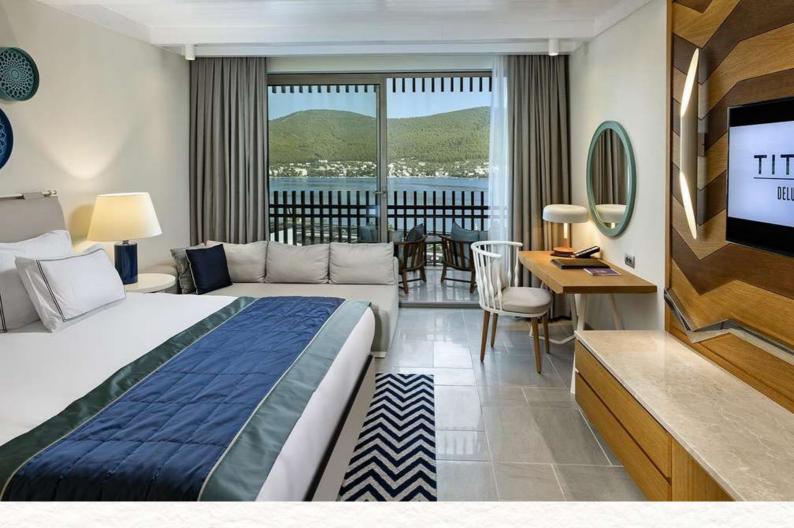

## SUPERIOR SEA VIEW ROOM

Annex Building I Maximum 3 Adults / 2 Adults + 2 Children I 51 m2

### Features

1 Room 1 large bed (French Bed 200\*210 cm.) or 2 large single beds (Queen Twin 140\*210 cm.) Sitting group, working table, balcony and sitting group on the balcony

#### **Services and Facilities**

Wireless internet connection, LCD TV, satellite broadcast, telephone capsule coffee machine, tea set, pillow menu, wooden hangers, iron, ironing board, digital safe and digital scale Turndown service Mini bar (refilled daily) Bath

Decorative bathrooms separated from the bedroom by a glass wall in big bedrooms 2 sinks, marble-covered shower cabin, toilet, BVLGARI brand personal cleaning products, hair dryer, illuminated make-up mirror and hygiene kits for women, men and children