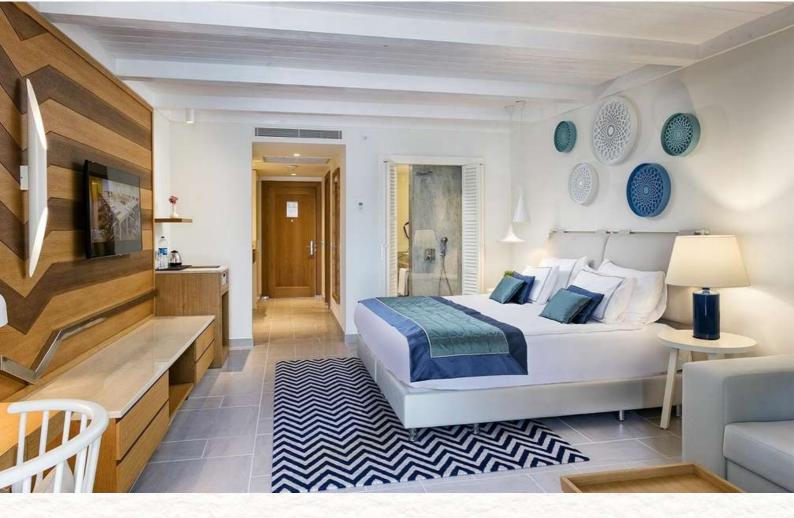

## STANDARD PARTIAL SEA VIEW ROOM

Annex Building I Maximum 3 Adults I 39 - 44 - 47 m2

### Features

1 Room 2 Wide beds (Queen Twin 140\*210 cm) Desk, balcony and sitting group on the balcony

#### **Services and Facilities**

Wireless internet connection, LCD TV, satellite broadcast, telephone Capsule coffee machine, tea set, pillow menu, wooden hangers, iron, ironing board, digital safe and digital scale Turndown service Mini bar (refilled daily) Bath

Marble-covered shower cabin, toilet, BVLGARI brand personal cleaning products, hair dryer, illuminated make-up mirror and hygiene sets for women, men and children