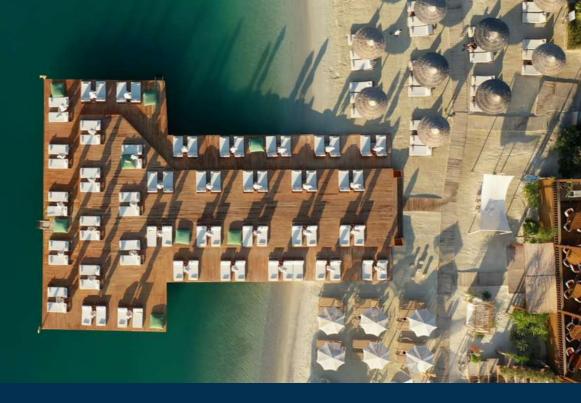

## BEACH

The white sand beach, a clean and smooth Blue Flag sea...

Titanic Luxury Collection Bodrum; It has one of the longest beaches in Bodrum with its Blue Flag, 350 meters of white sandy beach and three different piers. Drinks and towels are served to the sun loungers on the beach. A separate area on the coast is only for our guests over 16. With private pavilions, the beach features five restaurants,5 restaurants, 6 bars, 1 wine house, 1 Woswos Coffee Express, a volleyball/foot tennis court and a Woodsman outdoor fitness area. For our families who care everything for their children, a new playground and activity area are also located on the beach.