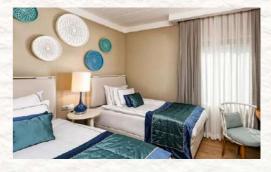

## FAMILY ROOM

Annex Building I Maximum 4 adults I 54 m2

### Features

2 Rooms 2 Bathrooms 1 Big bed in the master bedroom (French Bed 200\*210 cm.) 2 Beds (110\*200 cm.) that can be converted into a sitting group in the children's room. Desk, balcony and sitting group on the balcony

#### **Services and Facilities**

Wireless internet connection, LCD TV, satellite broadcast, telephone Capsule coffee machine, tea set, pillow menu, wooden hangers, iron, ironing board, digital safe and digital scale Turndown service

Mini bar (refilled daily)

27

Bath

2 bathrooms, shower cabin and toilet, BVLGARI brand bath and shower products, hair dryer, illuminated make-up mirror and hygiene sets for women, men and children