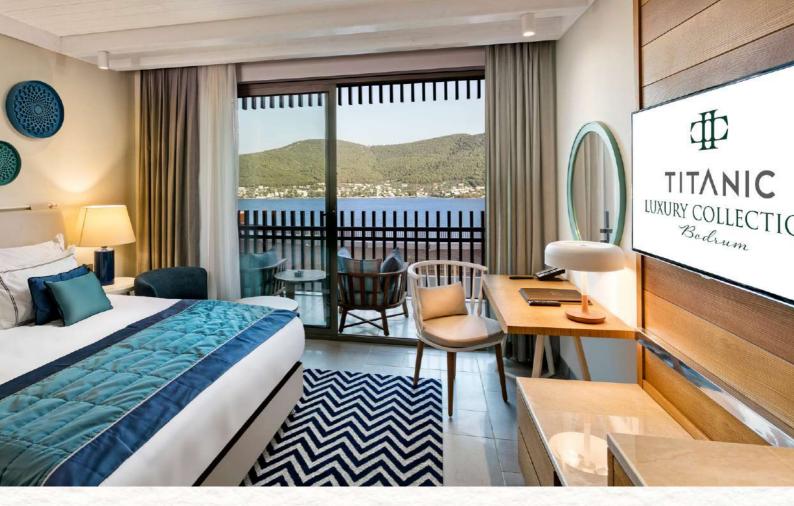

## STANDARD SEA VIEW ROOM

Annex Building I Maximum 3 Adults I 39 - 44 - 47 m2

### Features

1 Room 1 large bed (French Bed 200\*210 cm.) or two large single beds (Queen Twin 140\*210 cm.) Desk, balcony and sitting group on the balcony

### **Services and Facilities**

Wireless internet connection, LCD TV, satellite broadcast, telephone, capsule coffee machine, tea set, pillow menu, wooden hangers, iron, ironing board, digital safe and digital scale Turndown service Mini bar (refilled daily) Bath

Marble-covered shower cabin, toilet, BVLGARI brand personal cleaning products, hair dryer, illuminated make-up mirror and hygiene sets for women, men and children

TITANIC LUXURY COLLECTION