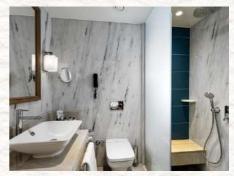

#### **Services and Facilities**

Wireless internet connection, LCD TV, satellite broadcast, telephone Capsule coffee machine, tea set, pillow menu, wooden hangers, iron, ironing board, digital safe and digital scale Turndown service Mini bar (refilled daily) Bath

Marble-covered shower cabin, toilet, BVLGARI brand personal cleaning products, hair dryer, illuminated make-up mirror and hygiene sets for women, men and children