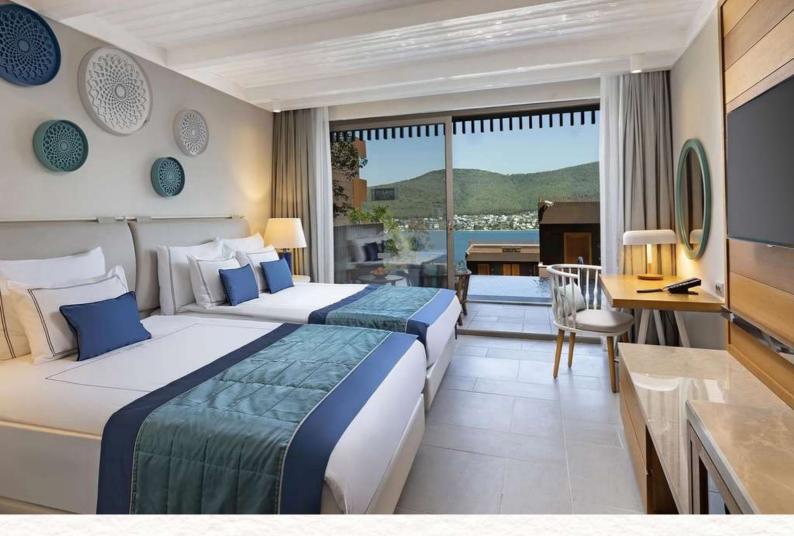

## STANDARD SEA VIEW ROOM

Annex Building I Maximum 3 Adults I 39 - 44 - 47 m2

### Features

1 Room 1 large bed (French Bed 200\*210 cm.) or two large single beds (Queen Twin 140\*210 cm.) Desk, balcony and sitting group on the balcony

### **Services and Facilities**

Wireless internet connection, LCD TV, satellite broadcast, telephone, capsule coffee machine, tea set, pillow menu, wooden hangers, iron, ironing board, digital safe and digital scale Turndown service Mini bar (refilled daily) Bath

Marble-covered shower cabin, toilet, BVLGARI brand personal cleaning products, hair dryer, illuminated make-up mirror and hygiene sets for women, men and children

TITANIC LUXURY COLLECTION