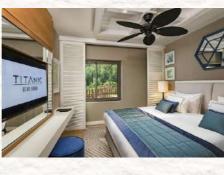

## STANDARD PARTIAL SEA VIEW ROOM

Annex Building I Maximum 3 Adults I 39 - 44 - 47 m2

### Features

1 Room 2 Wide beds (Queen Twin 140\*210 cm) Desk, balcony and sitting group on the balcony

#### **Services and Facilities**

Wireless internet connection, LCD TV, satellite broadcast, telephone Capsule coffee machine, tea set, pillow menu, wooden hangers, iron, ironing board, digital safe and digital scale Turndown service Mini bar (refilled daily) Bath

Marble-covered shower cabin, toilet, BVLGARI brand personal cleaning products, hair dryer, illuminated make-up mirror and hygiene sets for women, men and children