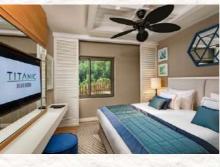

## STANDARD SEA VIEW ROOM

Annex Building I Maximum 3 Adults I 39 - 44 - 47 m2

### Features

1 Room 1 large bed (French Bed 200\*210 cm.) or two large single beds (Queen Twin 140\*210 cm.) Desk, balcony and sitting group on the balcony

### **Services and Facilities**

Wireless internet connection, LCD TV, satellite broadcast, telephone, capsule coffee machine, tea set, pillow menu, wooden hangers, iron, ironing board, digital safe and digital scale Turndown service Mini bar (refilled daily) Bath

Marble-covered shower cabin, toilet, BVLGARI brand personal cleaning products, hair dryer, illuminated make-up mirror and hygiene sets for women, men and children

TITANIC LUXURY COLLECTION