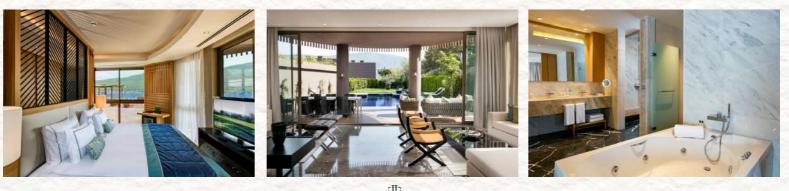

## SEA VIEW DELUXE SUITE

Annex Building I Maximum 3 Adults + 1 Children I 80 - 85 m<sup>2</sup>

### Features

1 Room

1 Large bed (French Bed 200\*210 cm.), separate sitting area, comfortable sitting group, in-room bathtub, separate toilet, work desk, dressing room, large balcony and sitting group on the balcony

#### **Services and Facilities**

Wireless internet connection, LCD TV, satellite broadcast, telephone Capsule coffee machine, tea set, pillow menu, wooden hangers, iron, ironing board, digital safe and digital scale Turndown service Mini bar (refilled daily) Bath

Bathtub, 2 sinks, BVLGARI brand personal cleaning products, hair dryer, illuminated make-up mirror and hygiene sets for women, men and children

TITANIC LUXURY COLLECTION