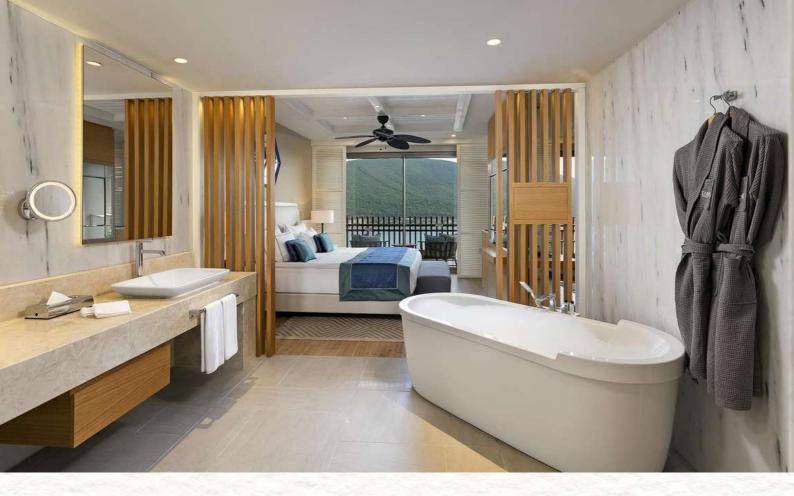

## SEA VIEW DELUXE SUITE

Annex Building I Maximum 3 Adults + 1 Children I 80 - 85 m<sup>2</sup>

### Features

1 Room

1 Large bed (French Bed 200\*210 cm.), separate sitting area, comfortable sitting group, in-room bathtub, separate toilet, work desk, dressing room, large balcony and sitting group on the balcony

#### **Services and Facilities**

Wireless internet connection, LCD TV, satellite broadcast, telephone Capsule coffee machine, tea set, pillow menu, wooden hangers, iron, ironing board, digital safe and digital scale Turndown service Mini bar (refilled daily) Bath

Bathtub, 2 sinks, BVLGARI brand personal cleaning products, hair dryer, illuminated make-up mirror and hygiene sets for women, men and children

TITANIC LUXURY COLLECTION