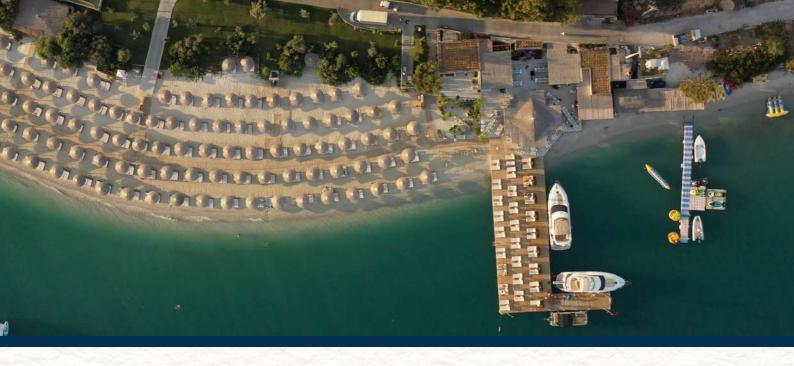

## BEACH

The white sand beach, a clean and smooth Blue Flag sea...

Titanic Luxury Collection Bodrum; It has one of the longest beaches in Bodrum with its Blue Flag, 350 meters of white sandy beach and three different piers. Drinks and towels are served to the sun loungers on the beach. A separate area on the coast is only for our guests over 16. With private pavilions, the beach features five restaurants,5 restaurants, 6 bars, 1 wine house, 1 Woswos Coffee Express, a volleyball/foot tennis court and a Woodsman outdoor fitness area. For our families who care everything for their children, a new playground and activity area are also located on the beach.