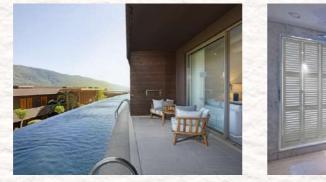

## STANDART SWIM UP ROOM

Annex Building I Maximum 3 Adults I 39 - 44 - 47 m2

### Features

Direct access to the shared pool from the terrace 1 Room 2 Large single beds (Queen Twin 140\*210 cm.) Working desk, balcony and sitting group on the balcony

#### **Services and Facilities**

Wireless internet connection, LCD TV, satellite broadcast, telephone, capsule coffee machine, tea set, pillow menu, wooden hangers, iron, ironing board, digital safe and digital scale Turndown service Mini bar (refilled daily) Bath

Marble-covered shower cabin, toilet, BVLGARI brand personal cleaning products, hair dryer, illuminated make-up mirror and hygiene sets for women, men and children

TITANIC LUXURY COLLECTION