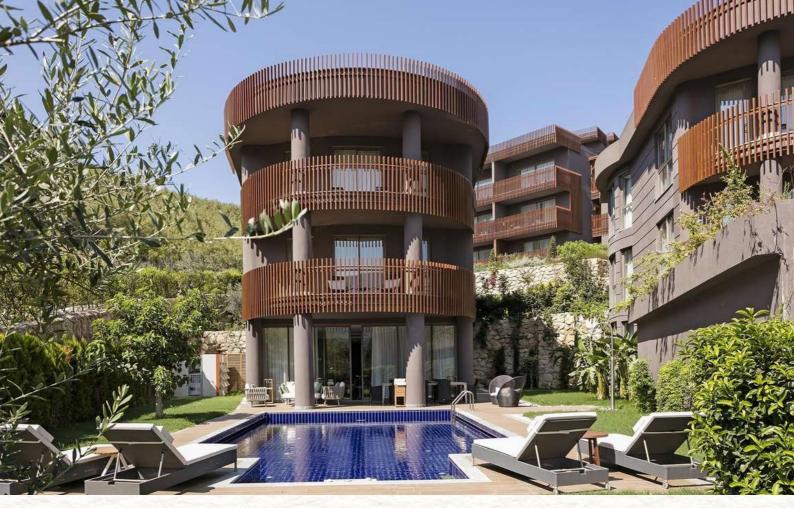

## EXCLUSIVE VILLA

Annex Building | Maximum 6 adults + 1 child | 300 m2

### Features

Exclusive Villas with Garden and 2 Floors 3 Bedrooms and 1 large living room 1 Room, 2 single beds (110\*200 cm.) and bathroom on the ground floor

Dining table for 6 people, comfortable and large sitting group and LCD TV in the living room

In addition, direct access to the terrace from the ground floor, private pool on the terrace, comfortable sitting area and sun loungers

1 master room on the top floor, 1 big bed in the room (French Bed 200\*210 cm.)

In the other room, 2 large single beds (Queen Twin 140.200 cm.) In both rooms, bathroom, toilet, work desk, LCD TV, balcony and sitting group on the balcony