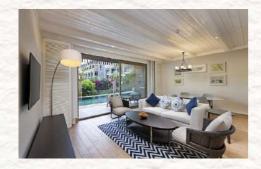

## EXCLUSIVE VILLA

Annex Building | Maximum 6 adults + 1 child | 300 m2

### Features

Exclusive Villas with Garden and 2 Floors 3 Bedrooms and 1 large living room 1 Room, 2 single beds (110\*200 cm.) and bathroom on the ground floor

Dining table for 6 people, comfortable and large sitting group and LCD TV in the living room

In addition, direct access to the terrace from the ground floor, private pool on the terrace, comfortable sitting area and sun loungers

1 master room on the top floor, 1 big bed in the room (French Bed 200\*210 cm.)

In the other room, 2 large single beds (Queen Twin 140.200 cm.) In both rooms, bathroom, toilet, work desk, LCD TV, balcony and sitting group on the balcony

#### **Services and Facilities**

Wireless internet connection, LCD TV, satellite broadcast, telephone, capsule coffee machine, tea set, pillow menu, wooden hangers, iron, ironing board, digital safe and digital scale