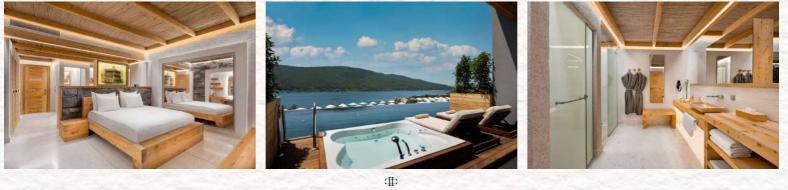

## STANDARD PARTIAL SEA VIEW ROOM

Annex Building I Maximum 3 Adults I 39 - 44 - 47 m2

### Features

1 Room 2 Wide beds (Queen Twin 140\*210 cm) Desk, balcony and sitting group on the balcony

#### **Services and Facilities**

Wireless internet connection, LCD TV, satellite broadcast, telephone Capsule coffee machine, tea set, pillow menu, wooden hangers, iron, ironing board, digital safe and digital scale Turndown service Mini bar (refilled daily) Bath

Marble-covered shower cabin, toilet, BVLGARI brand personal cleaning products, hair dryer, illuminated make-up mirror and hygiene sets for women, men and children

## EXCLUSIVE SWIM UP

Annex Building | Maximum 3 adults | 80-105m2

#### Features

Direct access to the shared infinity pool from the terrace 1 Room 1 large bed (French Bed 200\*210 cm.) Sitting area with comfortable sitting group, private jacuzzi on the terrace, sitting group and lounge chair Sculptures and various paintings of ancient figures identified with Bodrum's history Natural materials and cedar wood furniture

#### **Services and Facilities**

Wireless internet connection, LCD TV, satellite broadcast, telephone, capsule coffee machine, tea set, pillow menu, wooden hangers, iron, ironing board, digital safe and digital scale Turndown service Mini bar (refilled daily)

#### Bath

1 sink, shower cabin and separate toilet in the bathroom, BVLGARI brand bath and shower products, hair dryer, illuminated make-up mirror and hygiene sets for women, men and children

\*See Exclusive services page.