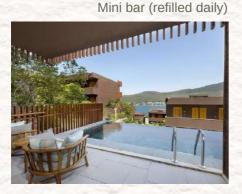

## EXCLUSIVE SWIM UP

Annex Building | Maximum 3 adults | 80-105m2

#### Features

Direct access to the shared infinity pool from the terrace 1 Room 1 large bed (French Bed 200\*210 cm.) Sitting area with comfortable sitting group, private jacuzzi on the terrace, sitting group and lounge chair Sculptures and various paintings of ancient figures identified with Bodrum's history Natural materials and cedar wood furniture

#### **Services and Facilities**

Wireless internet connection, LCD TV, satellite broadcast, telephone, capsule coffee machine, tea set, pillow menu, wooden hangers, iron, ironing board, digital safe and digital scale Turndown service Mini bar (refilled daily)

#### Bath

1 sink, shower cabin and separate toilet in the bathroom, BVLGARI brand bath and shower products, hair dryer, illuminated make-up mirror and hygiene sets for women, men and children

\*See Exclusive services page.