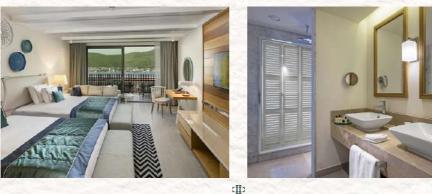

## STANDARD PARTIAL SEA VIEW ROOM

Annex Building I Maximum 3 Adults I 39 - 44 - 47 m2

### Features

1 Room 2 Wide beds (Queen Twin 140\*210 cm) Desk, balcony and sitting group on the balcony

#### **Services and Facilities**

Wireless internet connection, LCD TV, satellite broadcast, telephone Capsule coffee machine, tea set, pillow menu, wooden hangers, iron, ironing board, digital safe and digital scale Turndown service Mini bar (refilled daily) Bath

Marble-covered shower cabin, toilet, BVLGARI brand personal cleaning products, hair dryer, illuminated make-up mirror and hygiene sets for women, men and children