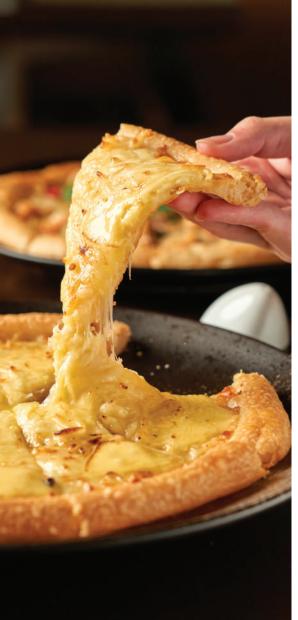

SPECIAL PIZZA BY CHEF 2 330

Homemade pizza with spicy chicken, basil leaves and egg

4 CHEESES PIZZA 340

Homemade pizza bread with mozzarella, parmesan, cheddar and camembert

HAWAIIAN PIZZA 350

Homemade pizza with chicken, ham and pineapple