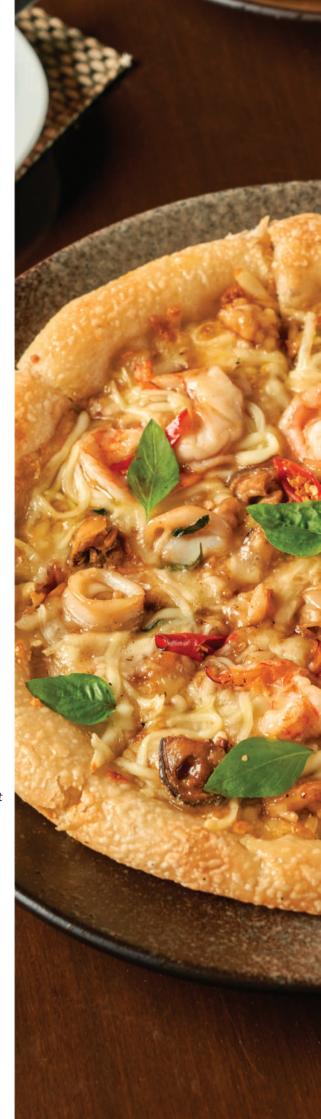

SPICY SEAFOOD PIZZA *3* 350

Homemade pizza with seafood, basil leaves and spicy sauce