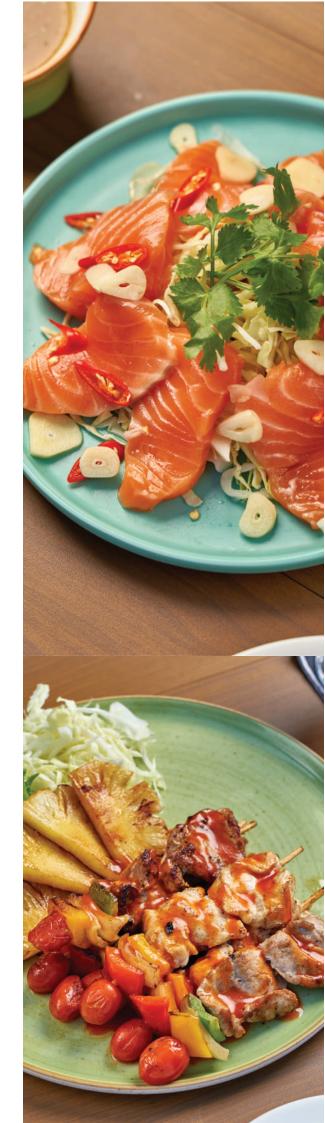

DISH OF THE MONTH

SALMON ZAAB 🥏 340

Fresh salmon with chili, lime and garlic

**BBQ SKEWERS** 380

Mixed grilled BBQ (beef, pork and chicken)

TRUFFLE FRIES \* 400

Fried potato with cheese, garlic and truffle oil

AVAILABLE FROM 10.30 AM. – 11.30 PM.