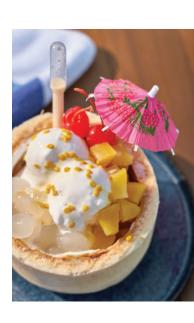

## **STAY SWEET**

| ICE CREAM  2 scoops of your choice of ice cream (Vanilla Choc Chip, Chocolate, Green Tea, Cookies &Cream, Mango Sorbet)         | 150 |
|---------------------------------------------------------------------------------------------------------------------------------|-----|
| AMA TOASTED Kaya toasted with butter                                                                                            | 180 |
| served with 1 scoops of your choice of ice cream (Vanilla Choc Chip, Chocolate, Green Tea, Cookies &Cream, Mango Sorbet)        | 250 |
| FRESH FRUIT PLATTER                                                                                                             | 180 |
| CLASSIC PANCAKE Classic pancake, butter, seasonal fruit and maple syrup                                                         | 200 |
| WARM WAFFLES WITH ICE CREAM Warm waffles, seasonal fruit, maple syrup , whipping cream and selection of ice cream               | 200 |
| HOMEMADE TIRAMISU                                                                                                               | 200 |
| I-TIM KATI   4 scoops of coconut ice cream in a coconut with sticky rice, sweet potatoes, mung beans, palm seeds and fresh milk | 200 |
| ROTI • Fried Roti with banana and chocolate sauce                                                                               | 200 |
| BROWNIE  Hot fudge, whipping cream and selection of ice cream                                                                   | 230 |
| MILLE-FEUILLE Homemade puff, vanilla custard and fresh strawberry                                                               | 230 |