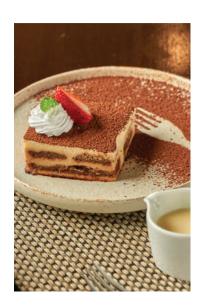

## **STAY SWEET**

| ICE CREAM  2 scoops of your choice of ice cream (Vanilla Choc Chip, Chocolate, Green Tea, Cookies &Cream, Mango Sorbet)         | 150 |
|---------------------------------------------------------------------------------------------------------------------------------|-----|
| AMA TOASTED Kaya toasted with butter                                                                                            | 180 |
| served with 1 scoops of your choice of ice cream (Vanilla Choc Chip, Chocolate, Green Tea, Cookies &Cream, Mango Sorbet)        | 250 |
| FRESH FRUIT PLATTER                                                                                                             | 180 |
| CLASSIC PANCAKE Classic pancake, butter, seasonal fruit and maple syrup                                                         | 200 |
| WARM WAFFLES WITH ICE CREAM Warm waffles, seasonal fruit, maple syrup , whipping cream and selection of ice cream               | 200 |
| HOMEMADE TIRAMISU                                                                                                               | 200 |
| I-TIM KATI   4 scoops of coconut ice cream in a coconut with sticky rice, sweet potatoes, mung beans, palm seeds and fresh milk | 200 |
| ROTI • Fried Roti with banana and chocolate sauce                                                                               | 200 |
| BROWNIE  Hot fudge, whipping cream and selection of ice cream                                                                   | 230 |
| MILLE-FEUILLE Homemade puff, vanilla custard and fresh strawberry                                                               | 230 |