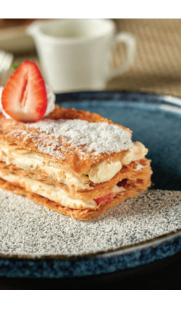

## **STAY SWEET**

| ICE CREAM  2 scoops of your choice of ice cream (Vanilla Choc Chip, Chocolate, Green Tea, Cookies &Cream, Mango Sorbet)         | 150 |
|---------------------------------------------------------------------------------------------------------------------------------|-----|
| AMA TOASTED Kaya toasted with butter                                                                                            | 180 |
| served with 1 scoops of your choice of ice cream (Vanilla Choc Chip, Chocolate, Green Tea, Cookies &Cream, Mango Sorbet)        | 250 |
| FRESH FRUIT PLATTER                                                                                                             | 180 |
| CLASSIC PANCAKE Classic pancake, butter, seasonal fruit and maple syrup                                                         | 200 |
| WARM WAFFLES WITH ICE CREAM Warm waffles, seasonal fruit, maple syrup , whipping cream and selection of ice cream               | 200 |
| HOMEMADE TIRAMISU                                                                                                               | 200 |
| I-TIM KATI   4 scoops of coconut ice cream in a coconut with sticky rice, sweet potatoes, mung beans, palm seeds and fresh milk | 200 |
| ROTI • Fried Roti with banana and chocolate sauce                                                                               | 200 |
| BROWNIE  Hot fudge, whipping cream and selection of ice cream                                                                   | 230 |
| MILLE-FEUILLE Homemade puff, vanilla custard and fresh strawberry                                                               | 230 |