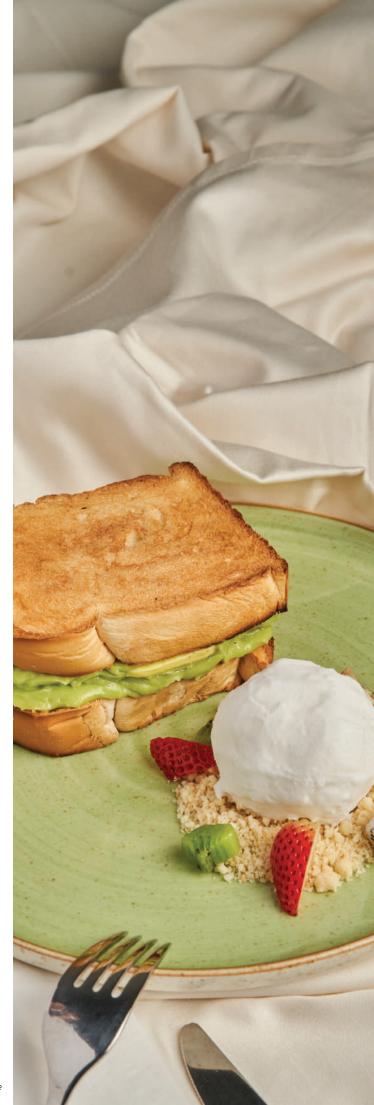

## **STAY SWEET**

| ICE CREAM  2 scoops of your choice of ice cream (Vanilla Choc Chip, Chocolate, Green Tea, Cookies &Cream, Mango Sorbet)         | 150 |
|---------------------------------------------------------------------------------------------------------------------------------|-----|
| AMA TOASTED Kaya toasted with butter                                                                                            | 180 |
| served with 1 scoops of your choice of ice cream (Vanilla Choc Chip, Chocolate, Green Tea, Cookies &Cream, Mango Sorbet)        | 250 |
| FRESH FRUIT PLATTER                                                                                                             | 180 |
| CLASSIC PANCAKE Classic pancake, butter, seasonal fruit and maple syrup                                                         | 200 |
| WARM WAFFLES WITH ICE CREAM Warm waffles, seasonal fruit, maple syrup , whipping cream and selection of ice cream               | 200 |
| HOMEMADE TIRAMISU                                                                                                               | 200 |
| I-TIM KATI   4 scoops of coconut ice cream in a coconut with sticky rice, sweet potatoes, mung beans, palm seeds and fresh milk | 200 |
| ROTI • Fried Roti with banana and chocolate sauce                                                                               | 200 |
| BROWNIE  Hot fudge, whipping cream and selection of ice cream                                                                   | 230 |
| MILLE-FEUILLE Homemade puff, vanilla custard and fresh strawberry                                                               | 230 |