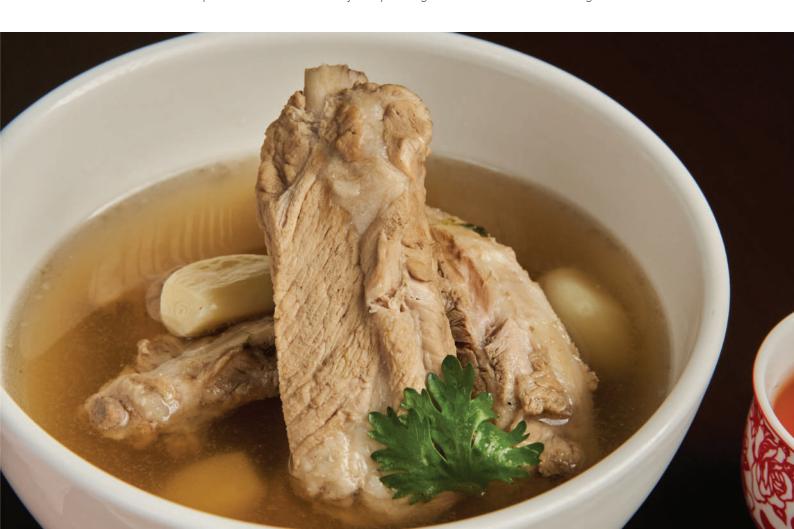

#### LOCAL STREET FOOD

| FISH BALL Deep fried fish ball with tamarind chili sauce                                                | 150 |
|---------------------------------------------------------------------------------------------------------|-----|
| KANG JUED WOONSEN MOO SUB —— Clear broth with minced pork and vermicelli                                | 190 |
| MOO DAD DIEW —  Deep fried sundried pork                                                                | 200 |
| YUM WOON SEN 🌶 🐖<br>Spicy vermicelli with minced pork and shrimp salad                                  | 220 |
| WANTON SOUP Clear vegetable wanton soup with shrimp dumplings                                           | 220 |
| BUK KUT TEH —— Pork ribs stewed with a mixture of fragrant herbs and spices.                            | 220 |
| PHAD SEE AEW MOO/ GAI Stir – fried noodles with pork or chicken, egg, cabbage, carrots and spring onion | 240 |