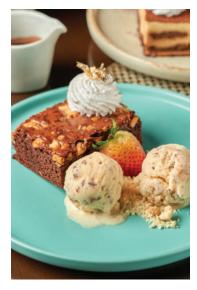

## **STAY SWEET**

| ICE CREAM  2 scoops of your choice of ice cream (Vanilla Choc Chip, Chocolate, Green Tea, Cookies &Cream, Mango Sorbet)         | 150 |
|---------------------------------------------------------------------------------------------------------------------------------|-----|
| AMA TOASTED Kaya toasted with butter                                                                                            | 180 |
| served with 1 scoops of your choice of ice cream (Vanilla Choc Chip, Chocolate, Green Tea, Cookies &Cream, Mango Sorbet)        | 250 |
| FRESH FRUIT PLATTER                                                                                                             | 180 |
| CLASSIC PANCAKE Classic pancake, butter, seasonal fruit and maple syrup                                                         | 200 |
| WARM WAFFLES WITH ICE CREAM Warm waffles, seasonal fruit, maple syrup , whipping cream and selection of ice cream               | 200 |
| HOMEMADE TIRAMISU                                                                                                               | 200 |
| I-TIM KATI   4 scoops of coconut ice cream in a coconut with sticky rice, sweet potatoes, mung beans, palm seeds and fresh milk | 200 |
| ROTI • Fried Roti with banana and chocolate sauce                                                                               | 200 |
| BROWNIE  Hot fudge, whipping cream and selection of ice cream                                                                   | 230 |
| MILLE-FEUILLE Homemade puff, vanilla custard and fresh strawberry                                                               | 230 |