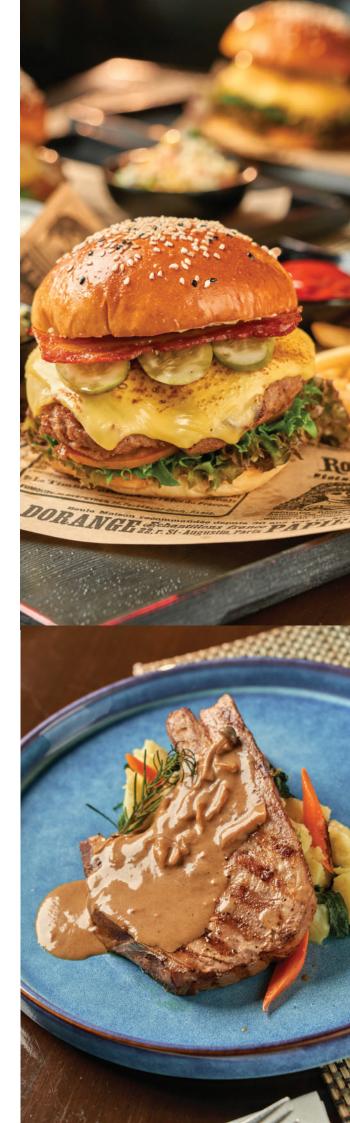

#### AMARA CHEESE BURGER 2 400

Beef patty on top with sliced cheese, grilled becon, onion caramelized with coleslaw and fries

#### SEAFOOD MEAT & POULTRY

**GRILLED CHICKEN BREAST 430** Mashed potato ratatouille with pepper sauce

SEARED SEA BASS 440

Mashed potato, rocket salad, and prawn

GRILLED PORK KUROBUTA 🐬 450 Crush potato with spinach mushroom cream sauce