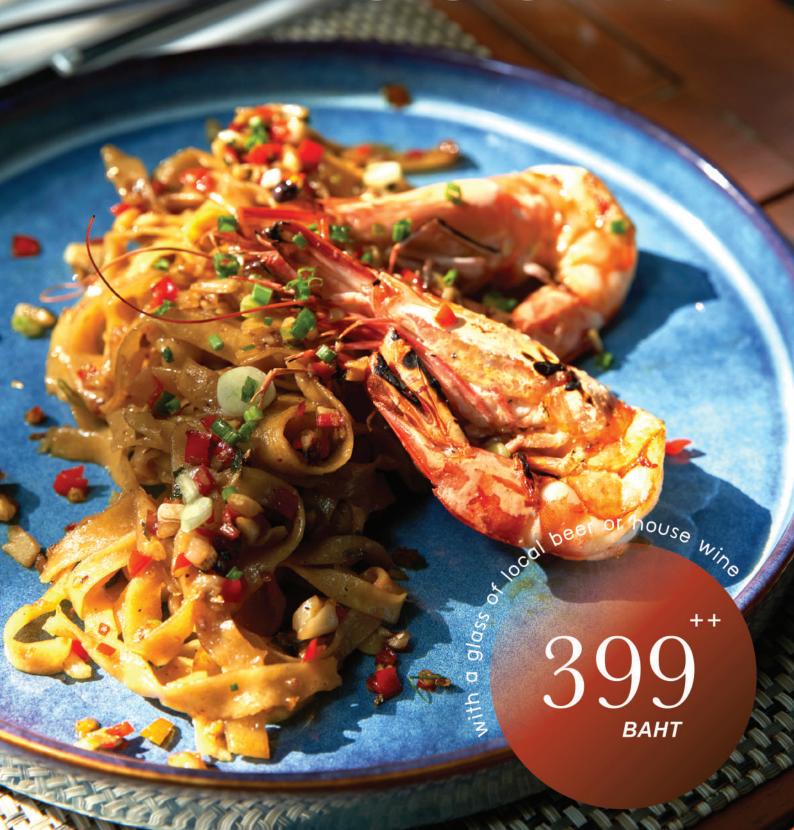

DISH OF THE MONTH

# FETTUCCINE





#### ALL DAY BREAKFAST MENU

AVAILABLE FROM 6.00 AM. - 11.30 PM.

#### TAKE YOUR PICK

WAFFLES CRÈME FRAICHE 220 (Available from 6 AM. to 10.30 AM. only) Accompanied with blueberry, fresh fruits and maple syrup

#### TWO EGG ANY STYLE 250

Sunny side up/ scrambles eggs/ omelet/ egg benedict and poached eggs with your choice of crispy bacon, cooked ham and sausage

#### CLASSIC SET

(Including of coffee or tea and fruit juice)

#### AMA TOASTED 250

Kaya toasted and butter served with soft-boiled eggs

#### ASIAN BREAKFAST 280

Rice porridge or fried rice with pork/ chicken/ seafood seasonal fruits plate, soy milk and Pa Tong Koh (Chinese dough)

#### **CONTINENTAL BREAKFAST 350**

Cornflake or coco crunch or honey star croissant, danish, toasted, fresh milk, butter, jam and honey seaso