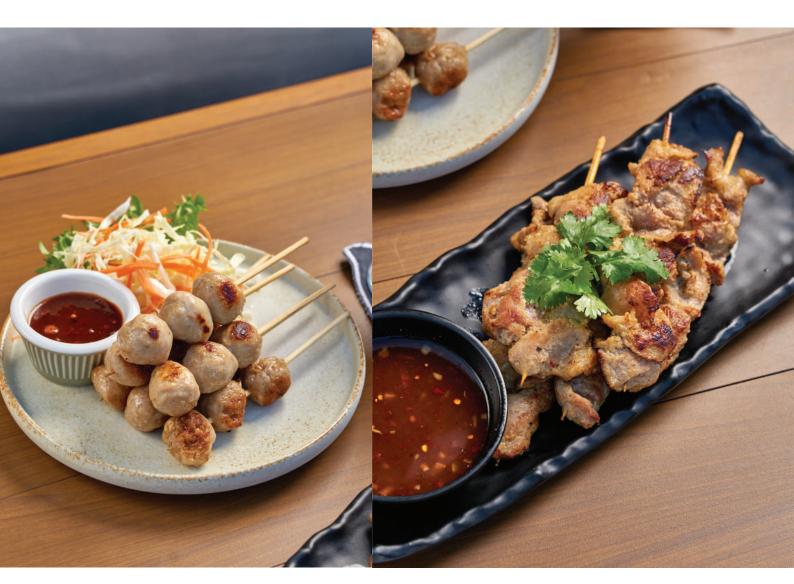

#### SNACK MENU

| MEATBALL SKEWERS — Grilled meatballs with spicy tamarind sauce                    | 180 |
|-----------------------------------------------------------------------------------|-----|
| MOO PING — Grilled pork skewers with garlic                                       | 180 |
| BACON WRAPPED SAUSAGES   Deep fried sausages wrapped with bacon                   | 210 |
| GRILLED PORK NECK — Grilled marinated pork neck with spicy Thai style sauce       | 220 |
| THAI STYLE SAUSAGE — Grilled Thai style sausages stuffed with pork skin and herbs | 220 |