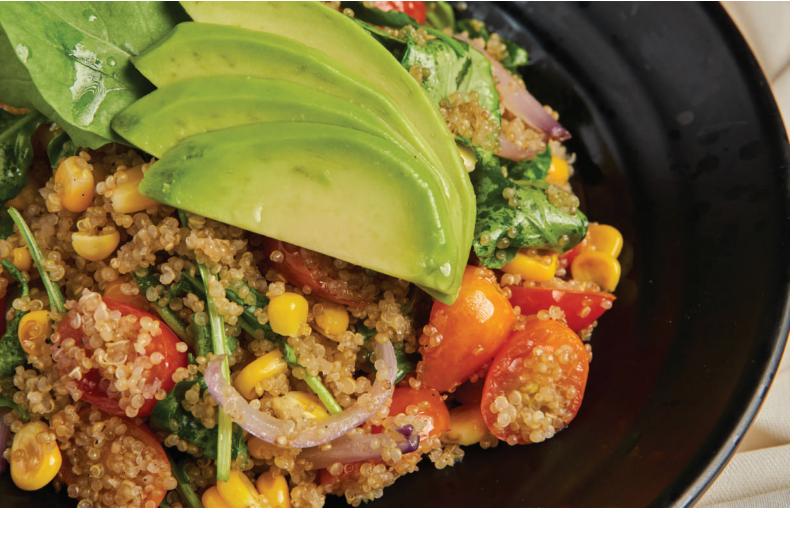

## AMARA HEALTHY

| PHAD THAI VEGETTABLES 🎔 🚾 Stir-fried rice noodle with mixed vegetables, cashew nut, tofu and bean spout                                              | 200 |
|------------------------------------------------------------------------------------------------------------------------------------------------------|-----|
| TAO HOO PHAD PRIK GLEU Stri-fried tofu with mushroom, capsicum with salt and chili                                                                   | 200 |
| A BOWL OF MIXED SALAD  Mixed green salad, cherry tomato, bell pepper, onion, strawberry and nut with choice of Balsamic, French or Thousand dressing | 260 |
| WARM QUINOA  Quinoa salad with avocado, rocket leaves, shallot, tomato, corn and orange dressing                                                     | 290 |