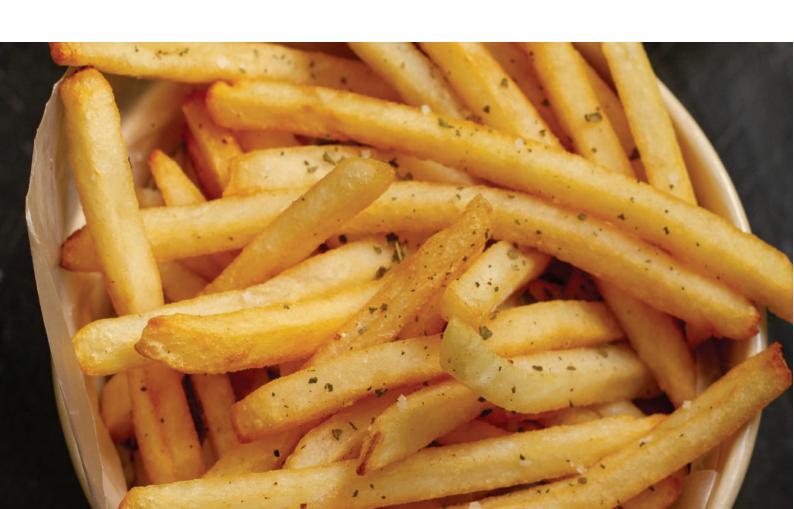

## KID MENU

| FRENCH FRIES *                          | 150 |
|-----------------------------------------|-----|
| BAKED MACARONI AND CHEESE               | 150 |
| MACARONI MINCED CHICKEN BROTH           | 160 |
| CHICKEN NUGGET                          | 160 |
| FRIED RICE WITH CHINESE SAUSAGE         | 180 |
| SPAGHETTI WITH TOMATO SAUCE AND SAUSAGE | 180 |
| PIZZA WITH HAM AND CRABSTICK            | 230 |