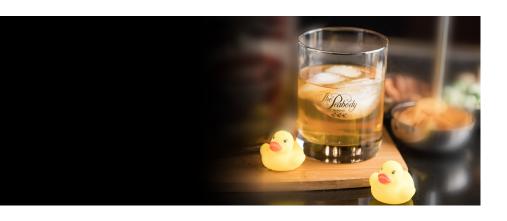

# JACK DANIEL'S PEABODY SELECT SINGLE BARREL 14

Hand selected at the Jack Daniel's Distillery by members of our Peabody Team. Enjoy this one-of-a-kind selection specifically chosen for our guests.

10

10

JACK DANIEL'S No.7