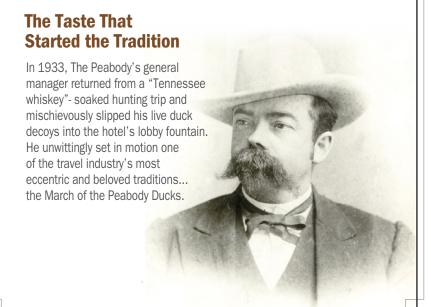

# TENNESSEE WHISKEY TRIVIA

- The Jack Daniel's Distillery, registered in 1866, is the nation's oldest registered distillery. It is located in Lynchburg, TN, Moore County, a dry county since 1908.
- · Jack Daniel's Old NO.7 Black Label is the #1 selling whiskey in the world.
- Jack Daniel's Gold NO. 27 is a barreled twice hence the two in its name.
   It can also only be bought in Tennessee or in airports duty free and military bases.
- Jack Daniel's Single Barrel is the bottling of one individual barrel, un-mingled with other barrels, while Jack Daniel's Black Label is the bottling of many barrels mingled together to produce a consistent taste. Black Label is 80-proof while Single Barrel is 94-proof.
- Charcoal mellowing makes Jack Daniel's what it is a Tennessee Whiskey, not a Bourbon. Jack Daniel's is mellowed through ten feet of sugar maple charcoal, giving the whiskey a rich flavor even before it matures in barrels of their own making.
- Age by itself isn't a reliable measure of a whiskey's quality and character.
   That's why Jack Daniel's doesn't follow a calendar. The whiskey is ready when the Distillery's Master Tasters say it is.