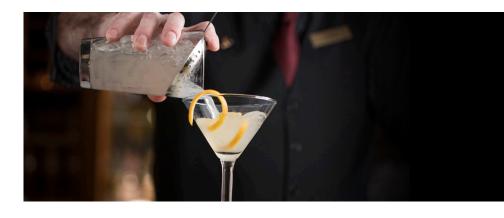

# CLASSIC MANHATTAN 16.50

Classic Cocktail with "Peabody Select"

Jack Daniel's Single Barrel, Sweet Vermouth,

Bitters and Amarena Cherries.