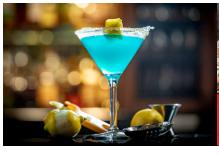

# **BLUE SUEDE SHOES**

Vodka, Blue Curaçao, Fresh Lemon Juice, Simple Syrup and served with a Sugar Rim.