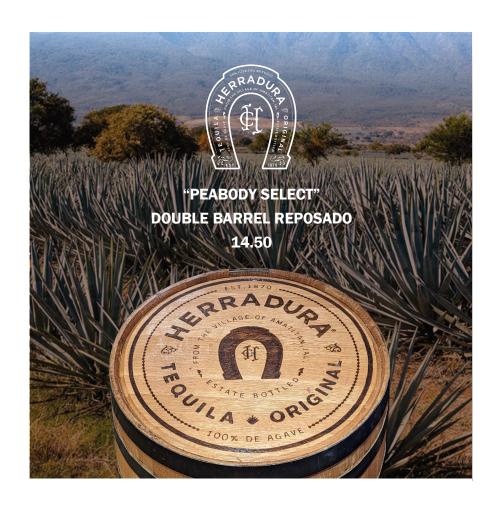

# **PREMIUM TEQUILAS**

| 1800 TEQUILA SILVER                     | 8            | CASA NOBLES BLANCO            | 12    |
|-----------------------------------------|--------------|-------------------------------|-------|
| PATRÓN SILVER                           | 12           | ILLEGAL MEZCAL                | 13    |
| HERRADURA SILVER                        | <b>12.50</b> | DON JULIO BLANCO              | 14    |
| HERRADURA REPOSADO                      | 13.50        | <b>DON JULIO '1942' ANEJO</b> | 35    |
| HERRADURA AÑEJO                         | 14.25        | CASAMIGOS BLANCO              | 15    |
|                                         |              | CASAMIGOS REPOSADO            | 17    |
| HERRADURA                               | 14.50        | CLASE AZUL PLATA              | 23.50 |
| "PEABODY SELECT" DOUBLE BARREL REPOSADO |              | CLASE AZUL REPOSADO           | 30    |
|                                         |              |                               |       |