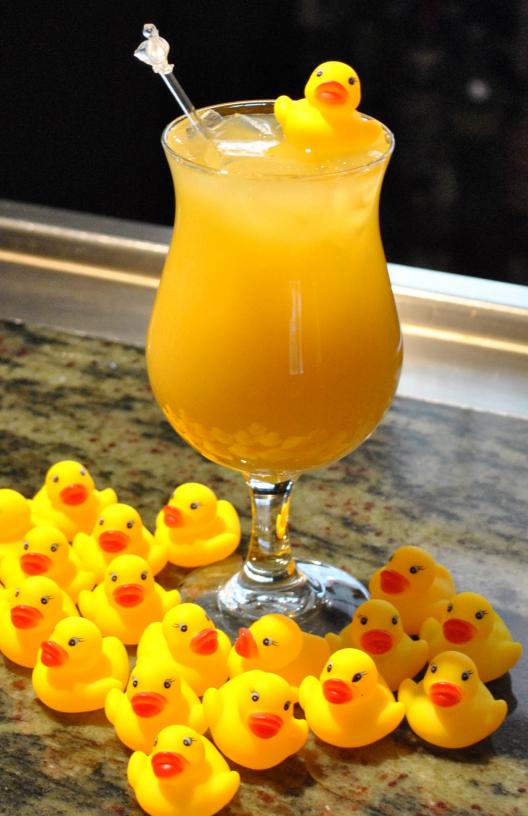

# RUBBER DUCKY COCKTAIL

Malibu Rum, Crème de Banana, Pineapple Juice, Orange Juice and a floating keepsake mini Rubber Ducky!

# Rubber Ducky Cocktail \$14

Malibu Rum, Crème de Banana, Pineapple Juice, Orange Juice and a floating keepsake mini Rubber Ducky!

149 UNION AVE. | MEMPHIS, TN 38103 | 901.529.4000 WWW.PEABODYMEMPHIS.COM