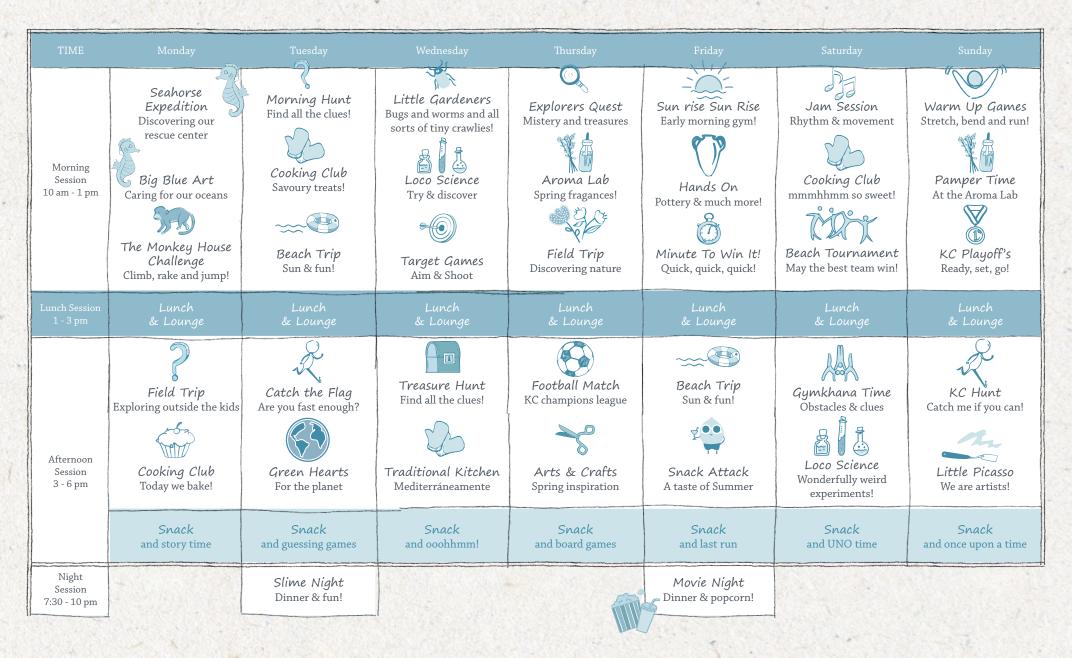

Timings are approximate. Please check activities with the Kids Club and pre-book your sessions!