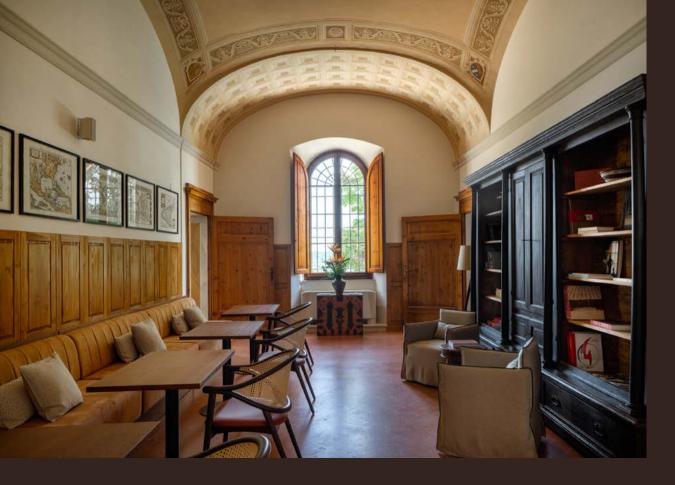

| MEETING ROOM | SIZE M² | CEILING HEIGHT | U-SHAPE | вьоск | ROWS OF<br>CHAIRS | PARLIAMENTARY<br>SEATING | BANQUET-STYLE<br>SEATING |
|--------------|---------|----------------|---------|-------|-------------------|--------------------------|--------------------------|
| Fattoria     | 85      | 3.75           | 30      | 30    | 50                | 30                       | 30                       |
| Library room | 38      | 4.85           | -       | 20    | 20                | -                        | -                        |