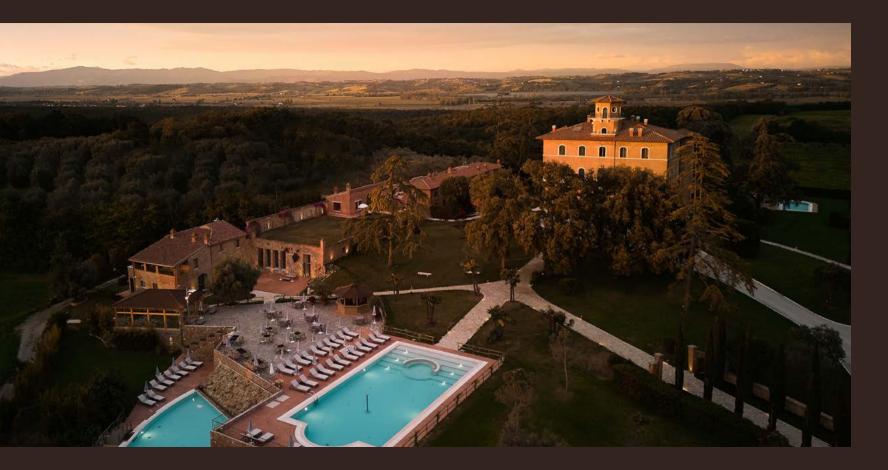

## WHERE BEAUTY INSPIRES SUCCESS

Embark on an exquisite Tuscan journey at Precise Tale Poggio Alla Sala, tailor-made for corporate events and team building. Located just outside the renowned medieval town of Montepulciano, this 18th-century estate is a harmonious oasis amidst unspoiled Tuscan nature. The property boasts 34,200 sqm of rolling hills graced with cypress trees, Lebanese cedars, olive groves, and vineyards. Delight in the neoclassical villa and lovingly restored farmhouses enveloped by lush gardens. This serene haven offers an elegant restaurant and bar, as well as a host of wellness facilities. It is the ideal canvas for crafting unforgettable corporate events and fostering team-building activities.

## Nestled in Tuscany's picturesque landscape, Poggio Alla Sala is an ideal place for team bonding

- · Laid out on a 34,200 m estate, including a vineyard
- · 71 spacious rooms and suites (30-50m)
- · High-tech tablets service, WIFI and smart TVs
- · Flegant restaurant and bar with a scenic terrace. Poolside bar, Well-stocked wine cellar
- · Three seasonal pools
- Gym pavilion
- · Spa boasting a sauna, steam room, a cozy indoor pool and treatment rooms
- · Set in the outskirt of the medieval hilltop town of Montepulciano
- · Airport transfers are available