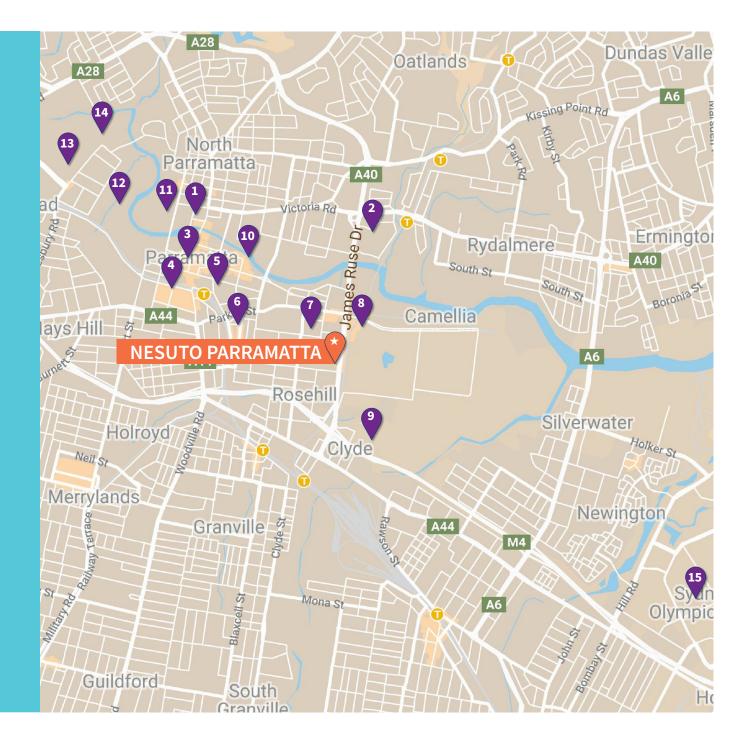

# NESUTO PARRAMATTA & SURROUNDS

- 1. Riverside Theatre
- 2. Western Sydney University
- 3. University of New England
- 4. Westfield Shopping Centre
- 5. Lancer Barracks
- 6. Harris Park Dining Precinct
- 7. Elizabeth Farm
- 8. Rosehill Gardens Racecourse
- 9. Rivercat Ferry Wharf
- 10. Commbank Stadium
- 11. Parramatta Park
- 12. Westmead Hospital
- 13. Sydney Children's Hospital Westmead
- 14. Olympic Park