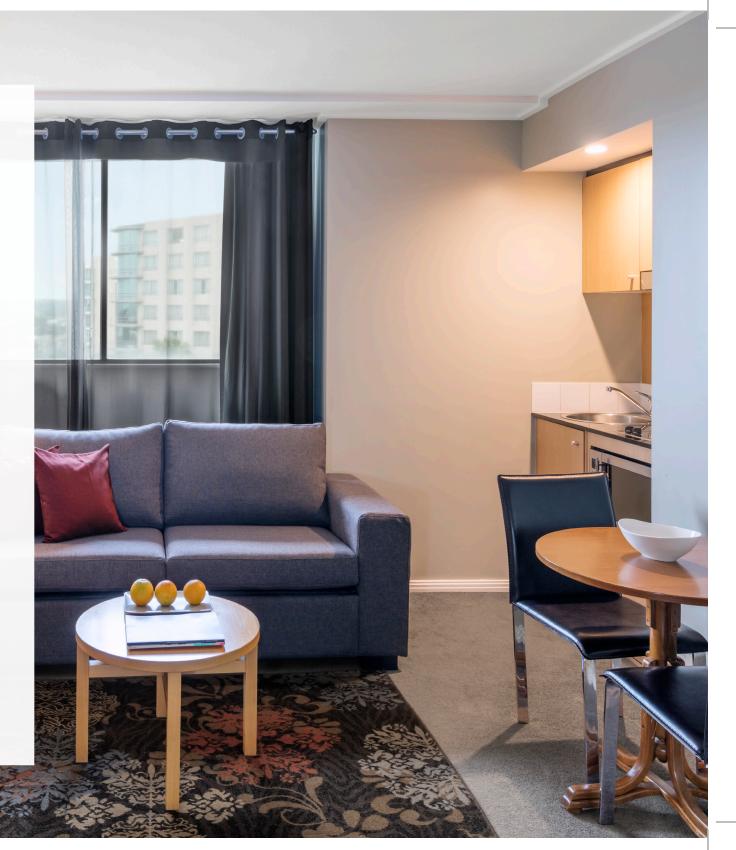

# A WELCOMING LIVING SPACE

Whether you plan to stay for a few days, a few weeks or a year, our spacious self-contained one or two in Parramatta, Sydney's Western suburbs.

Our ranges of Studios are the perfect alternative to a hotel room and have kitchenette and laundry facilities. The One and Two Bedroom Apartments are ideal for guests wanting more space - families, colleagues or larger groups, complete with kitchenettes and laundry facilities, flexible bedding arrangements and spacious living areas.

Just 40 minutes from Sydney's Kingsford Smith Airport and 30 minutes from the Sydney CBD, Nesuto Parramatta offers a variety of fully self-contained apartments all with kitchenette and laundry facilities, dedicated work spaces and WiFi internet access.