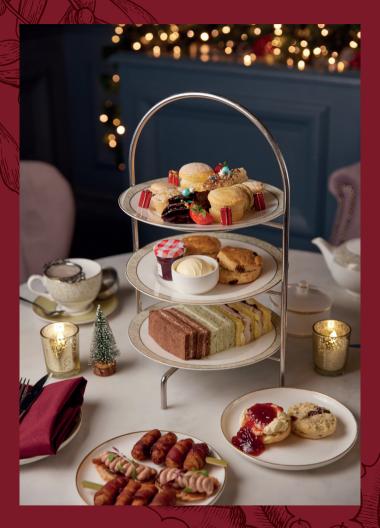

#### **Sweets**

Chocolate Yule Log Slices

Mince Pies with Brandy Cream

Mini Victoria Sponge Cakes

Macarons

#### Scones

Traditional all-butter scones, fruit and plain (v)

British strawberry and raspberry preserves (vg)

Cornish clotted cream (v)

#### Savouries

Roast Turkey & Cranberry Mayonnaise Finger Sandwiches

Pigs in Blanket

Chicken Liver Paté Crostini, with Red Onion Chutney & Rocket

Smoked Salmon Finger Sandwiches

Cucumber & Cream Cheese Finger Sandwiches (v)