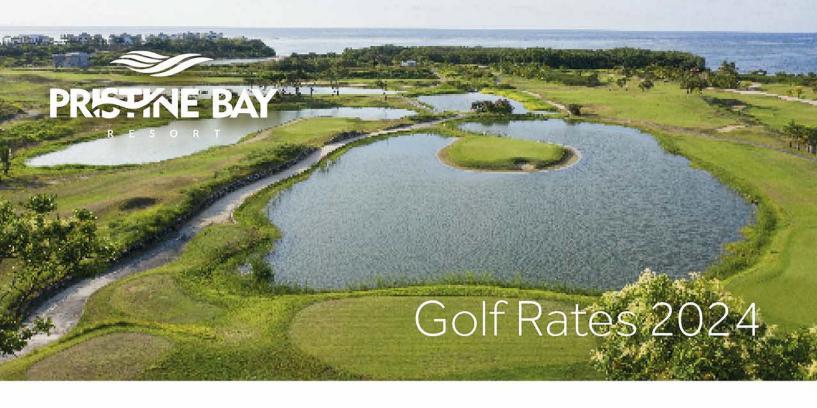

## **Regular Golf Rates**

## Non Member Rates

| Non-Member             | \$130.00 | Local & Resort Guest |
|------------------------|----------|----------------------|
| Twilight Rate          | \$75.00  | After 3:00pm         |
| Junior Rate (Under 16) | \$80.00  |                      |
| Replay Rate (same day) | \$55.00  |                      |
| 9 holes                | \$65.00  | Large Bag            |
| Cart Fee (Ride aLong)  | \$25.00  |                      |

Tax and service fee not included

## **Low Season Golf Rates**

(Sept. 1st until November 30th)

## Non Member Rates

| Non-Member     | \$95.00 | Local & Resort Guests |
|----------------|---------|-----------------------|
| Twilight Rate  | \$65.00 | After 3:00pm          |
| Replay Rate    | \$50.00 |