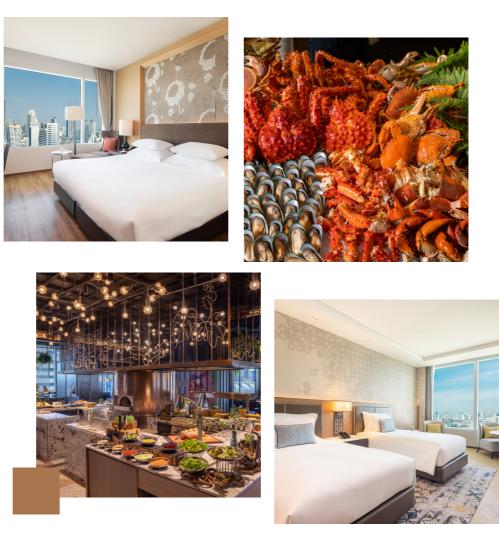

# ••• Eastin Grand Card Benefits

Accommodation Benefits:

 1.One (1) complimentary Accommodation Voucher for a Superior room including breakfast for 2 persons at Eastin Grand Hotel Sathorn Bangkok.
2.One (1) complimentary Accommodation Voucher for a Superior Panorama room including breakfast for 2 persons at Eastin Grand Hotel Phayathai.
3.Two (2) 30% discounts on our hotel website's best available rate for a Superior room with breakfast for 2 persons at Eastin Grand Hotel Sathorn Bangkok.
4.Two (2) 30% discounts on our hotel website's best available rate for a Superior Panorama room with breakfast for 2 persons at Eastin Grand Hotel Sathorn Bangkok.

## Food & Beverage Benefits:

1.One (1) complimentary Lunch Buffet Voucher for two persons (Monday-Saturday) at The Glass House Restaurant, Eastin Grand Hotel Sathorn Bangkok.2.One (1) complimentary Grand Weekend Buffet Voucher for two persons (Saturday)

# Food & Beverage Benefits:

Unlimited membership card usage at Eastin Grand Hotel Sathorn Bangkok and Eastin Grand Phayathai operated restaurants and spa.

1.Dining discount at The Glass House Restaurant, Antito Restaurant at Eastin Grand Hotel Sathorn Bangkok and The Market@5 restaurant, Trattoria@22 restaurant at Eastin Grand Hotel Phayathai applies as follows: