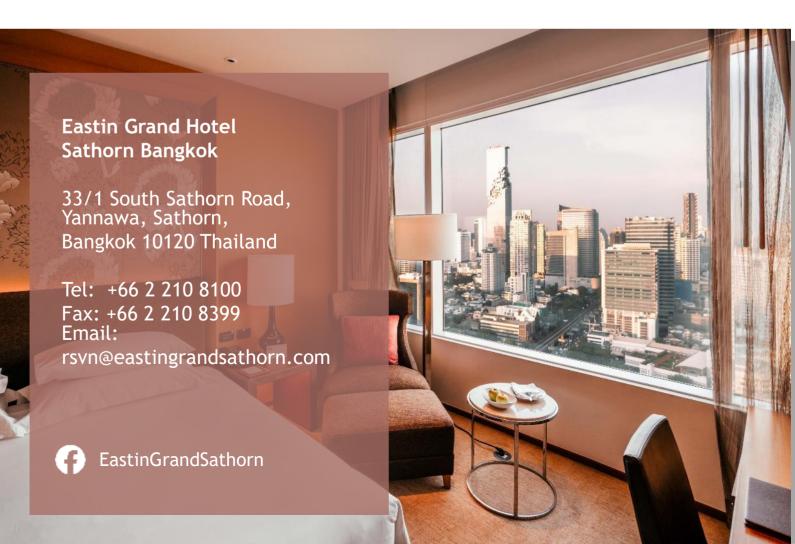

d other equipment for perfect events. Our experienced team can plan and organize your event with the right choice of menu to suit your individual requirements.







| Venue            | Area (sqm.) | Dimensions (m.) W x L x H |
|------------------|-------------|---------------------------|
| Surasak Ballroom | 612 sqm.    | 14 x 44.5 x 5.2 m         |
| Foyer            | 290 sqm.    | N/A                       |
| Surasak I        | 416 sqm.    | 14 x 30.5 x 5.2 m         |
| Surasak II       | 98 sqm.     | 14 x 7 x 5.2 m            |
| Surasak I+II     | 514 sqm.    | 14 x 37.5 x 5.2 m         |
| Surasak III      | 98 sqm.     | 14 x 7 x 5.2 m            |
| Surasak II+III   | 196 sqm.    | 14 x 14 x 5.2 m           |
| Terrace          | 40 sqm.     | 196 m                     |