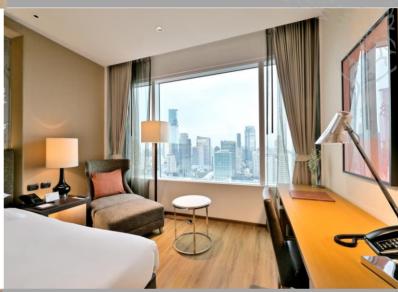

# Executive Superior Sky with Lounge Access

Located on the highest floors for simply the best available views of the city. Double or twin-bedded.

This room provides guests with Executive Lounge access and privileges.

# Executive Deluxe with Lounge Access

Corner rooms that offer complete privacy and modern facilities.

This room provides guests with Executive Lounge access and privileges.