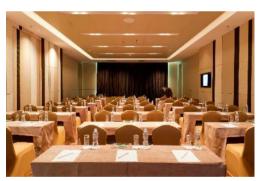

### Conferences & Events

Over 1,800 square meters of event and conference accommodation spread over three entire floors, with 7 meeting rooms, 2 boardrooms and one ballroom that can be divided into 3 small function rooms, with all areas having the benefit of natural light. Four of the meeting rooms are located on the 33<sup>rd</sup> floor offering spectacular views of the Chao Phraya River and city skyline. All are fully equipped with cutting-edge audio visual and other equipment for perfect events. Our experienced team can plan and organize your event with the right choice of menu to suit your individual requirements.

| Venue            | Area (sqm.) | Dimensions (m.) W x L x H |
|------------------|-------------|---------------------------|
| Surasak Ballroom | 612 sqm.    | 14 x 44.5 x 5.2 m         |
| Foyer            | 290 sqm.    | N/A                       |
| Surasak I        | 416 sqm.    | 14 x 30.5 x 5.2 m         |
| Surasak II       | 98 sqm.     | 14 x 7 x 5.2 m            |
| Surasak I+II     | 514 sqm.    | 14 x 37.5 x 5.2 m         |
| Surasak III      | 98 sqm.     | 14 x 7 x 5.2 m            |
| Surasak II+III   | 196 sqm.    | 14 x 14 x 5.2 m           |
| Terrace          | 40 sqm.     | 196 m                     |