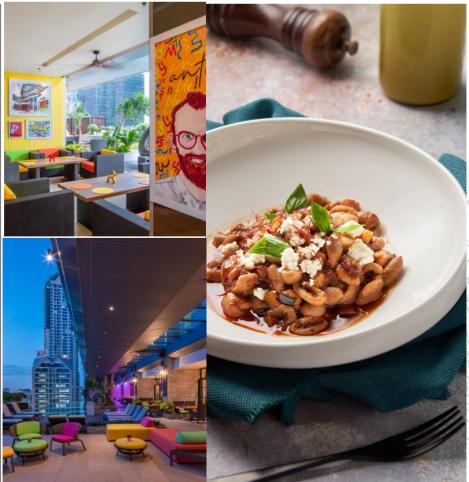

#### Antito

Zesty Resto-Bar Serving Creative Italian Cuisine

#### Located on the 14th

floor, Antito is an open living room over the city. Michelin star chef Amerigo Tito Sesti's authentic yet creative Italian cuisine features a variety of antipasti as well as seasonal dishes influenced by local and artisanal produce. Vibrant pop art vibes and a comfy space that incites diners to fall in love with an Italian "aperitivo" lifestyle, where a drink leads to dinner and a dinner becomes a night out.

Opening Hours: 11:30 - 23:30 hrs.