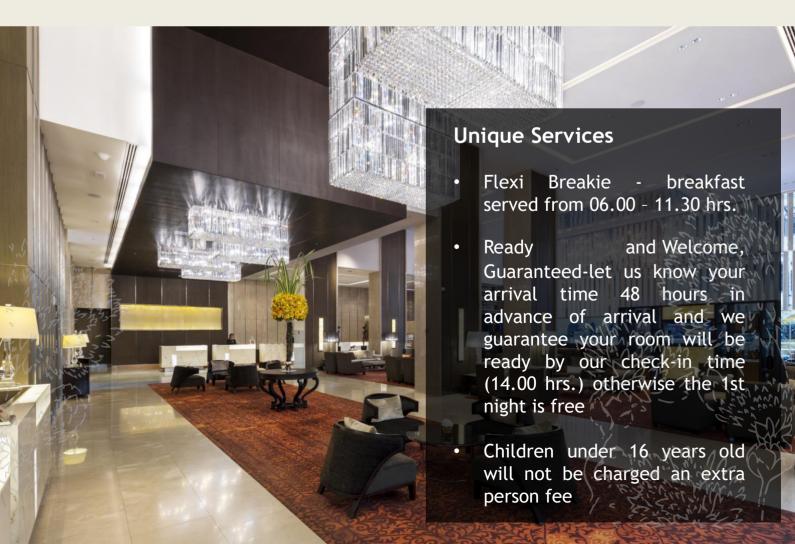

# Eastin Grand Hotel Sathorn Bangkok

Eastin Grand Hotel Sathorn Bangkok is ideally situated in the Sathorn business district and is just minutes from the world-famous Chao Phraya River.

A skybridge linked directly to Surasak BTS station makes it is the only hotel in Bangkok with its own direct access to the Skytrain, literally bringing the city to your doorstep.