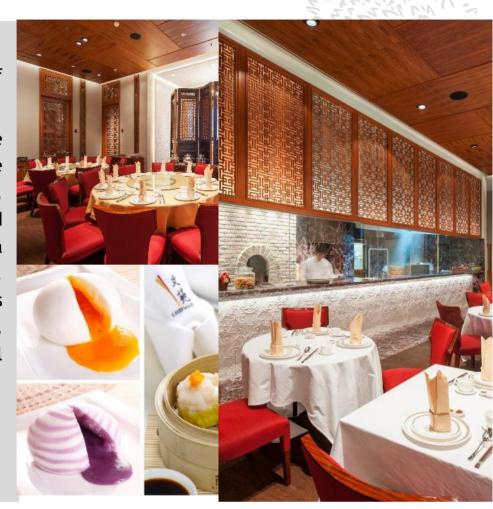

#### CHEF MAN

Enjoy the Original Taste of Chinese Cuisine

Chef Man showcases an extensive array of authentic Cantonese cuisine, provincial specialties, creative dim sum menu and collection premium tea in a relaxed yet elegant atmosphere. A selection of savoury dishes emphasize exquisite ingredients, fresh seafood and traditional flavours. Located on the 3rd floor.

**Opening Hours** 

Lunch: 11.30 - 14.30 hrs.

Dinner: 18.00 - 22.00 hrs.