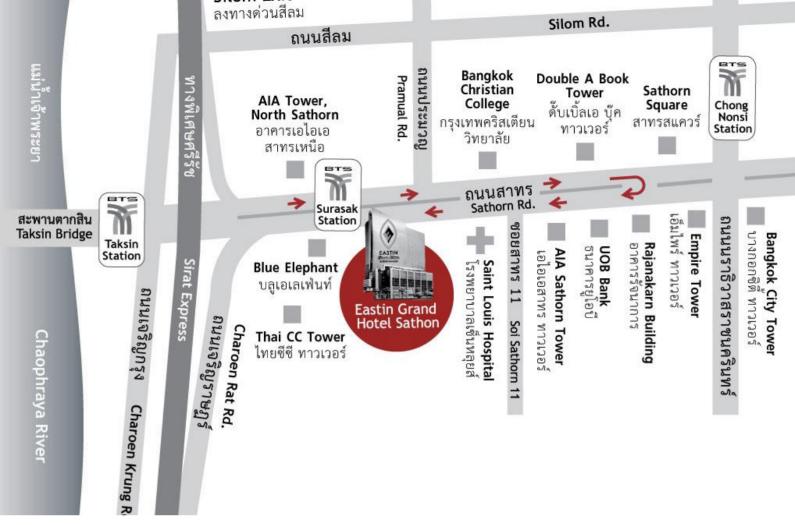

# Eastin Grand Hotel Sathorn Bangkok

Eastin Grand Hotel Sathorn Bangkok is ideally situated in the Sathorn business district and is just minutes from the world-famous Chao Phraya River.

A skybridge linked directly to Surasak BTS station makes it is the only hotel in Bangkok with its own direct access to the Skytrain, literally bringing the city to your doorstep.