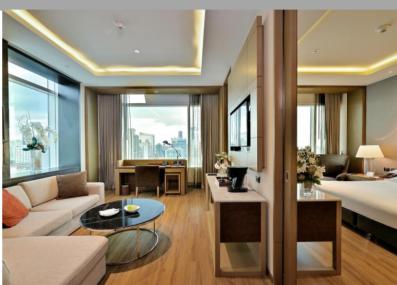

### **Junior Suite with Lounge Access**

Junior Suites consist of separate living rooms and bedrooms for the utmost in luxury and comfort. They are located at the corners of the floor for added privacy.

This room provides guests with Executive Lounge access and privileges.