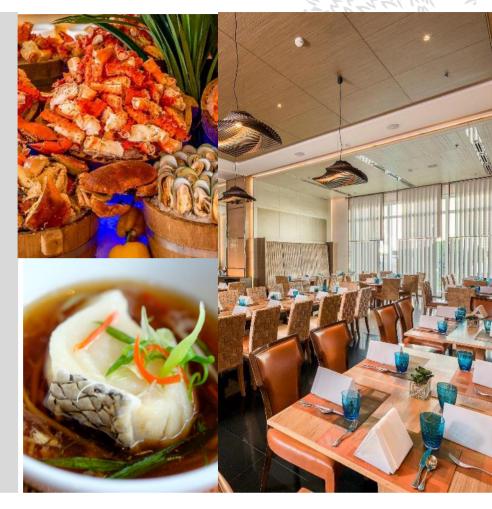

### THE GLASS HOUSE

Your Value Buffet Venue

Our all-day dining restaurant is located on the 5<sup>th</sup> floor, featuring a show kitchen in a modern international setting.

The restaurant offers Asian and Western-inspired buffet specialties as well as an a la carte menu.

### **Opening Hours**

A La Carte: 06.00 - 23.30 hrs.

Breakfast Buffet and A La Carte:

06.00 - 11.30 hrs.

Lunch Buffet: 12.00 - 14.30 hrs.