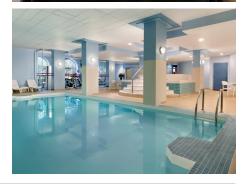

# Our landmark hotel in downtown Edmonton offers everything you and your guests need

We're your ideal full-service hotel with 300 guest rooms, impressive meeting and event facilities, a great restaurant, onsite parking and a downtown shuttle. Enjoy in-room comforts including Electric bidet seat (TOTO® Washlet), 55" flat screen TV and traditional welcoming origami cranes. Guests will appreciate our superb facility and warm hospitality, not to mention our fitness centre complete with a pool and jacuzzi. We're also close to public transit and steps from Rogers Arena.