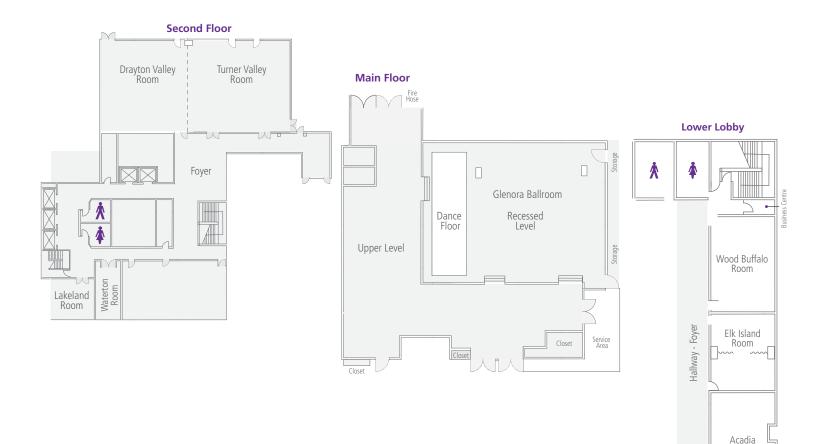

#### **Room Specifications**

| Meeting Room      | Theatre | Classroom | Boardroom | Dinner | Dinner/Dance | Reception | U-Shape | Hollow Sq. | Sq.Ft. | Dimensions | Location    |
|-------------------|---------|-----------|-----------|--------|--------------|-----------|---------|------------|--------|------------|-------------|
| ACADIA ROOM       | 70      | 40        | 40        | 50     | 30           | 75        | 30      | 35         | 756    | 36'x21'    | Lower floor |
| ELK ISLAND ROOM   | 46      | 30        | 24        | 40     | 30           | 40        | 26      | 30         | 546    | 26'x21'    | Lower floor |
| WOOD BUFFALO ROOM | 50      | 40        | 30        | 50     | 30           | 65        | 30      | 35         | 672    | 32'x21'    | Lower floor |
| VALLEY BALLROOM   | 500     | 300       | N/A       | 350    | 250          | 450       | N/A     | N/A        | 4365   | 97' x 45'  | 2nd flr.    |
| DRAYTON VALLEY    | 250     | 120       | 60        | 140    | 130          | 220       | 60      | 80         | 2304   | 48' x 48'  | 2nd flr.    |
| TURNER VALLEY     | 250     | 120       | 60        | 140    | N/A          | 220       | 70      | 80         | 2496   | 48' x 52'  | 2nd flr.    |
| LAKELAND ROOM     | 40      | 16        | 19        | 32     | N/A          | 40        | N/A     | N/A        | 460    | 23' x20'   | 2nd flr.    |
| WATERTON ROOM     | N/A     | N/A       | 12        | 12     | N/A          | N/A       | N/A     | N/A        | 364    | 13′ x 28′  | 2nd flr.    |
| GLENORA BALLROOM  | 160     | 40        | 50        | 100    | 100          | 200       | 40      | 40         | 3328   | 52' 64'    | Main flr.   |
| PVB LOUNGE        | 30      | 16        | 20        | 30     | N/A          | 90        | 20      | N/A        | 748    | 44' x 17'  | 22nd flr.   |