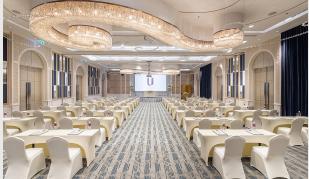

# Capacity

| Venue          | Sq.m. | Dimensions (m)  | Classroom | Theatre | I Shape | U Shape | Hollow | Banquet | Reception |
|----------------|-------|-----------------|-----------|---------|---------|---------|--------|---------|-----------|
| Grand Ballroom | 346   | 14.7 x 23.6 x 5 | 200       | 450     | 80      | 80      | 80     | 200     | 350       |
| Ballroom 1     | 173   | 11.8 x 14.6 x 5 | 100       | 150     | 30      | 30      | 30     | 100     | 150       |
| Ballroom 2     | 173   | 11.8 x 14.6 x 5 | 100       | 150     | 30      | 30      | 30     | 100     | 150       |
| Boardroom 1    | 20    | 4 x 5 x 3.5     | n/a       | n/a     | 8       | n/a     | n/a    | n/a     | n/a       |
| Boardroom 2    | 20    | 4 x 5 x 3.5     | n/a       | n/a     | 8       | n/a     | n/a    | n/a     | n/a       |

U Sathorn Bangkok is located in a sedate area of Sathorn where nature's beauty shines through one of the busiest districts of Bangkok. Its unique location and atmosphere make it the perfect venue for a constructive meeting, corporate event or gorgeous one-of-a-kind wedding. The grand ballroom and meeting rooms are set in a separate building with a covered walkway from the lobby, giving you easy access to the rest of the hotel's facilities. In addition, the availability of a private lawn area allows for an alluring outdoor twist to the day's agenda. Whatever kind of event you're planning, U Sathorn Bangkok is sure to provide you and your guests with an unforgettable experience.