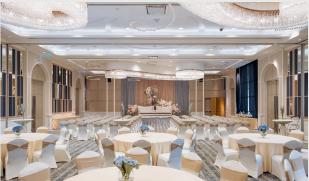

# Capacity

| Venue          | Sq.m. | Dimensions (m)  | Classroom | Theatre | I Shape | U Shape | Hollow | Banquet | Reception |
|----------------|-------|-----------------|-----------|---------|---------|---------|--------|---------|-----------|
| Grand Ballroom | 346   | 14.7 x 23.6 x 5 | 200       | 450     | 80      | 80      | 80     | 200     | 350       |
| Ballroom 1     | 173   | 11.8 x 14.6 x 5 | 100       | 150     | 30      | 30      | 30     | 100     | 150       |
| Ballroom 2     | 173   | 11.8 x 14.6 x 5 | 100       | 150     | 30      | 30      | 30     | 100     | 150       |
| Boardroom 1    | 20    | 4 x 5 x 3.5     | n/a       | n/a     | 8       | n/a     | n/a    | n/a     | n/a       |
| Boardroom 2    | 20    | 4 x 5 x 3.5     | n/a       | n/a     | 8       | n/a     | n/a    | n/a     | n/a       |

U Sathorn Bangkok is located in a sedate area of Sathorn where nature's beauty shines through one of the busiest districts of Bangkok. Its unique location and atmosphere make it the perfect venue for a constructive meeting, corporate event or gorgeous one-of-a-kind wedding. The grand ballroom and meeting rooms are set in a separate building with a covered walkway from the lobby, giving you easy access to the rest of the hotel's facilities. In addition, the availability of a private lawn area allows for an alluring outdoor twist to the day's agenda. Whatever kind of event you're planning, U Sathorn Bangkok is sure to provide you and your guests with an unforgettable experience.