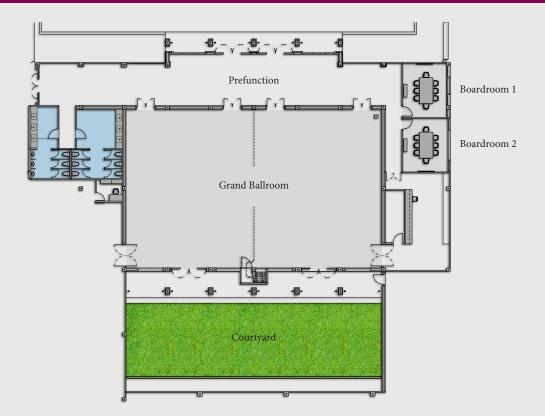

## Floorplan

# Capacity

| Venue          | Sq.m. | Dimensions (m)  | Classroom | Theatre | I Shape | U Shape | Hollow | Banquet | Reception |
|----------------|-------|-----------------|-----------|---------|---------|---------|--------|---------|-----------|
| Grand Ballroom | 346   | 14.7 x 23.6 x 5 | 200       | 450     | 80      | 80      | 80     | 200     | 350       |
| Ballroom 1     | 173   | 11.8 x 14.6 x 5 | 100       | 150     | 30      | 30      | 30     | 100     | 150       |
| Ballroom 2     | 173   | 11.8 x 14.6 x 5 | 100       | 150     | 30      | 30      | 30     | 100     | 150       |
| Boardroom 1    | 20    | 4 x 5 x 3.5     | n/a       | n/a     | 8       | n/a     | n/a    | n/a     | n/a       |
| Boardroom 2    | 20    | 4 x 5 x 3.5     | n/a       | n/a     | 8       | n/a     | n/a    | n/a     | n/a       |