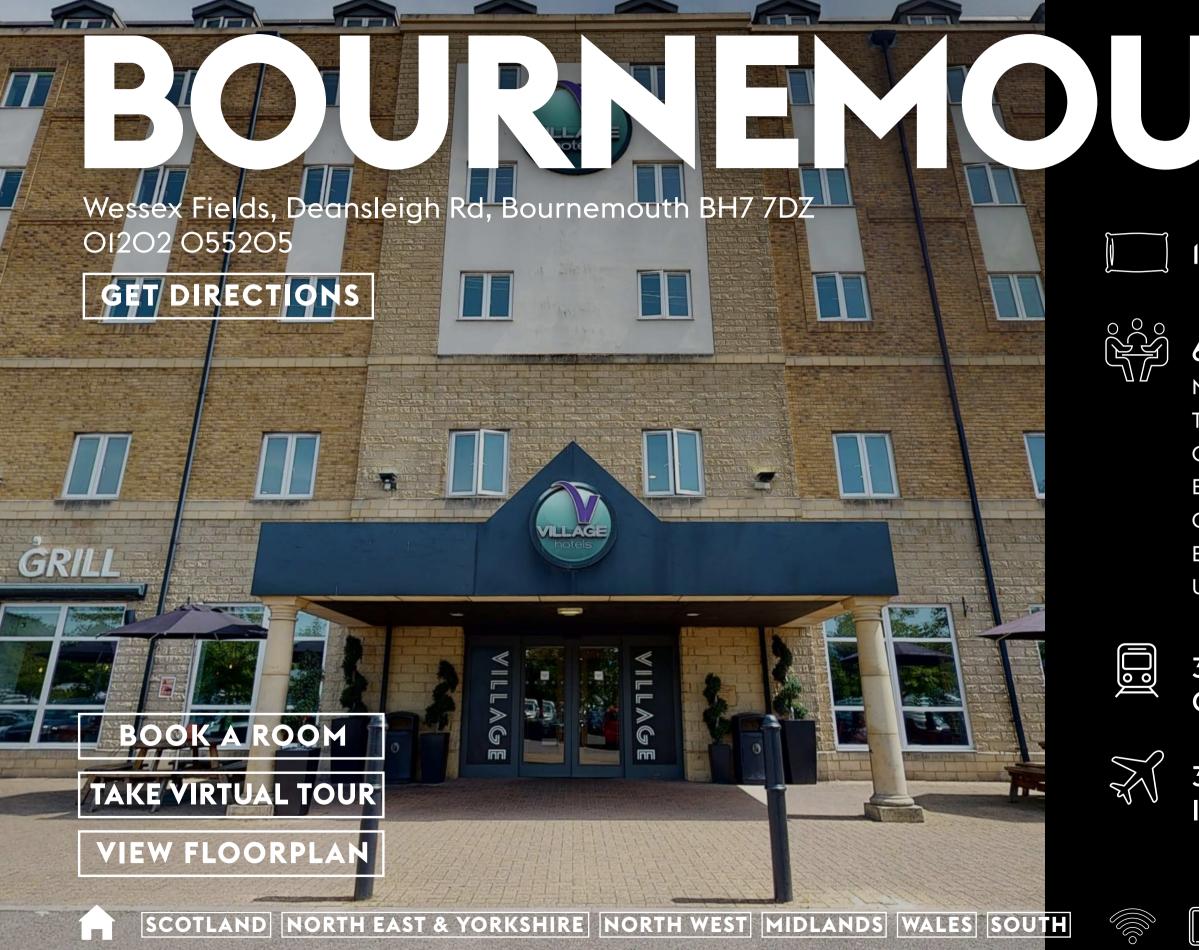

#### Bournemouth

Wessex Fields, Deansleigh Rd, Bournemouth, BH7 7DZ 01202 055205

#### 116 Rooms / 17 Club Rooms

#### 6 Meeting Rooms

Max Capacities: Theatre - 200 Classroom - 90 Boardroom - 30 Cabaret - 100 Banqueting - 160 U-Shape - 35

#### 3.6 Miles to Bournemouth Central Rail Station

#### 3.4 Miles to Bournemouth International Airport