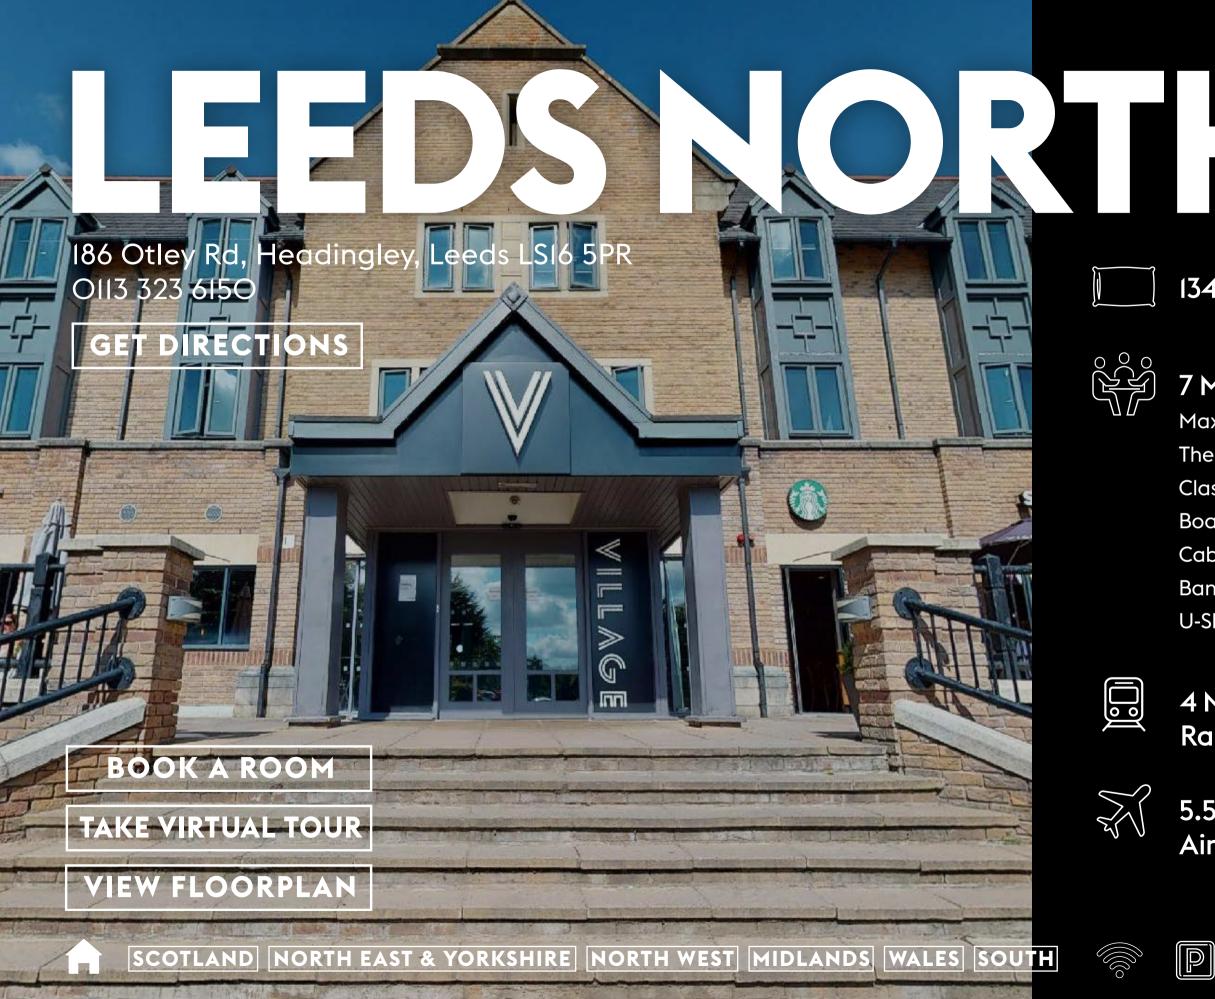

#### 134 Rooms / 13 Club Rooms

#### 7 Meeting Rooms

Max Capacities: Theatre - 400 Classroom - 210 Boardroom - 140 Cabaret - 200 Banqueting - 300 U-Shape - 100

#### 4 Miles to Leeds Rail Station

#### 5.5 Miles to Leeds Bradford Airport

Hull Henry Boo Priory Way Hull, HU4 7DY OI482 427

Leeds North 186 Otley Rd, Headingley, Leeds, LSI6 5PR 0113 323 6150

Leeds South Tingley, Leeds, LS27 OTS 0113 323 6160