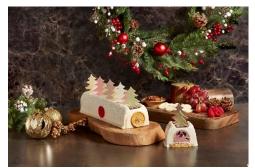

# **Baked Turkey Char Siew Snow Buns**

Takeaway/delivery: \$48 nett for 10pcs

These homemade buns are a delightful fusion of East meets West, featuring tender turkey meat seasoned with oyster sauce for a touch of sweetness. The buns are baked to a beautiful golden brown and crowned with a crunchy crust that resembles snow that adds a satisfying contrast to the soft, pillowy interior.

## **Baked Potato Ribbon Pie**

Takeaway/delivery: \$48 nett serves 4 persons

For a hearty and comforting dish that is perfect for sharing, look no further than the *Baked Potato Ribbon Pie*. This savoury pie features succulent turkey breast and thigh meat, paired with smoky strips of bacon and earthy porcini mushrooms as the filling, all enveloped in a rich sauce made from Port wine and caramelised shallots. It is topped with beautifully folded potatoes, each layer brushed with a generous amount of butter and parmesan cheese.