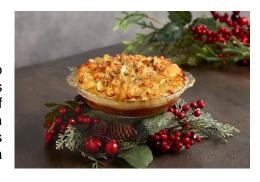

## **Baked Potato Ribbon Pie**

Takeaway/delivery: \$48 nett serves 4 persons

For a hearty and comforting dish that is perfect for sharing, look no further than the *Baked Potato Ribbon Pie*. This savoury pie features succulent turkey breast and thigh meat, paired with smoky strips of bacon and earthy porcini mushrooms as the filling, all enveloped in a rich sauce made from Port wine and caramelised shallots. It is topped with beautifully folded potatoes, each layer brushed with a generous amount of butter and parmesan cheese.