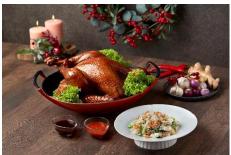

# Oven-Baked Rock Sugar Honey Glazed Turkey with Fragrant Vegetable Rice, Glaze Sauce, and Chilli Sauce

Takeaway/delivery: \$268 nett, serves 8-12 persons

A heartwarming dish that is sure to be the centrepiece of Christmas feasts. Marinated for two days in a proprietary blend of aromatic spices, the turkey is boiled to tender perfection in a concoction of soy sauce and rock sugar, then oven-baked with a luscious honey glaze that imparts a beautiful golden hue. Accompanied by fragrant vegetable rice, cooked with succulent fried shrimp, ginger and bok

choy in rich chicken stock, and served with a side of black soy sauce and zesty ginger chilli sauces, this dish is a harmonious medley of flavours that will leave guests craving for more.