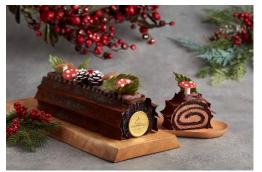

# Festive Chocolate Log Cake Takeaway/delivery: \$88 nett for 1 kg

Embrace the holidays with the Festive Chocolate Log Cake, a festive favourite reimagined for the season. The base is a flourless chocolate sponge, wonderfully moist and rich, folded with Italian meringue, sabayon, and a dusting of cocoa powder. Rolled up with a creamy semi-sweet dark chocolate mousse, this cake is a true celebration of chocolate in every bite. The exterior is adorned with a

dark chocolate ganache, made with 55% dark chocolate, and the sides are dressed with dark chocolate couverture. A light dusting of cocoa powder with chocolate mushrooms and acorns on top complete this classic Christmas dessert, making it a must-have for the holiday celebrations.