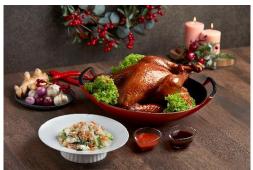

# Oven-Baked Rock Sugar Honey Glazed Turkey with Fragrant Vegetable Rice, Glaze Sauce, and Chilli Sauce

Takeaway/delivery: \$268 nett, serves 8-12 persons

A heartwarming dish that is sure to be the centrepiece of Christmas feasts. Marinated for two days in a proprietary blend of aromatic spices, the turkey is boiled to tender perfection in a concoction of soy sauce and rock sugar, then oven-baked with a luscious honey glaze that imparts a beautiful golden hue. Accompanied by fragrant vegetable rice, cooked with succulent fried shrimp, ginger and bok

choy in rich chicken stock, and served with a side of black soy sauce and zesty ginger chilli sauces, this dish is a harmonious medley of flavours that will leave guests craving for more.