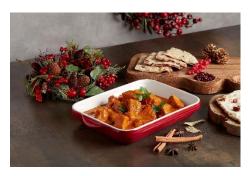

**Butter Turkey with Cranberry Cheese Naan** Takeaway/delivery: \$68 nett serves 4-6 persons

Give your festive feast an exotic touch with the *Butter Turkey with Cranberry Cheese Naan*, created by the hotel's resident Indian Chef whose menu at Coffee Lounge has been steadily winning over guests for years. Tender cubes of turkey breast are marinated in a fragrant blend of ginger, garlic paste, mustard oil and spices for six hours before being smothered in a butter sauce made from cashews, shallots, and a medley of aromatic herbs. The dish is elevated with the addition of a

homemade *naan*, generously sprinkled with grated parmesan and cranberries for a festive twist.