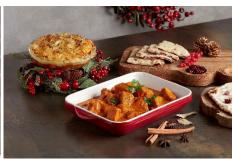

## **Baked Potato Ribbon Pie**

Takeaway/delivery: \$48 nett serves 4 persons

For a hearty and comforting dish that is perfect for sharing, look no further than the *Baked Potato Ribbon Pie*. This savoury pie features succulent turkey breast and thigh meat, paired with smoky strips of bacon and earthy porcini mushrooms as the filling, all enveloped in a rich sauce made from Port wine and caramelised shallots. It is topped with beautifully folded potatoes, each layer brushed with a generous amount of butter and parmesan cheese.