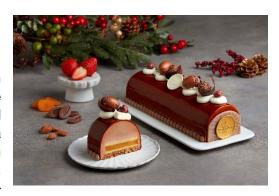

# Winter Raspberry Bliss Log Cake

Takeaway/delivery: \$98 nett for 1 kg

It begins with a delicate almond sponge cake, tender and airy, crafted from a blend of almond flour and meringue. At the heart of this creation lies a divine grape filling, poached overnight in rich sherry wine, raspberry purée, and a touch of sugar, infusing it with a fruity depth. This is topped with a velvety pink cream, made from sherry wine syrup and whipped cream, adding a delightful creaminess. A crunchy pecan

nut crumble adds a satisfying texture, nestled between layers of indulgent flavours. The Sablé Breton, with its buttery richness, forms the perfect base, while the entire dessert is encased in a smooth, shiny white chocolate glaze, made from premium 34% Opalys white chocolate. Sprinkled with edible snow powder, desiccated coconut flakes, and adorned with white chocolate Christmas tree painted in pastels, this dessert is a festive celebration of taste and elegance.