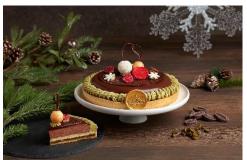

# **Nutcracker Chocolate Pistachio Tart**

Takeaway/delivery: \$92 nett for 1 kg

Savour the rich and nutty decadence of the *Nutcracker Chocolate Pistachio Tart*. The tart shell, crisp and buttery, cradles a luxurious layer of pistachio praline, where roasted pistachios are caramelised, salted, and blended. This is topped with a velvety thin layer of pistachio crémeux, nestled between a soft almond sponge and a rich Araguani chocolate mousse. The smooth pistachio ganache crowns

the tart, holding in place the elegant decorations that complete this indulgent dessert, promising to leave a lasting impression on guests.