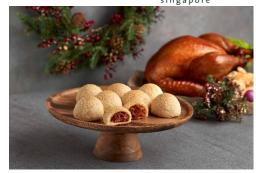

# **Baked Turkey Char Siew Snow Buns**

Takeaway/delivery: \$48 nett for 10pcs

These homemade buns are a delightful fusion of East meets West, featuring tender turkey meat seasoned with oyster sauce for a touch of sweetness. The buns are baked to a beautiful golden brown and crowned with a crunchy crust that resembles snow that adds a satisfying contrast to the soft, pillowy interior.