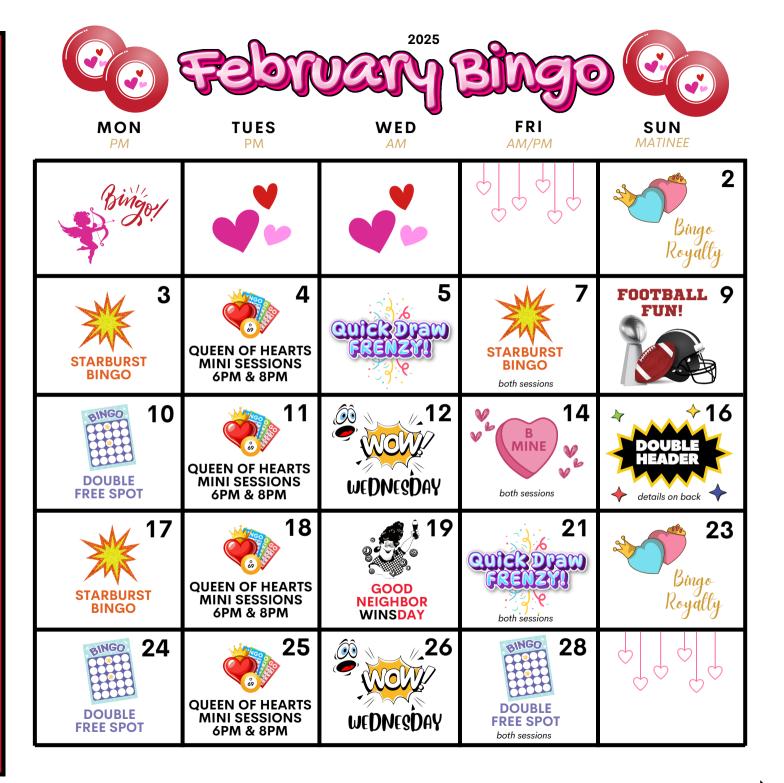

## **NEW GAMES THIS MONTH!** Bingo Royalty Single winner on the 1st warmup will determine the Bingo King or Queen. They will choose a number and Purchase a Super Computer at every time that ball is pulled from the machine the admission and receive 20 Quick Draws rest of the session, they will receive \$5 in Free Play, Free Maximum 20 free plus a CROWN! **STARBURST BINGO** Main Session Computer Cards will have Double Free Spaces. Main Session Computer Cards will have starburst Better chance at winning! added. Bingo out on the Starburst, win the star prize DOUBLE from Game Sheet based on winning bingo board color. FREE SPOT Single winners on the Regular Games in the Main session will win WOW WEDNESDAY ٢ a box of Candy. Bingo out on a B -Play at either Monday or Tuesday session of the same Get an extra prize! week and bring back your receipt for a discount on Wednesday! 1/2 price super computer on Wednesday! Join us for some Surprise Football Fun! **GOOD NEIGHBOR WINSDAY** Neighbors of any Single Winner on the Main Session, win \$25 in Free Play! (must be sitting at same table) DOUBLE HEADER **EITHER /OR PROGRESSIVE** Only \$3 to play w/ Bingo admission SUNDAY, FEBRUARY 16TH **IN 38 #'S OR LESS!** DOORS OPEN: 11 AM CONSOLATION: \$100 PURCHASE IN ADVANCE AND Available at every **RECEIVE \$10 IN PULL TABS** bingo session! FOR A \$500 EVENT GAME + A (excludes special event games FREE DABBER!