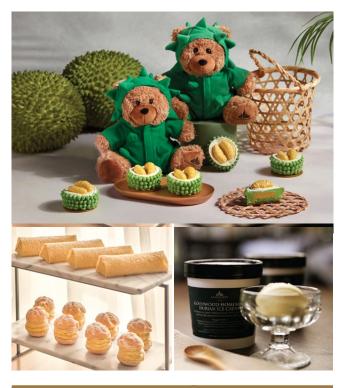

## Durian Delights 10 January 2025 - 28 February 2025

|                                                                                 | PORTION          | PRICE        |
|---------------------------------------------------------------------------------|------------------|--------------|
| SPECIAL 125th Anniversary<br><b>D24 Spikey Duo</b><br>(Only 125 sets available) | 1 set (2 pieces) | \$12.50 Nett |
| signature<br>D24 Puff                                                           | 2 pieces         | \$13.80      |
|                                                                                 | 6 pieces         | \$34.86      |
|                                                                                 | 10 pieces        | \$53.20      |
| signature<br>D24 Crêpe                                                          | Per piece        | \$18.35      |
|                                                                                 | 8 pieces         | \$90.85      |
| signature<br>D24 Ice Cream                                                      | Per scoop        | \$9          |
|                                                                                 | Per tub          | \$25.70      |
| signature<br>'Mao Shan Wang' Ice Cream                                          | Per scoop        | \$13.80      |
|                                                                                 | Per tub          | \$38.55      |