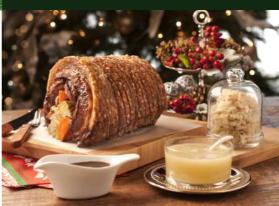

#### SLOW-ROASTED IBÉRICO PORK BELLY

with Crackling, Potato Gratin, Pickled Cabbage, Apple Sauce & Pork Jus

The return of a flavoursome gem. \$428 nett for 6 – 8 persons