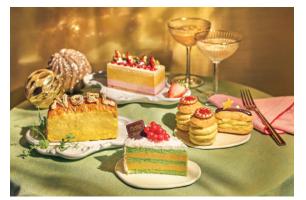

#### SANTA'S REINDEER TART

Inject rustic cheer into your celebrations with this pecan pie tart with a crumbly pastry crust, generously slathered with crushed pecans and dried cranberries, topped with charming gold-foiled white chocolate reindeers.

\$72 nett for 1kg

#### TRADITIONAL CHRISTMAS CHOCOLATE LOG CAKE

A firm favourite for many. \$90 nett for 1kg