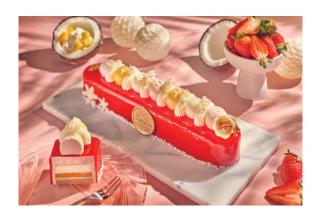

## MERRY-LICIOUS FRUITY CAKE

Cap your Christmas meals on a refreshing sweet note with this vibrant cake that contains mango confit and light coconut mousse sandwiched between almond sponge and strawberry yoghurt mousse, atop a buttery almond crumble base.

\$92 nett for 700g