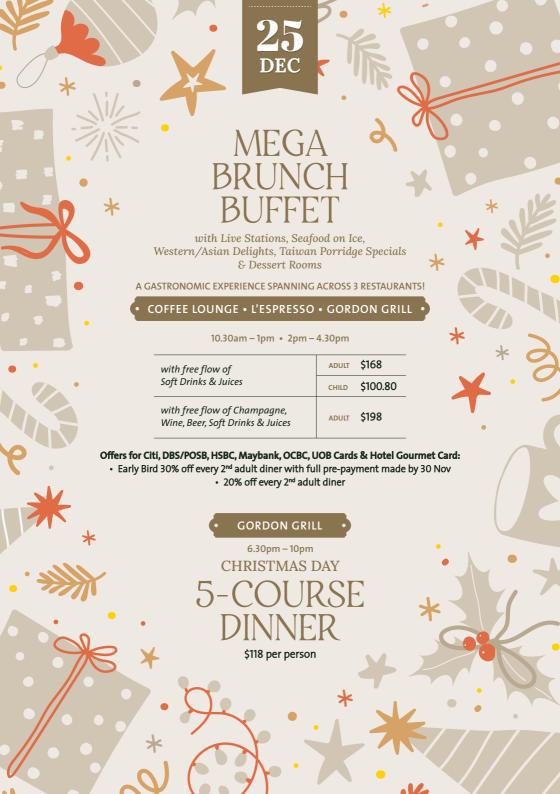

## 1 - 22 & 26 - 29 Dec

|                  | Dinner every Friday, Saturday & Sunday • 6pm                                                                                                                                                         | – 10.30pm                                                                   | ADULT    | CHILD    |  |  |
|------------------|------------------------------------------------------------------------------------------------------------------------------------------------------------------------------------------------------|-----------------------------------------------------------------------------|----------|----------|--|--|
|                  | Taiwan Porridge A La Carte Buffet with Festive Asian Live Stations & Desserts                                                                                                                        |                                                                             | \$68     | \$40.80  |  |  |
| COFFEE<br>LOUNGE |                                                                                                                                                                                                      | er for Citi, DBS/POSB, HSBC, Maybank, OCBC, UOB Cards & Hotel Gourmet Card: |          |          |  |  |
|                  | Regular Offer for Citi, DBS/POSB, HSBC, Mayban<br>25% off every 2nd adult diner                                                                                                                      | k, OCBC, UOB Cards:                                                         |          |          |  |  |
|                  | Hotel Gourmet Card Exclusive:<br>20% off every adult diner                                                                                                                                           |                                                                             |          |          |  |  |
|                  | Mon – Fri: 12pm – 2.30pm • 3pm – 5.30pm<br>Sat – Sun: 11am – 1pm • 1.30pm – 3.30pm • 4p                                                                                                              | m – 6pm                                                                     |          |          |  |  |
|                  | Festive English Afternoon Tea Buffet                                                                                                                                                                 | Mon – Thurs                                                                 | \$65     | \$39     |  |  |
| L'ESPRESSO       | with Carving Station & Local Favourites Fri - S                                                                                                                                                      | Fri – Sun                                                                   | \$68     | \$40.80  |  |  |
|                  | Offers for Citi, DBS/POSB, HSBC, Maybank, OCBC • Early Bird 25% off every 2 <sup>nd</sup> adult diner for 1 <sup>st</sup> so • 20% off every 2 <sup>nd</sup> adult diner for 1 <sup>st</sup> seating |                                                                             |          |          |  |  |
|                  | Lunch 12pm – 2.30pm • Dinner 6.30pm – 10pm                                                                                                                                                           |                                                                             |          |          |  |  |
| GORDON           | Festive 3-Course Lunch                                                                                                                                                                               |                                                                             | \$78 pe  | r person |  |  |
| GRILL            | Festive 4-Course Lunch                                                                                                                                                                               |                                                                             | \$88 pe  | r person |  |  |
|                  | Festive 5-Course Dinner                                                                                                                                                                              |                                                                             | \$118 pe | r person |  |  |