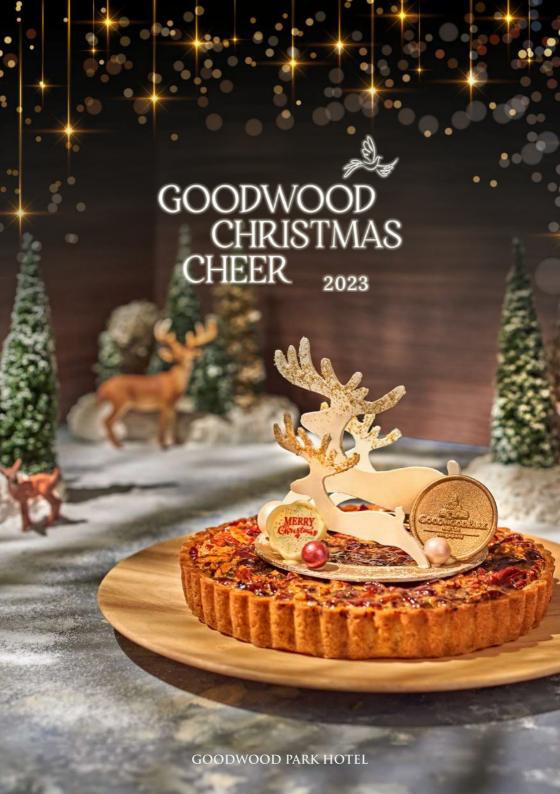

#### SANTA'S REINDEER TART

Inject rustic cheer into your celebrations with this pecan pie tart with a crumbly pastry crust, generously slathered with crushed pecans and dried cranberries, topped with charming gold-foiled white chocolate reindeers.

\$72 nett for 1kg