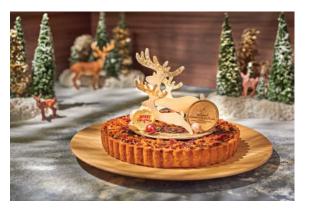

#### SANTA'S REINDEER TART

Inject rustic cheer into your celebrations with this pecan pie tart with a crumbly pastry crust, generously slathered with crushed pecans and dried cranberries, topped with charming gold-foiled white chocolate reindeers.

\$72 nett for 1kg