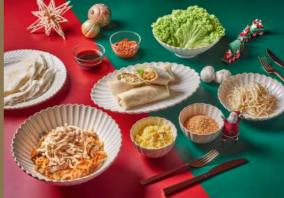

#### DIY TURKEY POPIAH

(Popiah skin, turkey breast meat, lettuce, turnips, carrots, mushrooms, bean sprouts, eggs, peanuts)

A festive and elevated version of the local dish served with sweet sauce and homemade sambal chilli!

\$80 nett for up to 10 persons