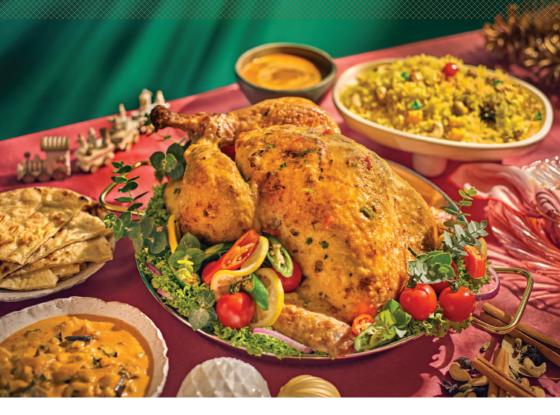

#### NORTH INDIAN-STYLE ROASTED TURKEY

with Makhani Sauce, Vegetable Korma, Kashmiri Rice & Plain Naan

Offering an interesting Asian twist on a quintessential dish, the turkey is seasoned in a fragrant blend of aromatics such as ginger, garlic paste, cardamom powder, and green chilli for two days, finished with cheddar cheese and fresh cream, before being roasted to succulent perfection.

\$288 nett for 8 - 12 persons