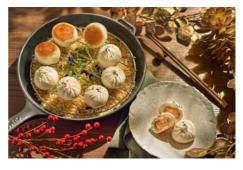

#### SHANGHAI-STYLE PAN-FRIED TURKEY BUNS

These plump "Sheng Jian Bao" treats pack well-seasoned minced turkey filling and a robust broth, encased within soft pillowy skin with a crisp pan-fried base and topped with black sesame seeds.

\$42 nett for 10 pieces