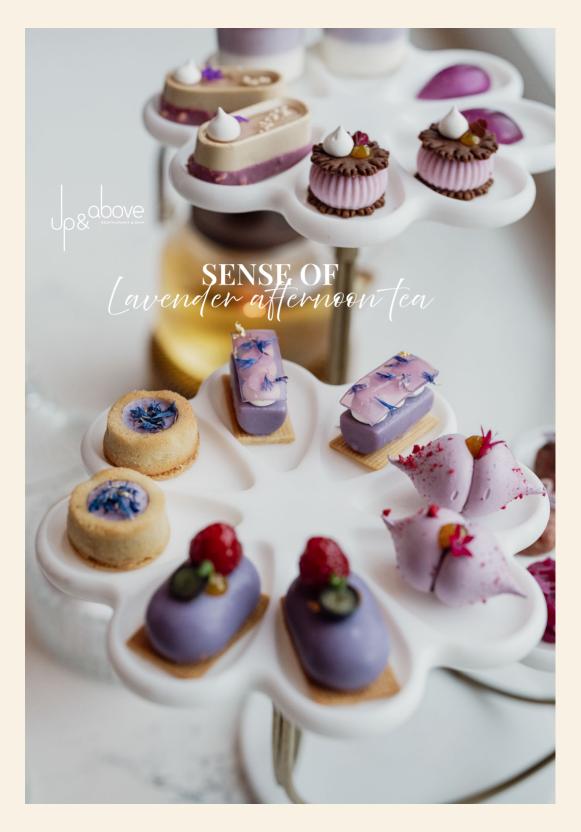

## SENSE OF Lavender affernoon tea

## - SWEET -

Hokkaido Milk | Blueberry
Organic Thai Vanilla | Forest Berries
Thai Milk Tea | Lavender
Chocolate Bon Bon
Earl Grey | Lemon
Blueberry | Double Fromage
Milk Chocolate | Passion Fruit
Forest Berry | Almond | Meringue
Lavender | Chiang Rai Vanilla Scone
Clotted Cream | Homemade Fruit Preserves

## - SAVOURY -

Chicken | Prune | Cherry Beetroot | Lychee | Honey Cream Spicy Chicken | Sweet Potato | Lemon Gel Wild Forest Mushroom | Parmesan | Purple Dust

Served with coffee or tea | Baht 2,200 per set for two person Served with Champagne | Baht 3,800 per set for two person