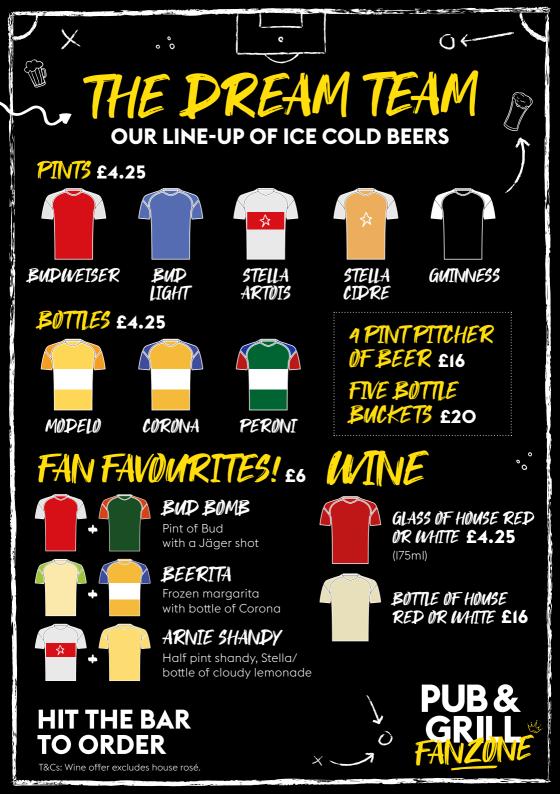

ll terms and conditions available online. If you have any special dietary requirements including allergies or intolerances, please advise one of our team and we will be more than happy to try to accommodate.

#### HALF TIME PIES £12 / MEMBERS PRICE £9

Who'll eat all the pies?! Chicken balti pie served with fries, curry sauce and an onion bhaji!

# GARBAGE CAN DIRTY NACHOS

#### £12 / MEMBERS PRICE £9

Dive in! A big dirty pile of oven-baked nachos topped with minced chilli beef, sour cream, salsa, jalapeños and cheese sauce served in a can. (Great for sharing with your team-mates)

### THE HAT-TRICK STACK

#### £16 / MEMBERS PRICE £12

You deserve the match ball if you finish this! Three towering tiers of dirty wings, fries and loaded nachos! (Great for sharing with your team-mates)