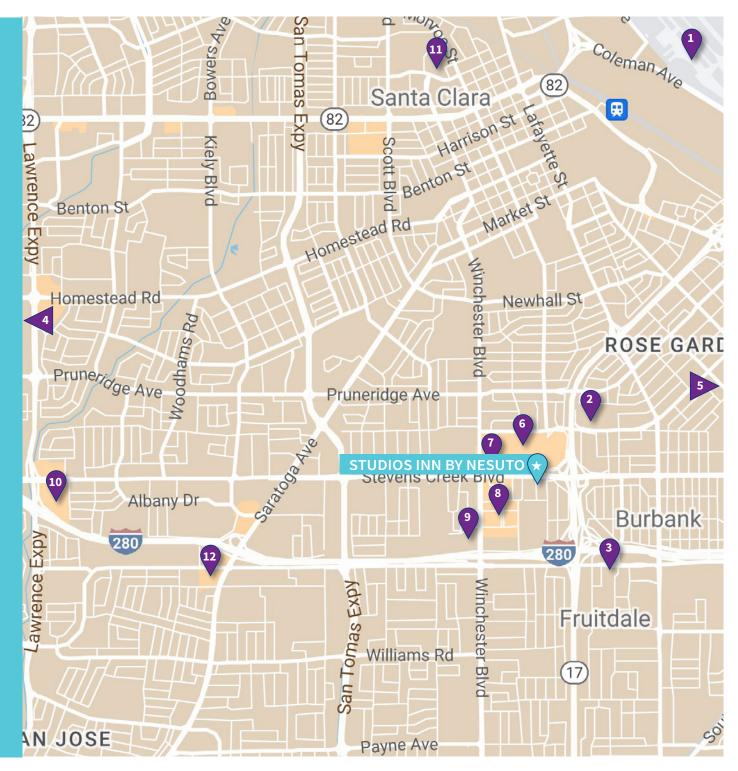

## STUDIOS INN

by nesuto

- 1. San Jose International Airport
- 2. O'Connor Hospital
- 3. Santa Clara Valley
  Medical Centre
- Apple HQ
- 5. San Jose McEnery Convention Center
- 6. Westfield Valley Fair
- 7. Safeway
- 8. Santana Row
- 9. Winchester Mystery House
- 10. Villa Shopping Centre
- 11. Triton Museum of Art
- 12. Mitsuwa Marketplace