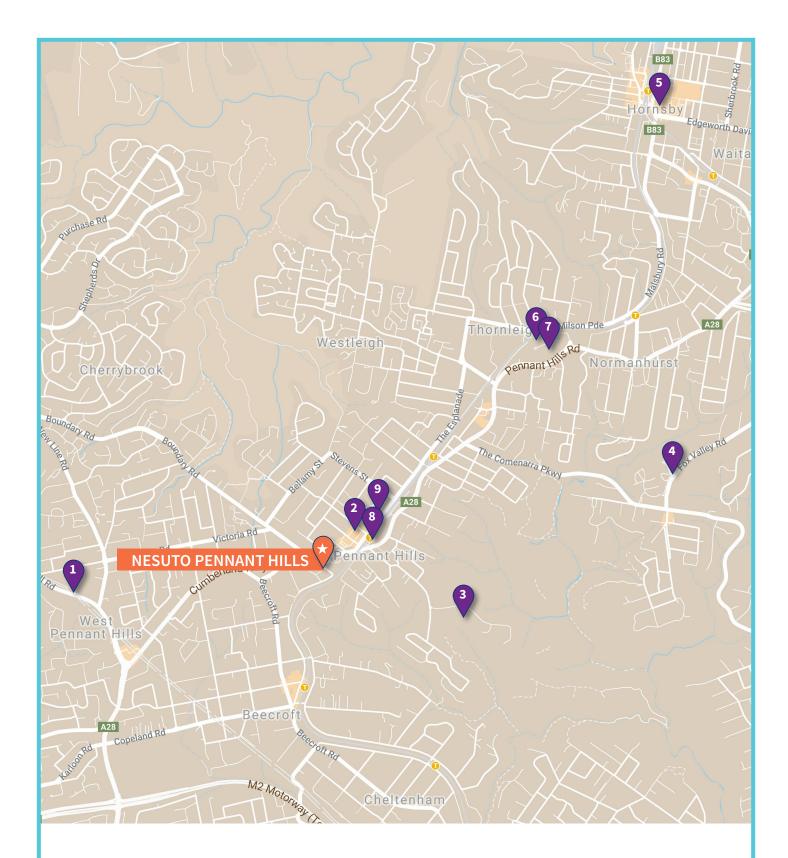

WHAT'S **NEARBY** 

- 1. Koala Park Sanctuary
- 2. Pennant Hills Shopping Centre (IGA, Harris Farm)
- 3. Pennant Hills Park
- Sydney Adventist Hospital 4.
- 5. Westfield Hornsby
- Thornleigh Brickpit Sports Stadium 6.
- Thornleigh Golf Centre
  Pennant Hills Railway Station
- 9. Pennant Hills Bowling Club