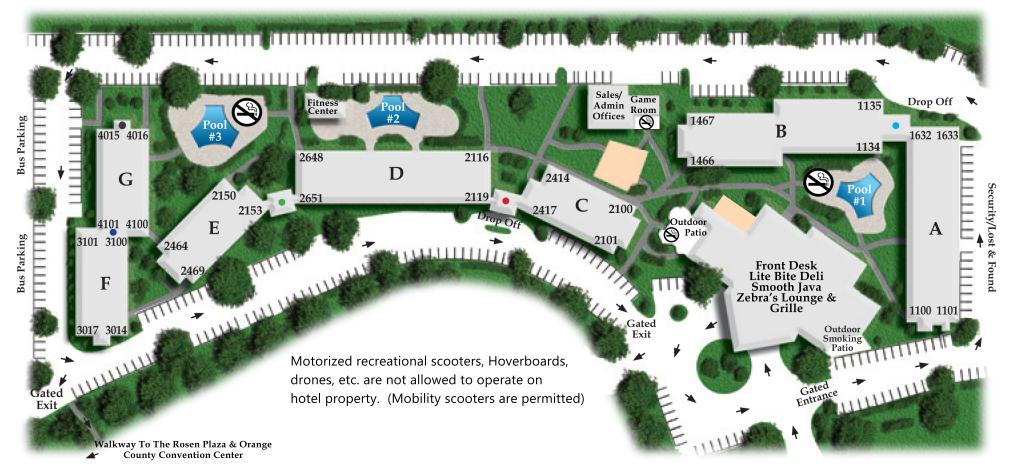

9000 International Drive Orlando, FL 32819 407-996-8585 - 800-999-8585 www.RosenInn9000.com Rosen Hotels & Resorts may make adjustments to safety protocols, based on prevailing CDC and local authority guidelines and mandates.

Masks are required when indoors for unvaccinated individuals.

| Elevator A/B: | Ice; 2nd, 3rd, | 5th floor. | Laundry; 4tl | h floor |
|---------------|----------------|------------|--------------|---------|
|---------------|----------------|------------|--------------|---------|

Elevator C/D: ● Ice; 2nd, 3rd, 5th floor. Laundry; 4th floor.

Elevator D/E: ● Ice; 3rd, 5th floor. Laundry; 4th floor.

Elevator F/G: • Ice; 2nd, 4th, 6th, 8th, 10th floor. • Laundry; 1st floor west end of G building. Pools 1 & 3 Seasonally Heated.

|--|

For the comfort of our guests, please respect the SMOKE FREE areas around the hotel: All Guest Rooms, Pool 1 & 3, Playground, Game Room, Game Room Patio, Lite Bite Patio & 15 feet from the Main Lobby Entrances and Guest Rooms.

| Room #:   |
|-----------|
| Building: |
| Floor:    |