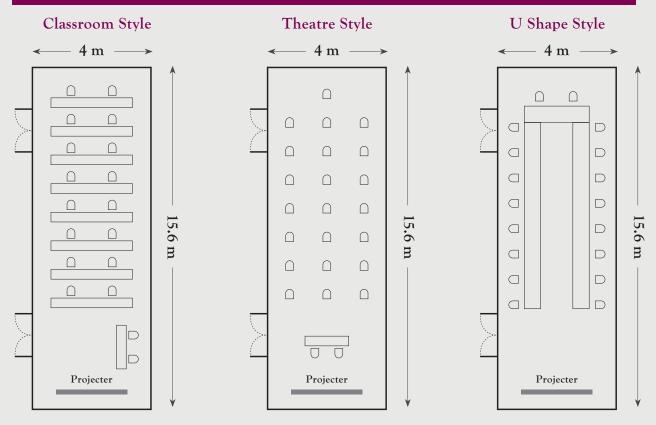

### Floorplan

# Capacity

| Meeting Room Format | Capacity (Person) |            |
|---------------------|-------------------|------------|
|                     | Normal            | New Normal |
| Classroom           | 30                | 18         |
| Theatre             | 40                | 24         |
| U Shape             | 30                | 18         |