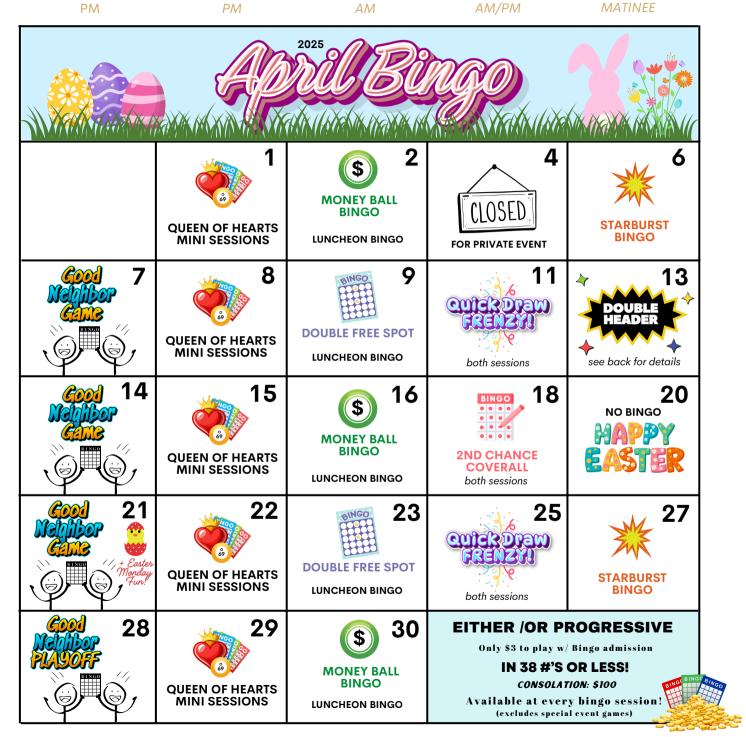

### **MONEY BALL BINGO**

First three balls out on 1st Warm up will determine Money Balls for the Main Session and win \$50 in Free Play.

(multiple winners split game prize & free play prize)

#### **STARBURST BINGO**

Main Session Computer Cards will have starburst added. Bingo out on the Starburst, win the star prize from Game Sheet based on winning bingo board color.

### **GOOD NEIGHBOR GAME**

Bingo cards are handed out to players to the left and right of the winner. Cards will be brought back to play the Good Neighbor Playoff Game on the last Wednesday of the month.

Prize: \$250 in Free Play!

Cards must be validated and are non-transferrable.

#### **DOUBLE FREE SPOT**

Main Session Computer Cards will have Double Free Spaces.
Better chance at winning!

## QUICK DRAW FRENZY

Purchase a Super Computer at admission and receive 20 Quick Draws Free. Maximum 20 free.

## 2ND CHANCE COVERALL

\$100 in Free Play

(multiple winners split game prize & free play prize)