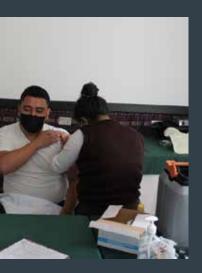

#### Health & Safety

As part of the Occupational Health and Safety Plan, Porta Hotel del Lago coordinated that on January 25, all staff received the third dose against Covid-19