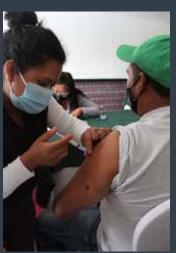

#### Health & Safety

As part of the Occupational Health and Safety Plan, Porta Hotel del Lago coordinated that on January 25, all staff received the third dose against Covid-19