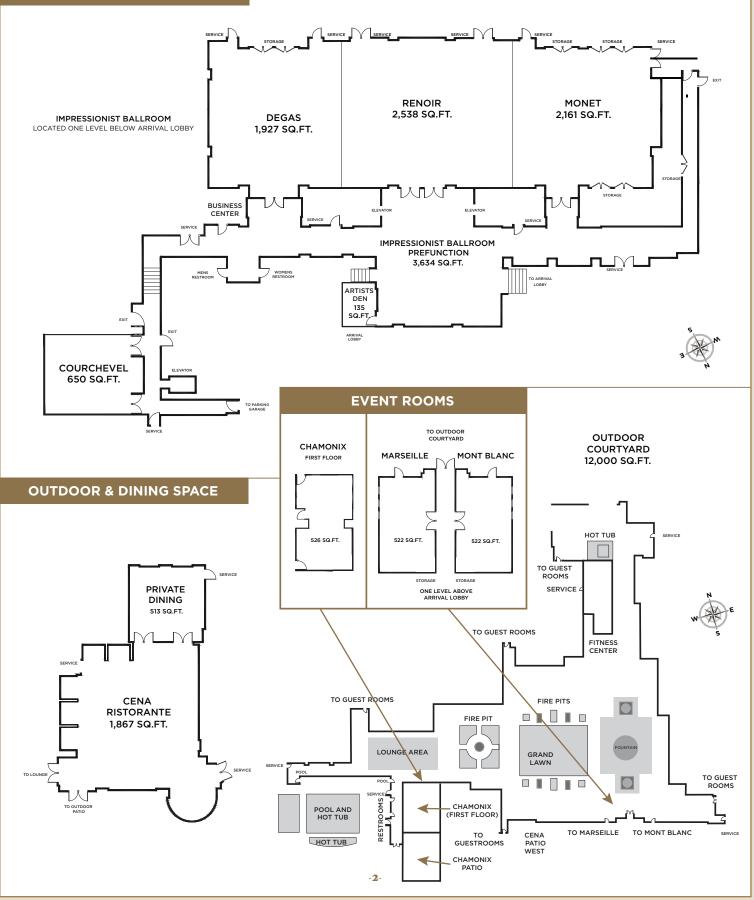

# THE CHATEAUX DEER VALLEY OFFERS 140 UNITS CONSISTING OF A VARIETY OF GUEST ROOMS AND SUITES

| CHATEAUX EVENT CENTER  | DIMENSIONS (FT)<br>Depth Width | SIZE<br>(FT) | HIGH<br>POINT | RECEPTION | THEATER | BANQUET<br>ROUNDS | CLASSROOM | HOLLOW<br>SQUARE | U-SHAPE | CONFERENCE<br>BOARDROOM | EXHIBIT<br>TABLES |
|------------------------|--------------------------------|--------------|---------------|-----------|---------|-------------------|-----------|------------------|---------|-------------------------|-------------------|
| Impressionist Ballroom | 47 x 141                       | 6,627        | 11            | 600       | 660     | 516               | 384       | -                | -       | -                       | 70                |
| Prefunction Foyer      | 106 x 168                      | 3,634        | -             | 400       | -       | -                 | -         | -                | -       | -                       | 10                |
| Monet                  | 47 x 46                        | 2,161        | 11            | 220       | 200     | 156               | 112       | 56               | 40      | -                       | 22                |
| Renoir                 | 47 x 54                        | 2,538        | 11            | 250       | 220     | 192               | 160       | 64               | 52      | -                       | 24                |
| Degas                  | 47 x 41                        | 1,927        | 11            | 190       | 170     | 144               | 80        | 48               | 36      | -                       | 16                |
| Event Rooms            |                                |              |               |           |         |                   |           |                  |         |                         |                   |
| Courchevel             | 25 x 26                        | 650          | 8             | 40        | 40      | 36                | 32        | 32               | 24      | -                       | 7                 |
| Mt. Blanc              | 18 x 29                        | 522          | 8             | 40        | 40      | 36                | 20        | 24               | 20      | 24                      | 6                 |
| Marseille              | 18 x 29                        | 522          | 8             | 40        | 40      | 36                | 20        | 24               | 20      | 24                      | 6                 |
| Chamonix               | 31 x 16                        | 526          | 8             | 35        | 40      | 30                | 24        | 24               | 20      | 24                      | 6                 |
| Artist Den             | 12.8 x 10.8                    | 135          | 8             | -         | -       | 10                | -         | -                | -       | 10                      | -                 |
| Cena                   | 53 x 50                        | 1,867        | 8             | 200       | 50      | 100               | 30        | 32               | 28      | -                       | -                 |
| Private Dining Room    | 23 x 22                        | 513          | 8             | 44        | 40      | 36                | 24        | 24               | 20      | -                       | -                 |
| Suites                 | -                              | 800          | -             | 30        | -       | -                 | -         | 10               | 10      | -                       | -                 |
| Outdoor Venues         |                                |              |               |           |         |                   |           |                  |         |                         |                   |
| Courtyard              | -                              | 12,000       | -             | 250       | -       | 200               | -         | -                | -       | -                       | -                 |
| Grand Lawn             | 55 x 47                        | 2585         | -             | 250       | -       | 200               | -         | -                | -       | -                       | -                 |
| Chamonix Patio         | 20 x 35                        | 700          | -             | 40        | -       | 30                | -         | -                | -       | -                       | -                 |
| Cena Patio West        | 25 x 58                        | 1358         | -             | 100       | -       | 80                | -         | -                | -       | -                       | -                 |

#### BALLROOM EVENT SPACE