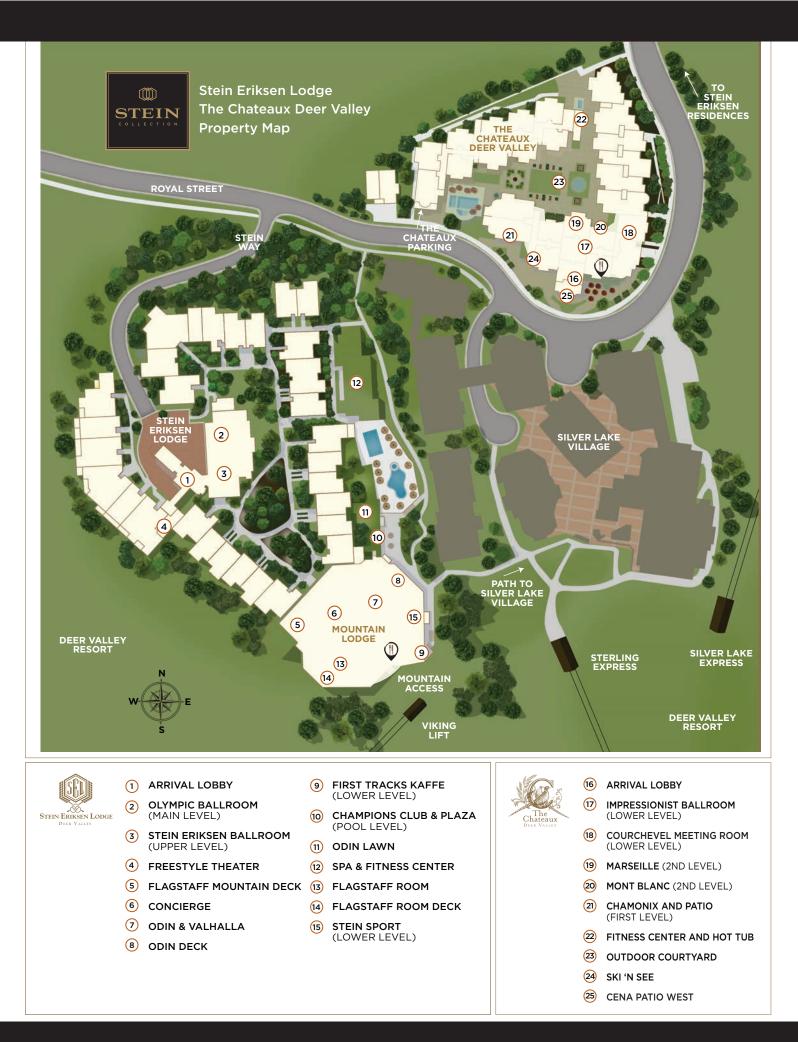

# THE CHATEAUX DEER VALLEY OFFERS 140 UNITS CONSISTING OF A VARIETY OF GUEST ROOMS AND SUITES

| CHATEAUX EVENT CENTER  | DIMENSIONS (FT)<br>Depth Width | SIZE<br>(FT) | HIGH<br>POINT | RECEPTION | THEATER | BANQUET<br>ROUNDS | CLASSROOM | HOLLOW<br>SQUARE | U-SHAPE | CONFERENCE<br>BOARDROOM | EXHIBIT<br>TABLES |
|------------------------|--------------------------------|--------------|---------------|-----------|---------|-------------------|-----------|------------------|---------|-------------------------|-------------------|
| Impressionist Ballroom | 47 x 141                       | 6,627        | 11            | 600       | 660     | 516               | 384       | -                | -       | -                       | 70                |
| Prefunction Foyer      | 106 x 168                      | 3,634        | -             | 400       | -       | -                 | -         | -                | -       | -                       | 10                |
| Monet                  | 47 x 46                        | 2,161        | 11            | 220       | 200     | 156               | 112       | 56               | 40      | -                       | 22                |
| Renoir                 | 47 x 54                        | 2,538        | 11            | 250       | 220     | 192               | 160       | 64               | 52      | -                       | 24                |
| Degas                  | 47 x 41                        | 1,927        | 11            | 190       | 170     | 144               | 80        | 48               | 36      | -                       | 16                |
| Event Rooms            |                                |              |               |           |         |                   |           |                  |         |                         |                   |
| Courchevel             | 25 x 26                        | 650          | 8             | 40        | 40      | 36                | 32        | 32               | 24      | -                       | 7                 |
| Mt. Blanc              | 18 x 29                        | 522          | 8             | 40        | 40      | 36                | 20        | 24               | 20      | 24                      | 6                 |
| Marseille              | 18 x 29                        | 522          | 8             | 40        | 40      | 36                | 20        | 24               | 20      | 24                      | 6                 |
| Chamonix               | 31 x 16                        | 526          | 8             | 35        | 40      | 30                | 24        | 24               | 20      | 24                      | 6                 |
| Artist Den             | 12.8 x 10.8                    | 135          | 8             | -         | -       | 10                | -         | -                | -       | 10                      | -                 |
| Cena                   | 53 x 50                        | 1,867        | 8             | 200       | 50      | 100               | 30        | 32               | 28      | -                       | -                 |
| Private Dining Room    | 23 x 22                        | 513          | 8             | 44        | 40      | 36                | 24        | 24               | 20      | -                       | -                 |
| Suites                 | -                              | 800          | -             | 30        | -       | -                 | -         | 10               | 10      | -                       | -                 |
| Outdoor Venues         |                                |              |               |           |         |                   |           |                  |         |                         |                   |
| Courtyard              | -                              | 12,000       | -             | 250       | -       | 200               | -         | -                | -       | -                       | -                 |
| Grand Lawn             | 55 x 47                        | 2585         | -             | 250       | -       | 200               | -         | -                | -       | -                       | -                 |
| Chamonix Patio         | 20 x 35                        | 700          | -             | 40        | -       | 30                | -         | -                | -       | -                       | -                 |
| Cena Patio West        | 25 x 58                        | 1358         | -             | 100       | -       | 80                | -         | -                | -       | -                       | -                 |

#### BALLROOM EVENT SPACE