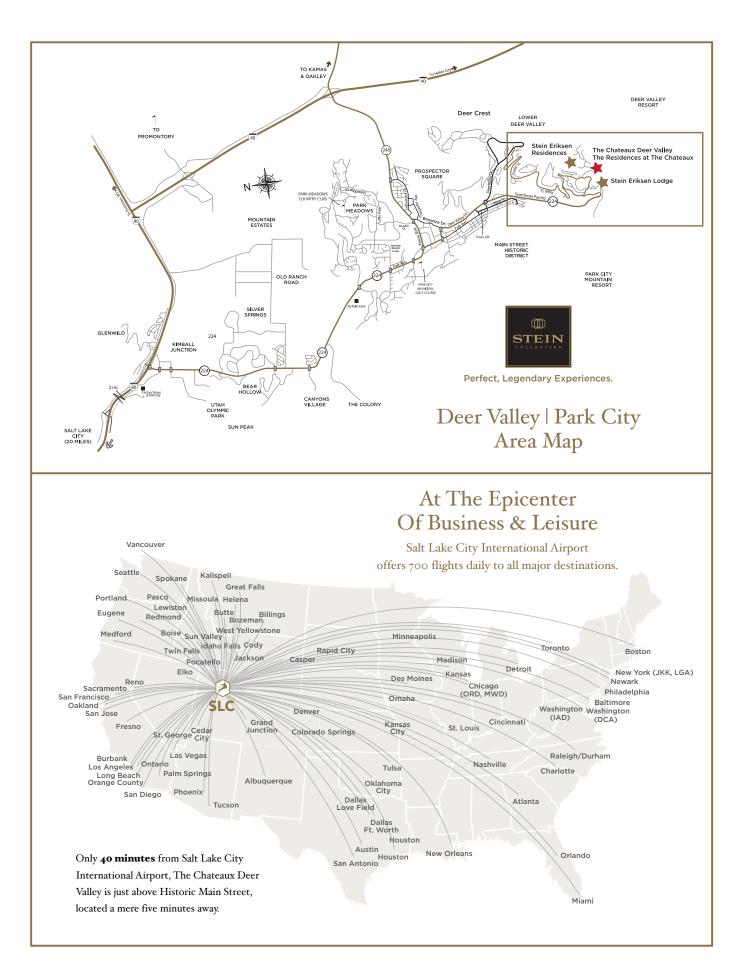

Y | PARK CITY

MAIN STREET PARK CITY

THE PARTY OF THE P





#### State and the second second

THE BEST SNOW

# **Popular Year-Round Group Activities**

#### Summer

Fly Fishing Golf Hiking Horseback Riding Hot Air Balloon Rides Mountain Biking River Rafting

#### Selected Local Group Venues

Deer Valley, Park City and Canyons Resorts Local Private Ranches Public & Private Golf Courses Unique Dining on Park City's Historic Main Street Utah's Olympic Sports Park

#### Winter

Cross Country Sking Dog Sledding Downhill Skiing Horse Drawn Sleigh Rides Ice Skating Snowmobiling Snow Shoe Excursions

#### Year-Round Activities

Art Galleries Art & Film Festivals Bobsledding High West Distillery Tour Outlet & Boutique Shopping Park City Gallery Stroll Spa Treatments Team Building Wine Tasting