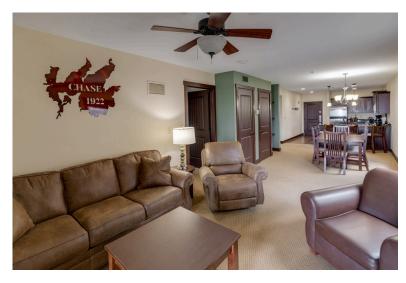

## VENUE FEATURES

**01** BALLROOM

**02** WATER'S EDGE

COPPER DOOR SPA

**04** OUTDOOR SPACE

### WALKER BAY BALLROOM-

- Up to 200 guests
- 3 Day Rental from 4pm Friday to 12pm Sunday
- Includes Tables, Chairs, Linens, Dance Floor, Screens, and Projectors.
- For pricing see pg. 6