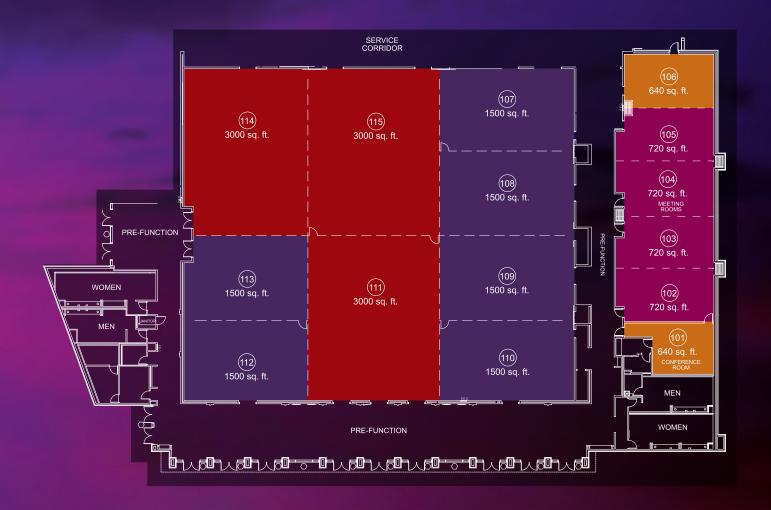

## WASSAJA CONFERENCE CENTER

| Room Name                             | Sq. Feet  | Dimensions  | Ceiling | Theatre | Reception | Banquet | Classroom |
|---------------------------------------|-----------|-------------|---------|---------|-----------|---------|-----------|
| Wassaja Ballroom                      | 18,000    | 150' x 120' | 18′     | 1,800   | 1,200     | 1,000   | 1,000     |
| Sections 111, 114, 115                | 3,000 ea. | 50' x 60'   | 18′     | 280     | 200       | 180     | 180       |
| Sections 107, 108, 109, 110, 112, 113 | 1,500 ea. | 30′ x 50′   | 18′     | 120     | 110       | 90      | 96        |
| Conference Wing                       | 3,600     | 100' x 36'  | 10′6″   | 280     | 200       | 160     | 150       |
| Sections 101, 106                     | 640 ea.   | 20′ x 32′   | 10'6"   | 56      | 40        | 40      | 30        |
| Sections 102, 103, 104, 105           | 720 ea.   | 20' x 36'   | 10′6″   | 56      | 40        | 40      | 30        |
| Yow'                                  | 1,400     | 50' x 28'   | 10'6"   | 70      | 70        | 60      | 50        |