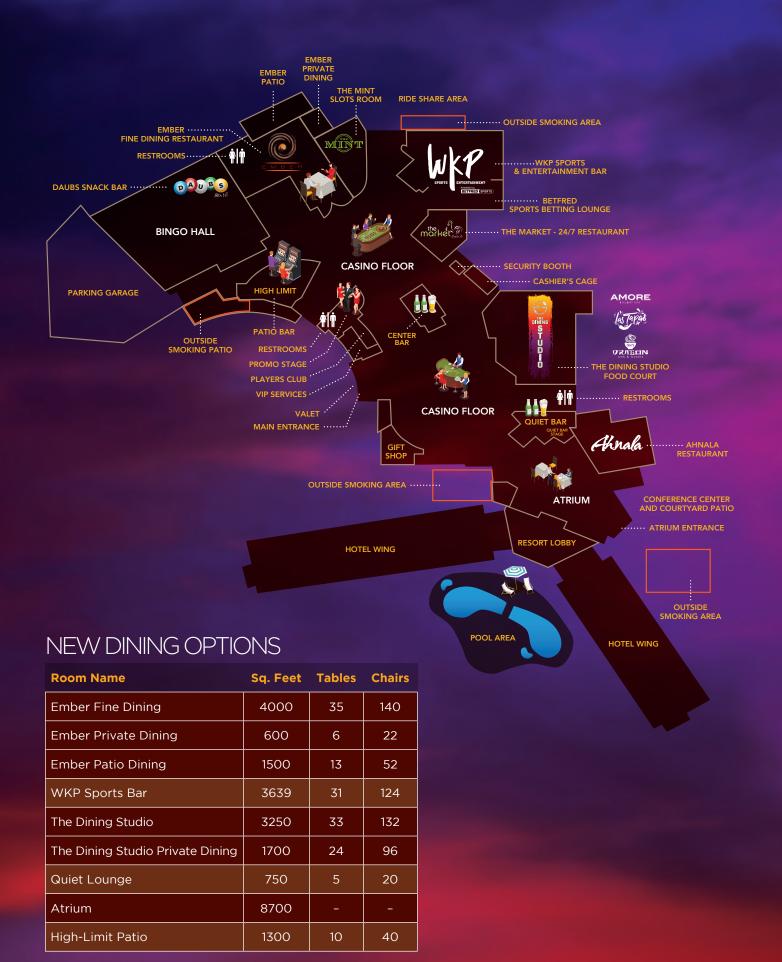

#### DINING THAT ALWAYS SATISFIES

Inside you'll find **Ember**, an extraordinary steakhouse experience. Custom copper doors welcome you to a stunning interior inspired by the Yavapai tradition and featuring vaulted ceilings, a piano lounge, and a contemporary design. Dining perfection is served in prime cuts of beef expertly paired with a selection from an outstanding wine list.

All-American comfort food is served seven days a week at Ahnala, our casual dining restaurant. The WKP Sports Bar comes with wall-to-wall TVs, great pub fare and draft beers, and when the games are done there's a stage for live entertainment.

International fare is served with We-Ko-Pa flair at the all-new **Dining Studio** food court. Treat your taste buds to our signature all-you-can-eat stations: Mexican, Asian, and Italian.

Private dining areas for you and your team are available in each restaurant.