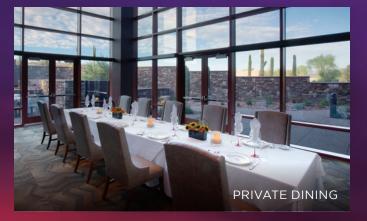

The Wassaja Conference Center gives you the flexibility to host groups of any size, including access to intimate lounges and larger dining areas.

- 25,000 square feet of meeting space
- Multiple private dining locations throughout the property
- Seating for up to 1,800

International fare is served with We-Ko-Pa flair at the all-new **Dining Studio** food court. Treat your taste buds to our signature all-you-can-eat stations: Mexican, Asian, and Italian.

Private dining areas for you and your team are available in each restaurant.