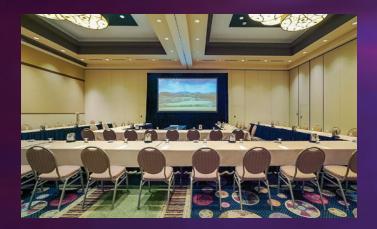

The Wassaja Conference Center gives you the flexibility to host groups of any size, including access to intimate lounges and larger dining areas.

- 25,000 square feet of meeting space
- Multiple private dining locations throughout the property
- Seating for up to 1,800

## WASSAJA CONFERENCE CENTER

| Room Name                             | Sq. Feet  | Dimensions  | Ceiling | Theatre | Reception | Banquet | Classroom |
|---------------------------------------|-----------|-------------|---------|---------|-----------|---------|-----------|
| Wassaja Ballroom                      | 18,000    | 150' x 120' | 18′     | 1,800   | 1,200     | 1,000   | 1,000     |
| Sections 111, 114, 115                | 3,000 ea. | 50' x 60'   | 18′     | 280     | 200       | 180     | 180       |
| Sections 107, 108, 109, 110, 112, 113 | 1,500 ea. | 30′ x 50′   | 18′     | 120     | 110       | 90      | 96        |
| Conference Wing                       | 3,600     | 100' x 36'  | 10′6″   | 280     | 200       | 160     | 150       |
| Sections 101, 106                     | 640 ea.   | 20′ x 32′   | 10'6"   | 56      | 40        | 40      | 30        |
| Sections 102, 103, 104, 105           | 720 ea.   | 20' x 36'   | 10′6″   | 56      | 40        | 40      | 30        |
| Yow'                                  | 1,400     | 50' x 28'   | 10'6"   | 70      | 70        | 60      | 50        |