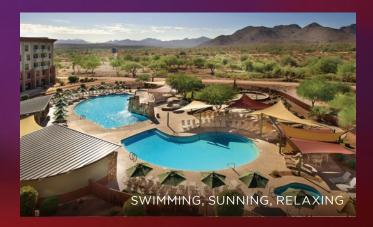

# CONVENIENT PARKING & OUTDOOR AMENITIES

Arrive along We-Ko-Pa Way to the six-lane porte cochère near the private resort entrance, or take advantage of the new covered parking structure that holds up to 500 vehicles. Now it's time to relax and enjoy the heated pools and pool bar, two Jacuzzis, outdoor seating, walking trails, horseshoe pit, putting green, and more.

#### RESORT LUXURIES

This is where you can definitely mix business with pleasure. We-Ko-Pa Casino Resort has just what you need after a day of meetings.

- Award-winning We-Ko-Pa Golf Club
- Amethyst Spa
- Resort Pool