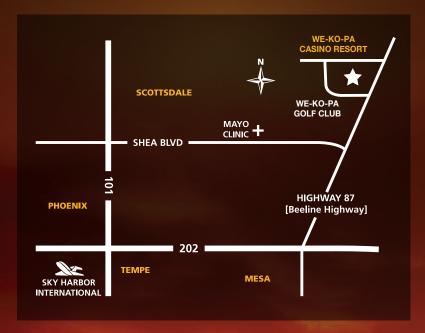

And when it's time to turn in for the night, our hotel welcomes you with comfort in 246 rooms and suites.

MINUTES FROM PHOENIX SKY HARBOR INTERNATIONAL AIRPORT

10438 WEKOPA WAY, FORT MCDOWELL, AZ 85264
1-855-WKP-WINS (1-855-957-9467) • WEKOPACASINORESORT.COM