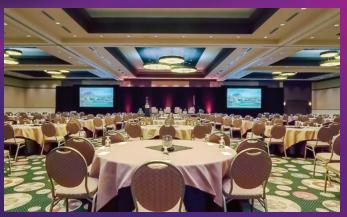

The Wassaja Conference Center gives you the flexibility to host groups of any size, including access to intimate lounges and larger dining areas.

- 25,000 square feet of meeting space
- Multiple private dining locations throughout the property
- Seating for up to 1,800

## WASSAJA CONFERENCE CENTER

| Room Name                             | Sq. Feet  | Dimensions  | Ceiling | Theatre | Reception | Banquet | Classroom |
|---------------------------------------|-----------|-------------|---------|---------|-----------|---------|-----------|
| Wassaja Ballroom                      | 18,000    | 150' x 120' | 18′     | 1,800   | 1,200     | 1,000   | 1,000     |
| Sections 111, 114, 115                | 3,000 ea. | 50' x 60'   | 18′     | 280     | 200       | 180     | 180       |
| Sections 107, 108, 109, 110, 112, 113 | 1,500 ea. | 30′ x 50′   | 18′     | 120     | 110       | 90      | 96        |
| Conference Wing                       | 3,600     | 100' x 36'  | 10′6″   | 280     | 200       | 160     | 150       |
| Sections 101, 106                     | 640 ea.   | 20′ x 32′   | 10'6"   | 56      | 40        | 40      | 30        |
| Sections 102, 103, 104, 105           | 720 ea.   | 20' x 36'   | 10′6″   | 56      | 40        | 40      | 30        |
| Yow'                                  | 1,400     | 50' x 28'   | 10'6"   | 70      | 70        | 60      | 50        |