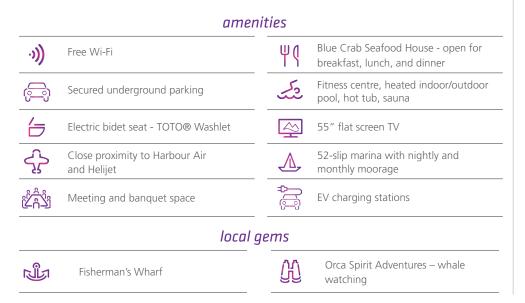

## Seamless Blend of Work and Play: Your Escape at Coast Victoria Hotel & Marina by APA

A DESCRIPTION OF TAXABLE PARTY OF TAXABL

Located on the blue shores of Victoria's vibrant inner harbour, the Coast Victoria Hotel & Marina by APA stands as an elegant waterfront retreat with 132 rooms and suites, offering an unparalleled oceanfront setting that captures the essence of Vancouver Island's coastal beauty. Embrace panoramic vistas from our full-service hotel, complete with a private 52-slip marina, the acclaimed Blue Crab Seafood House and elegant event space for groups of up to 150 guests.

## Room specifications

| Meeting Room   | Theatre | Classroom | Classroom w. AV | Boardroom | Full Rounds | Open Rounds | Reception | Reception w. AV | Hollow Square | Sq. Ft. | Location    |
|----------------|---------|-----------|-----------------|-----------|-------------|-------------|-----------|-----------------|---------------|---------|-------------|
| BALLROOM       | 150     | 80        | 60              | 50        | 120         | 60          | 120       | 100             | 60            | 1,568   | Lobby Level |
| NORTH COAST    | 60      | 30        | 20              | 20        | 50          | 25          | 50        | 40              | 36            | 784     | Lobby Level |
| SOUTH COAST    | 60      | 30        | 20              | 20        | 50          | 25          | 50        | 40              | 36            | 784     | Lobby Level |
| FAIRFIELD ROOM | 50      | 30        | 30              | 25        | 40          | 22          | 40        | 25              | 30            | 648     | Lower Level |
| SIMCOE ROOM    | 20      | 16        | 12              | 12        | 20          | 10          | 20        | 15              | 20            | 432     | Lower Level |
| GONZALES ROOM  | -       | -         | -               | 20        | -           | -           | -         | -               | -             | 288     | Lower Level |