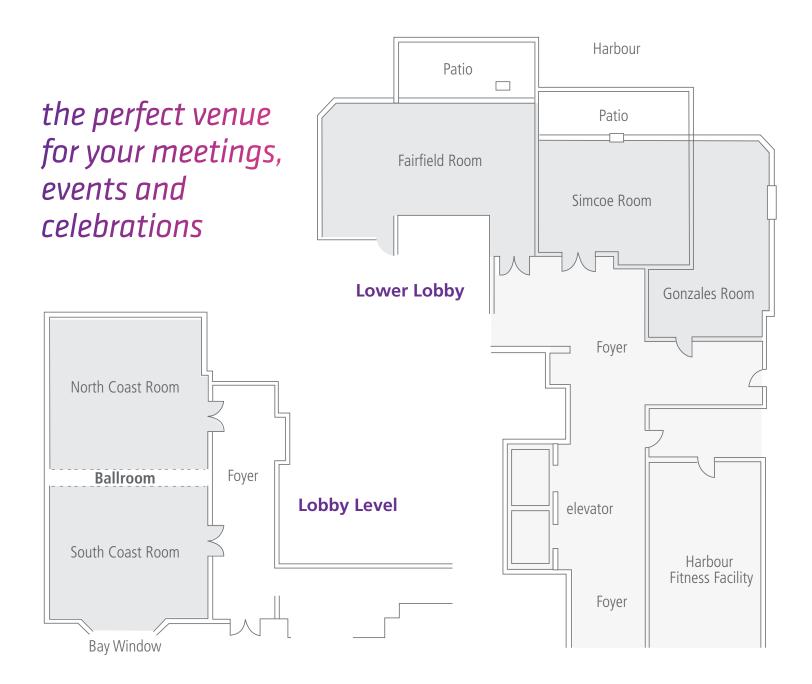

## Room specifications

| Meeting Room   | Theatre | Classroom | Classroom w. AV | Boardroom | Full Rounds | Open Rounds | Reception | Reception w. AV | Hollow Square | Sq. Ft. | Location    |
|----------------|---------|-----------|-----------------|-----------|-------------|-------------|-----------|-----------------|---------------|---------|-------------|
| BALLROOM       | 150     | 80        | 60              | 50        | 120         | 60          | 120       | 100             | 60            | 1,568   | Lobby Level |
| NORTH COAST    | 60      | 30        | 20              | 20        | 50          | 25          | 50        | 40              | 36            | 784     | Lobby Level |
| SOUTH COAST    | 60      | 30        | 20              | 20        | 50          | 25          | 50        | 40              | 36            | 784     | Lobby Level |
| FAIRFIELD ROOM | 50      | 30        | 30              | 25        | 40          | 22          | 40        | 25              | 30            | 648     | Lower Level |
| SIMCOE ROOM    | 20      | 16        | 12              | 12        | 20          | 10          | 20        | 15              | 20            | 432     | Lower Level |
| GONZALES ROOM  | -       | -         | -               | 20        | -           | -           | -         | -               | -             | 288     | Lower Level |