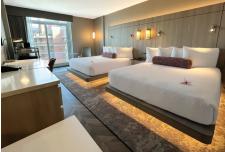

Guestrooms and suites are newly renovated and offer a private balcony or terrace. Enjoy signature APA in-room comforts including electric bidet seat (TOTO Washlet), plus bathrobes, slippers, and traditional welcoming origami cranes. Experience the ultimate in viewing pleasures with our 55" flat screen TVs equipped with Chromecast which provide you seamless access to your favourite steaming services and content from your devices.