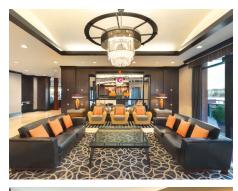

Guestrooms and suites are newly renovated and offer a private balcony or terrace. Enjoy signature APA in-room comforts including electric bidet seat (TOTO Washlet), plus bathrobes, slippers, and traditional welcoming origami cranes. Experience the ultimate in viewing pleasures with our 55" flat screen TVs equipped with Chromecast which provide you seamless access to your favourite steaming services and content from your devices.