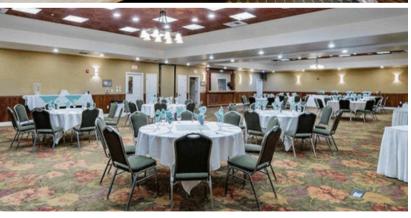

## Meetings & Events

With a unique selection of meeting spaces, the Oregon Garden Resort provides a refreshing getaway surrounded by nature, perfect for your next event.

Our staff will handle all of the details to make planning any type of event as easy as possible. Our gorgeous natural setting, overlooking the 80-acre Oregon Garden and the Willamette Valley, provides a perfect backdrop for your event.

|                 | SQ. FT.                                               | DIMENSIONS    | THEATRE | CLASSROOM | ROUNDS | CRESCENT<br>ROUNDS | U-SHAPE | HOLL. SQ. |
|-----------------|-------------------------------------------------------|---------------|---------|-----------|--------|--------------------|---------|-----------|
| Orchid Ballroom | 3,240                                                 | 79 'x 41'     | 180     | 100       | 125    | 90                 | 65      | 90        |
| Lotus Room      | 800                                                   | 20'6" x 39'   | 50      | 30        | 40     | 24                 | 30      | 35        |
| Trillium Room   | 653                                                   | 33'6" x 19'6" | 40      | 21        | 32     | 18                 | 20      | 25        |
| Wedding Garden  | Intimate garden setting suitable for up to 125 guests |               |         |           |        |                    |         |           |