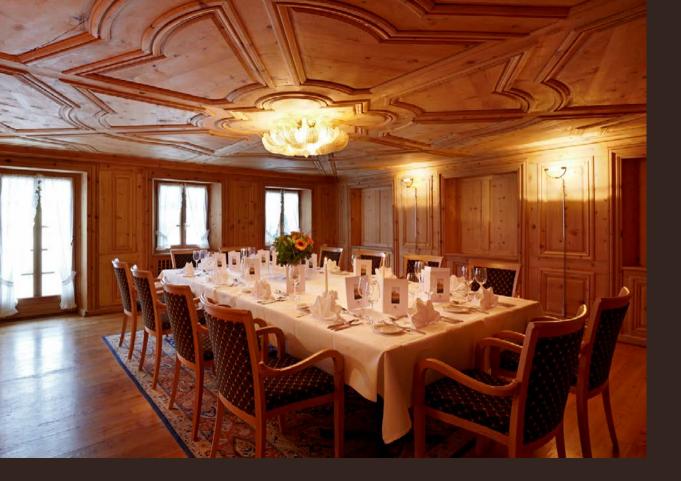

## A CONFERENCE HUB WHERE TRADITION MEETS MODERNITY

Experience the timeless allure of Precise Tale Seehof Davos, a historic treasure since 1869. Nestled along the promenade in the renowned alpine town of Davos, beside the Parsenn lift, our hotel provides direct access to snow-covered slopes in the winter and a vast network of hiking trails in the summer. The meticulously restored architecture of this historical landmarks, beautifully marries tradition with modernity, making it a perfect venue to host successful meetings, events and conferences.

Set amidst mountainous terrain, Precise Tale Davos is an ideal place to foster collaboration

113 rooms, suites and apartments
High-tech tablets service, WIFI and smart TVs
Four food and beverage venue
400 m2 spa with unique treatments and fitness programs
Five modern meeting and banquet rooms, popular meeting venue for people of political and economic prominence attending the annual World Economic Forum
In the Graubündner Alps, in the village of Davos