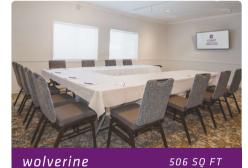

## 506 SO FT

Located on the main floor of the building, room is very versatile and can be set up in any manner to best suit your function. Windows let in plenty of natural light, and the space is equipped with a 65-inch flat-screen Smart TV for your use.