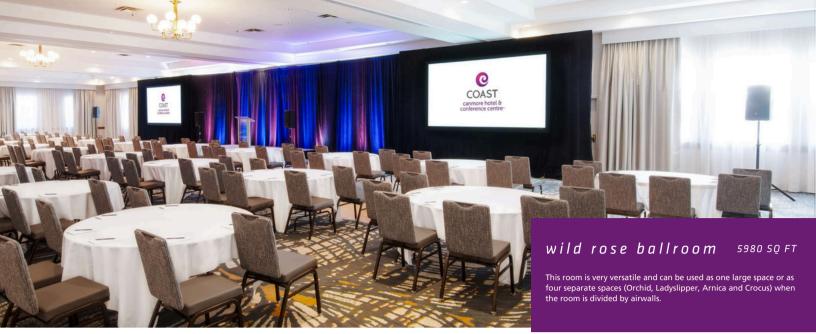

## the perfect venue for your meetings & events

| ROOM                | Theatre /Stand-up<br>Reception | Banquet | Open Rounds<br>(6) | Classroom | Boardroom | U-Shape | Sq.Ft. | Dimensions | Ceiling<br>Height |
|---------------------|--------------------------------|---------|--------------------|-----------|-----------|---------|--------|------------|-------------------|
| BALLROOM            |                                |         |                    |           |           |         |        |            |                   |
| CROCUS              | 120                            | 80      | 60                 | 68        | -         | 45      | 1508   | 52' x 29'  | 14′               |
| ARNICA              | 120                            | 80      | 60                 | 68        | -         | 45      | 1508   | 52' x 29'  | 14′               |
| LADYSLIPPER         | 120                            | 80      | 60                 | 68        | -         | 45      | 1508   | 52' x 29'  | 14′               |
| ORCHID              | 120                            | 80      | 60                 | 68        | -         | 45      | 1400   | 50' x 28'  | 14′               |
| WILD ROSE           | 480                            | 400     | 264                | 320       | -         | -       | 5980   | 52' x 115' | 14′               |
| <b>MEETING ROOM</b> |                                |         |                    |           |           |         |        |            |                   |
| WAPITI              | -                              | -       | -                  | -         | 8         | -       | 352    | 22' x 16'  | 10'               |
| WOLVERINE           | 50                             | 24      | 24                 | 24        | 20        | 18      | 506    | 23' x 22'  | 10'               |
| CARIBOU             | 50                             | 24      | 24                 | 24        | 20        | 18      | 506    | 23' x 22'  | 10'               |
| SQUIRREL            | 50                             | 24      | 24                 | 24        | 20        | 18      | 506    | 23' x 22'  | 10'               |
| COUGAR / GRIZZLY    | 60                             | 48      | 36                 | 35        | 24        | 28      | 759    | 33' x 23'  | 10′               |
| LYNX                | 50                             | 32      | 24                 | 28        | 20        | 20      | 529    | 23' x 23'  | 10'               |
|                     |                                |         |                    |           |           |         |        |            |                   |