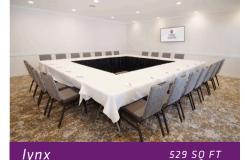

## the perfect venue for your meetings & events

| ROOM                | Theatre /Stand-up<br>Reception | Banquet | Open Rounds<br>(6) | Classroom | Boardroom | U-Shape | Sq.Ft. | Dimensions | Ceiling<br>Height |
|---------------------|--------------------------------|---------|--------------------|-----------|-----------|---------|--------|------------|-------------------|
| BALLROOM            |                                |         |                    |           |           |         |        |            |                   |
| CROCUS              | 120                            | 80      | 60                 | 68        | -         | 45      | 1508   | 52' x 29'  | 14′               |
| ARNICA              | 120                            | 80      | 60                 | 68        | -         | 45      | 1508   | 52' x 29'  | 14′               |
| LADYSLIPPER         | 120                            | 80      | 60                 | 68        | -         | 45      | 1508   | 52' x 29'  | 14′               |
| ORCHID              | 120                            | 80      | 60                 | 68        | -         | 45      | 1400   | 50' x 28'  | 14′               |
| WILD ROSE           | 480                            | 400     | 264                | 320       | -         | -       | 5980   | 52' x 115' | 14′               |
| <b>MEETING ROOM</b> |                                |         |                    |           |           |         |        |            |                   |
| WAPITI              | -                              | -       | -                  | -         | 8         | -       | 352    | 22' x 16'  | 10'               |
| WOLVERINE           | 50                             | 24      | 24                 | 24        | 20        | 18      | 506    | 23' x 22'  | 10'               |
| CARIBOU             | 50                             | 24      | 24                 | 24        | 20        | 18      | 506    | 23' x 22'  | 10'               |
| SQUIRREL            | 50                             | 24      | 24                 | 24        | 20        | 18      | 506    | 23' x 22'  | 10'               |
| COUGAR / GRIZZLY    | 60                             | 48      | 36                 | 35        | 24        | 28      | 759    | 33' x 23'  | 10′               |
| LYNX                | 50                             | 32      | 24                 | 28        | 20        | 20      | 529    | 23' x 23'  | 10'               |
|                     |                                |         |                    |           |           |         |        |            |                   |