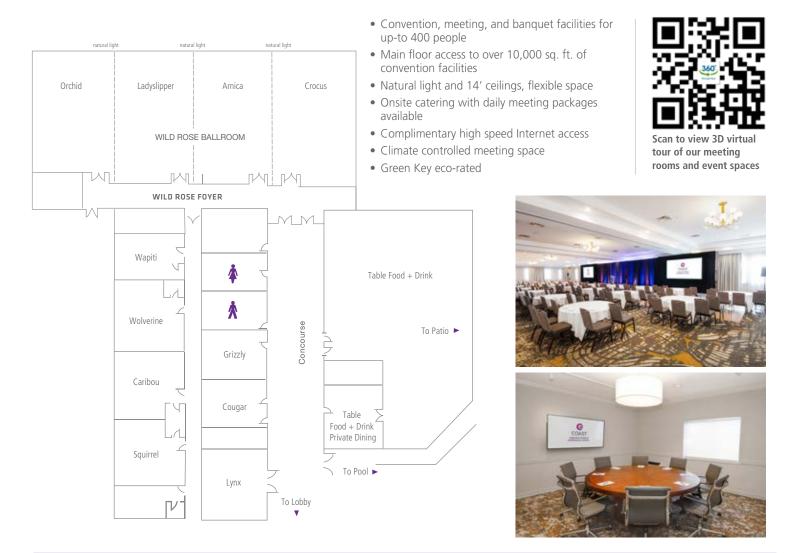

## our venue

- Large ballroom accommodating up to 400 that can be divided into 4 separate sections.
- 7 break out spaces.
- Private dining room for 30.
- AV equipment and services available from Encore AV.

## the perfect venue for your meetings & events

| ROOM                | Theatre /Stand-up<br>Reception | Banquet | Open Rounds<br>(6) | Classroom | Boardroom | U-Shape | Sq.Ft. | Dimensions | Ceiling<br>Height |
|---------------------|--------------------------------|---------|--------------------|-----------|-----------|---------|--------|------------|-------------------|
| BALLROOM            |                                |         |                    |           |           |         |        |            |                   |
| CROCUS              | 120                            | 80      | 60                 | 68        | -         | 45      | 1508   | 52' x 29'  | 14′               |
| ARNICA              | 120                            | 80      | 60                 | 68        | -         | 45      | 1508   | 52' x 29'  | 14′               |
| LADYSLIPPER         | 120                            | 80      | 60                 | 68        | -         | 45      | 1508   | 52' x 29'  | 14′               |
| ORCHID              | 120                            | 80      | 60                 | 68        | -         | 45      | 1400   | 50' x 28'  | 14′               |
| WILD ROSE           | 480                            | 400     | 264                | 320       | -         | -       | 5980   | 52' x 115' | 14′               |
| <b>MEETING ROOM</b> |                                |         |                    |           |           |         |        |            |                   |
| WAPITI              | -                              | -       | -                  | -         | 8         | -       | 352    | 22' x 16'  | 10'               |
| WOLVERINE           | 50                             | 24      | 24                 | 24        | 20        | 18      | 506    | 23' x 22'  | 10'               |
| CARIBOU             | 50                             | 24      | 24                 | 24        | 20        | 18      | 506    | 23' x 22'  | 10'               |
| SQUIRREL            | 50                             | 24      | 24                 | 24        | 20        | 18      | 506    | 23' x 22'  | 10'               |
| COUGAR / GRIZZLY    | 60                             | 48      | 36                 | 35        | 24        | 28      | 759    | 33' x 23'  | 10′               |
| LYNX                | 50                             | 32      | 24                 | 28        | 20        | 20      | 529    | 23' x 23'  | 10'               |
|                     |                                |         |                    |           |           |         |        |            |                   |