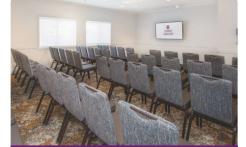

## the perfect venue for your meetings & events

| ROOM                | Theatre /Stand-up<br>Reception | Banquet | Open Rounds<br>(6) | Classroom | Boardroom | U-Shape | Sq.Ft. | Dimensions | Ceiling<br>Height |
|---------------------|--------------------------------|---------|--------------------|-----------|-----------|---------|--------|------------|-------------------|
| BALLROOM            |                                |         |                    |           |           |         |        |            |                   |
| CROCUS              | 120                            | 80      | 60                 | 68        | -         | 45      | 1508   | 52' x 29'  | 14′               |
| ARNICA              | 120                            | 80      | 60                 | 68        | -         | 45      | 1508   | 52' x 29'  | 14′               |
| LADYSLIPPER         | 120                            | 80      | 60                 | 68        | -         | 45      | 1508   | 52' x 29'  | 14′               |
| ORCHID              | 120                            | 80      | 60                 | 68        | -         | 45      | 1400   | 50' x 28'  | 14′               |
| WILD ROSE           | 480                            | 400     | 264                | 320       | -         | -       | 5980   | 52' x 115' | 14′               |
| <b>MEETING ROOM</b> |                                |         |                    |           |           |         |        |            |                   |
| WAPITI              | -                              | -       | -                  | -         | 8         | -       | 352    | 22' x 16'  | 10'               |
| WOLVERINE           | 50                             | 24      | 24                 | 24        | 20        | 18      | 506    | 23' x 22'  | 10'               |
| CARIBOU             | 50                             | 24      | 24                 | 24        | 20        | 18      | 506    | 23' x 22'  | 10'               |
| SQUIRREL            | 50                             | 24      | 24                 | 24        | 20        | 18      | 506    | 23' x 22'  | 10'               |
| COUGAR / GRIZZLY    | 60                             | 48      | 36                 | 35        | 24        | 28      | 759    | 33' x 23'  | 10′               |
| LYNX                | 50                             | 32      | 24                 | 28        | 20        | 20      | 529    | 23' x 23'  | 10'               |
|                     |                                |         |                    |           |           |         |        |            |                   |