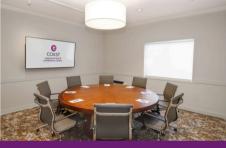

wapiti

352 SQ FT

A bright and functional workspace with a permanent round boardroom table and a 65-inch flat-screen Smart TV. It is located on the main floor with windows offering warm natural light.

Located on the main floor of the building, room is very versatile and can be set up in any manner to best suit your function. Windows let in plenty of natural light, and the space is equipped with a 65-inch flat-screen Smart TV for your use.