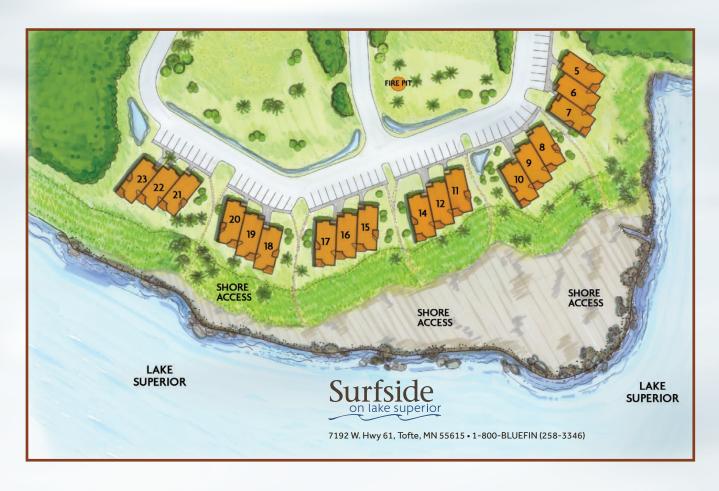

## **Pet-Friendly Units**

| 6A (dogs only) | .Two Bedroom Townhome | 15B | . Master Suite         |
|----------------|-----------------------|-----|------------------------|
| 6B (dogs only) | . Master Suite        | 19A | . Two Bedroom Townhome |
| 14A            | .Two Bedroom Townhome | 19B | . Master Suite         |
| 14B            | Master Suite          | 22A | . Two Bedroom Townhome |
| 15A            | .Two Bedroom Townhome | 22B | . Master Suite         |