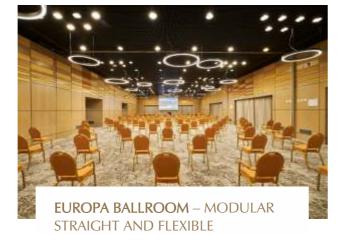

# **CONFERENCE FACILITIES:**

One modular event room (3 sections); Capacity up to 400 people; 7 meeting rooms with natural light; Spacious meadows and terrace for coffee breaks standing buffet and barbeque lunch / dinner.

Europa Ballroom is our most spacious event space and can accommodate up to 500 guests; it can be devided in 3 sections (Phoenix, Helios and Cronos) for separate sessions.

Meeting room with a capacity of to 60 people and terrace facing garden and beach. Ideal for workshops, and small size corporate events.

These elegant modern conference rooms can join to host up to 150 guests. Access to a modern foyer with multimedia features.

| Hallrafic                        | Reception                  | Theatre | Classroom | Ushape | Banquet | Dimensions b      | Surface        |
|----------------------------------|----------------------------|---------|-----------|--------|---------|-------------------|----------------|
| ζ.                               | $\overline{Y}\overline{Y}$ |         | 0000      | 8 B    |         |                   | m <sup>2</sup> |
| EUROPA BALLROOM<br>3 module      | 500                        | 400     | 250       | 100    | 240     | 27.7 x 12.5 x 4.2 | 350            |
| FOYER<br>prefunction             | 300                        | N/A     | N/A       | N/A    | N/A     | 36.2 x 6 x 4.2    | 217            |
| PHOENIX<br>modul EUROPA BALLROOM | 250                        | 180     | 100       | 50     | 60      |                   | 155            |
| HELIOS<br>modul EUROPA BALLROOM  | 150                        | 100     | 70        | 40     | 40      | 12.5 x 7.8 x 4.2  | 98             |
| CRONOS<br>modul EUROPA BALLROOM  | 150                        | 80      | 60        | 30     | 40      |                   | 95             |
| MERCUR                           | 30                         | 20      | 12        | 10     | 16      | 8 x 5.8 x 3.1     | 46             |
| TERASA MERCUR                    | 100                        | 60      | 40        | 35     | 70      |                   | 350            |
| URANIA                           | 50                         | 40      | 30        | 20     | 40      | 9.5 x 5.8 x 3.1   | 84             |
| MEDEEA                           | 35                         | 36      | 27        | 20     | 30      | 9.4 x 5.8 x 3.1   | 60             |
| ATENA                            | 35                         | 30      | 21        | 15     | 15      | 9.6 x 5.3 x 3.1   | 50             |
| atena   medeea   urania          | A 150                      | 100     | 60        | 42     | 120     | 19 x 8.5 x 3.1    | 160            |
| FOYER                            | 100                        | N/A     | N/A       | N/A    | N/A     |                   | 90             |