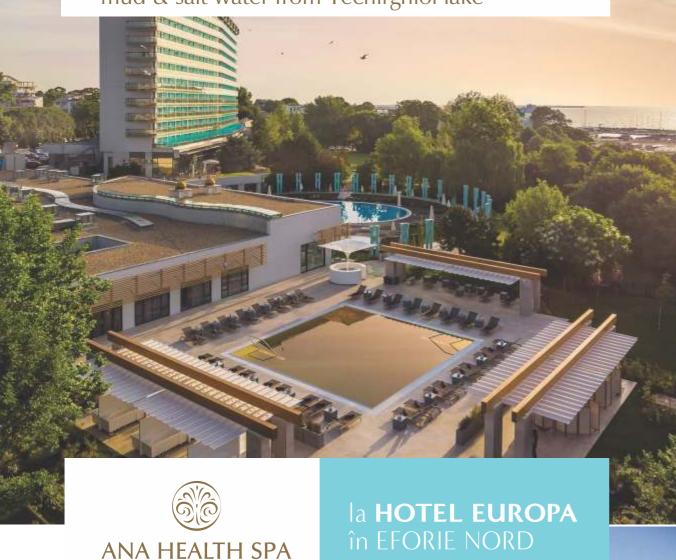

# A ROMANIAN SPA

Authentic natural resources, mud & salt water from Techirghiol lake

46 therapies rooms, 3 pools

Outdoor & indoor pool with saltwater from Techirghiol Lake

Outdoor pool and lush garden with sea view

## RELAX, REFRESH, REVIVE

Access at Aqua Salty Delight (outdoor swimming pool, indoor therapeutic pool with salt water, jacuzzi, saunas, gym):

Techirghiol Pool - exterior treatment base with salty water and sapropelic mud;