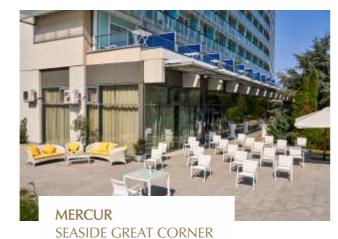

These elegant modern conference rooms can join to host up to 150 guests. Access to a modern foyer with multimedia features.

| Hallrafic                        | Reception                  | Theatre | Classroom | Ushape | Banquet | Dimensions b      | Surface        |
|----------------------------------|----------------------------|---------|-----------|--------|---------|-------------------|----------------|
| ζ.                               | $\overline{Y}\overline{Y}$ |         | 0000      | 8 B    |         |                   | m <sup>2</sup> |
| EUROPA BALLROOM<br>3 module      | 500                        | 400     | 250       | 100    | 240     | 27.7 x 12.5 x 4.2 | 350            |
| FOYER<br>prefunction             | 300                        | N/A     | N/A       | N/A    | N/A     | 36.2 x 6 x 4.2    | 217            |
| PHOENIX<br>modul EUROPA BALLROOM | 250                        | 180     | 100       | 50     | 60      |                   | 155            |
| HELIOS<br>modul EUROPA BALLROOM  | 150                        | 100     | 70        | 40     | 40      | 12.5 x 7.8 x 4.2  | 98             |
| CRONOS<br>modul EUROPA BALLROOM  | 150                        | 80      | 60        | 30     | 40      |                   | 95             |
| MERCUR                           | 30                         | 20      | 12        | 10     | 16      | 8 x 5.8 x 3.1     | 46             |
| TERASA MERCUR                    | 100                        | 60      | 40        | 35     | 70      |                   | 350            |
| URANIA                           | 50                         | 40      | 30        | 20     | 40      | 9.5 x 5.8 x 3.1   | 84             |
| MEDEEA                           | 35                         | 36      | 27        | 20     | 30      | 9.4 x 5.8 x 3.1   | 60             |
| ATENA                            | 35                         | 30      | 21        | 15     | 15      | 9.6 x 5.3 x 3.1   | 50             |
| atena   medeea   urania          | A 150                      | 100     | 60        | 42     | 120     | 19 x 8.5 x 3.1    | 160            |
| FOYER                            | 100                        | N/A     | N/A       | N/A    | N/A     |                   | 90             |