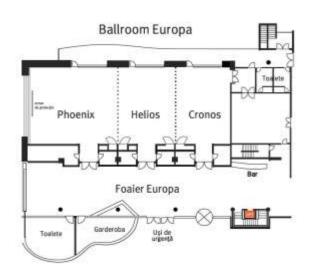

Europa Ballroom is our most spacious event space and can accommodate up to 500 guests; it can be devided in 3 sections (Phoenix, Helios and Cronos) for separate sessions.

Meeting room with a capacity of to 60 people and terrace facing garden and beach. Ideal for workshops, and small size corporate events.

These elegant modern conference rooms can join to host up to 150 guests. Access to a modern foyer with multimedia features.

| Hallrafic                        | Reception                  | Theatre | Classroom | Ushape | Banquet | Dimensions b      | Surface        |
|----------------------------------|----------------------------|---------|-----------|--------|---------|-------------------|----------------|
| ζ.                               | $\overline{Y}\overline{Y}$ |         | 0000      | 8 B    |         |                   | m <sup>2</sup> |
| EUROPA BALLROOM<br>3 module      | 500                        | 400     | 250       | 100    | 240     | 27.7 x 12.5 x 4.2 | 350            |
| FOYER<br>prefunction             | 300                        | N/A     | N/A       | N/A    | N/A     | 36.2 x 6 x 4.2    | 217            |
| PHOENIX<br>modul EUROPA BALLROOM | 250                        | 180     | 100       | 50     | 60      |                   | 155            |
| HELIOS<br>modul EUROPA BALLROOM  | 150                        | 100     | 70        | 40     | 40      | 12.5 x 7.8 x 4.2  | 98             |
| CRONOS<br>modul EUROPA BALLROOM  | 150                        | 80      | 60        | 30     | 40      |                   | 95             |
| MERCUR                           | 30                         | 20      | 12        | 10     | 16      | 8 x 5.8 x 3.1     | 46             |
| TERASA MERCUR                    | 100                        | 60      | 40        | 35     | 70      |                   | 350            |
| URANIA                           | 50                         | 40      | 30        | 20     | 40      | 9.5 x 5.8 x 3.1   | 84             |
| MEDEEA                           | 35                         | 36      | 27        | 20     | 30      | 9.4 x 5.8 x 3.1   | 60             |
| ATENA                            | 35                         | 30      | 21        | 15     | 15      | 9.6 x 5.3 x 3.1   | 50             |
| atena   medeea   urania          | A 150                      | 100     | 60        | 42     | 120     | 19 x 8.5 x 3.1    | 160            |
| FOYER                            | 100                        | N/A     | N/A       | N/A    | N/A     |                   | 90             |