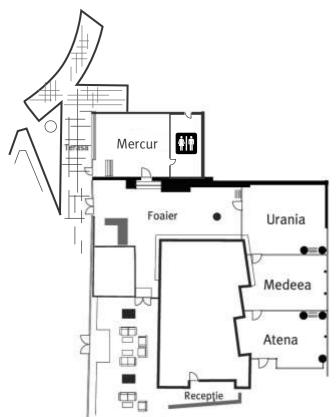

These elegant modern conference rooms can join to host up to 150 guests. Access to a modern foyer with multimedia features.

| Hallrafic                        | Reception                  | Theatre | Classroom | Ushape | Banquet | Dimensions b      | Surface        |
|----------------------------------|----------------------------|---------|-----------|--------|---------|-------------------|----------------|
| ζ.                               | $\overline{Y}\overline{Y}$ |         | 0000      | 8 B    |         |                   | m <sup>2</sup> |
| EUROPA BALLROOM<br>3 module      | 500                        | 400     | 250       | 100    | 240     | 27.7 x 12.5 x 4.2 | 350            |
| FOYER<br>prefunction             | 300                        | N/A     | N/A       | N/A    | N/A     | 36.2 x 6 x 4.2    | 217            |
| PHOENIX<br>modul EUROPA BALLROOM | 250                        | 180     | 100       | 50     | 60      |                   | 155            |
| HELIOS<br>modul EUROPA BALLROOM  | 150                        | 100     | 70        | 40     | 40      | 12.5 x 7.8 x 4.2  | 98             |
| CRONOS<br>modul EUROPA BALLROOM  | 150                        | 80      | 60        | 30     | 40      |                   | 95             |
| MERCUR                           | 30                         | 20      | 12        | 10     | 16      | 8 x 5.8 x 3.1     | 46             |
| TERASA MERCUR                    | 100                        | 60      | 40        | 35     | 70      |                   | 350            |
| URANIA                           | 50                         | 40      | 30        | 20     | 40      | 9.5 x 5.8 x 3.1   | 84             |
| MEDEEA                           | 35                         | 36      | 27        | 20     | 30      | 9.4 x 5.8 x 3.1   | 60             |
| ATENA                            | 35                         | 30      | 21        | 15     | 15      | 9.6 x 5.3 x 3.1   | 50             |
| atena   medeea   urania          | A 150                      | 100     | 60        | 42     | 120     | 19 x 8.5 x 3.1    | 160            |
| FOYER                            | 100                        | N/A     | N/A       | N/A    | N/A     |                   | 90             |