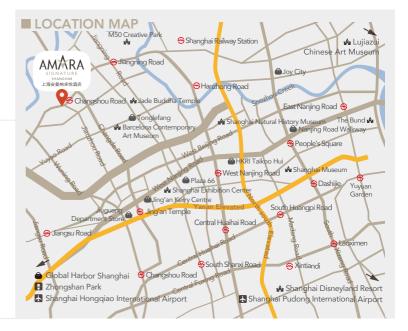

# **FUNCTION ROOM CAPACITY CHART**

| Room            | Area (m²) | Height (m) | Banquet | Buffet | Classroom | Theatre | U-Shape |
|-----------------|-----------|------------|---------|--------|-----------|---------|---------|
| Level 5         |           |            |         |        |           |         |         |
| Grand Ballroom  | 740       | 5.9        | 450     | 380    | 450       | 550     | 140     |
| Ballroom Room 1 | 410       | 5.9        | 260     | 200    | 240       | 280     | 80      |
| Ballroom Room 2 | 330       | 5.9        | 200     | 150    | 180       | 220     | 60      |
| Function Room 1 | 37        | 2.4        | 12      | 12     | 12        | 25      | 10      |
| Function Room 2 | 27        | 2.4        | 10      | 10     | 12        | 20      | 10      |
| Function Room 3 | 30        | 2.4        | 10      | 10     | 12        | 20      | 10      |
| Function Room 4 | 27        | 2.4        | 10      | 10     | 12        | 20      | 10      |
| Function Room 5 | 34        | 2.4        | 12      | 12     | 18        | 25      | 12      |
| Level 6         |           |            |         |        |           |         |         |
| Meeting Room 1  | 53        | 2.4        | 30      | 30     | 24        | 30      | 15      |
| Meeting Room 2  | 35        | 2.4        | 10      | 10     | 18        | 25      | 12      |
| Meeting Room 3  | 58        | 2.4        | 30      | 30     | 24        | 35      | 18      |
| Meeting Room 4  | 58        | 2.4        | 30      | 30     | 24        | 35      | 18      |
| Meeting Room 5  | 28        | 2.4        | 10      | 10     | 12        | 20      | 10      |