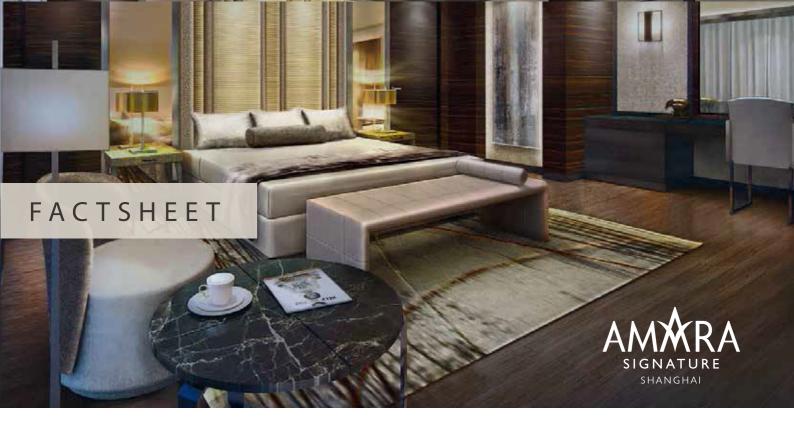

#### **GUEST ROOMS & SUITES**

| Deluxe Room                                  | 168 | 28 – 32 m²             |
|----------------------------------------------|-----|------------------------|
| Premier Room                                 | 65  | 38 m²                  |
| <ul> <li>Club Deluxe Room</li> </ul>         | 63  | 28 – 32 m <sup>2</sup> |
| <ul> <li>Club Premier Room</li> </ul>        | 29  | 38 m²                  |
| <ul> <li>Amara Club Deluxe Suite</li> </ul>  | 13  | 63 m²                  |
| <ul> <li>Amara Club Premier Suite</li> </ul> | 4   | 77 m <sup>2</sup>      |
| The Presidential Suite                       | 1   | 149 m <sup>2</sup>     |

## **ROOM AMENITIES**

- Bathtub and separate shower stall
- Coffee / Tea making facilities
- Complimentary wireless broadband internet
- Electronic in-room safe
- Flat screen color TV with satellite channels
- Iron and ironing board
- In room Yoga Mat and VGA cables
- Telephone with Voicemail and International Direct Dial (IDD)