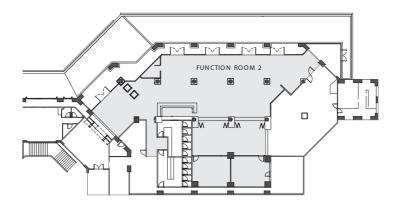

## Floor plan

### Thana City Country Club Function Room Dimension

| Area                                          | Туре             | Size (sq.m.) | Dimension (m.)      | Ceiling |
|-----------------------------------------------|------------------|--------------|---------------------|---------|
| Function Room 2                               | Indoor           | 261          | 9 X 29              | 7       |
| Shark Bite Terrace<br>(with golf course view) | Outdoor          | 220          | 10 X 22             | N/A     |
| Total Shark Bite Restaurant                   | Indoor & Outdoor | 388          | (7 X 24), (10 X 22) | 3.5     |
| Splash Restaurant                             | Indoor & Outdoor | 300          | 10 X 30             | 2.8     |
| Splash (under cover)                          | Outdoor          | 160          | 10 X 16             | 2.8     |
| Splash (with air - condition)                 | Indoor           | 43           | 6.5 X 6.5           | 2.8     |
| Function Room 3                               | Indoor           | 105          | 7.5 X 14            | 2.8     |
| Function Room 4                               | Indoor           | 105          | 7.5 X 14            | 2.8     |
| Meeting Room                                  | Indoor           | 49           | 7 X 7               | 2.8     |
| Courtyard                                     | Outdoor          | 781          | 22 X 35.5           | N/A     |
| Swimming Pool Terrace                         | Outdoor          | 636          | 12 X 53             | N/A     |
| Swimming Pool Surrounding                     | Outdoor          | 1590         | 30 X 53             | N/A     |
| Ballroom                                      | Indoor           | 600          | 20 X 30             | 5       |
| Function Room 1                               | Indoor           | 600          | 20 X 30             | 3       |

### Thana City Country Club Function Room Capacity

| Area                                          | Cocktail | Buffet | Chinese<br>set | U<br>Shape | Class<br>room | Theatre | Board<br>Room |
|-----------------------------------------------|----------|--------|----------------|------------|---------------|---------|---------------|
| Function Room 2                               | 250      | 240    | 320            | 20         | 60            | 140     | 20            |
| Shark Bite Terrace<br>(with golf course view) | 200      | 200    | N/A            | N/A        | N/A           | N/A     | N/A           |
| Total Shark Bite Restaurant                   | 200      | 200    | N/A            | N/A        | N/A           | N/A     | N/A           |
| Splash Restaurant                             | 200      | 150    | N/A            | N/A        | N/A           | N/A     | N/A           |
| Splash (under cover)                          | 140      | 100    | N/A            | N/A        | N/A           | N/A     | N/A           |
| Splash (with air - condition)                 | 40       | 20     | 40             | 20         | 20            | 60      | 20            |
| Function Room 3                               | 60       | 40     | 60             | 20         | 40            | 80      | N/A           |
| Function Room 4                               | 60       | 40     | 60             | 20         | 40            | 80      | N/A           |
| Meeting Room                                  | N/A      | N/A    | N/A            | N/A        | N/A           | N/A     | 20            |
| Courtyard                                     | 600      | 350    | 400            | N/A        | N/A           | N/A     | N/A           |
| Swimming Pool Terrace                         | 100      | 60     | 80             | N/A        | N/A           | N/A     | N/A           |
| Swimming Pool Surrounding                     | 800      | 500    | 500            | N/A        | N/A           | N/A     | N/A           |
| Ballroom                                      | 400      | 250    | 350            | 100        | 300           | 400     | 80            |
| Function Room 1                               | 400      | 250    | 350            | 100        | 300           | 400     | 80            |