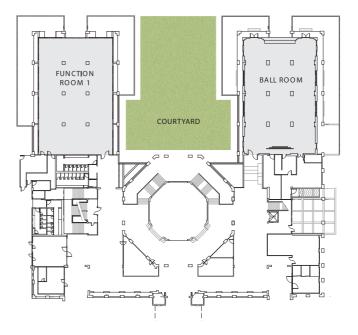

### Floor plan

### Thana City Country Club Function Room Dimension

| Area                                          | Туре             | Size (sq.m.) | Dimension (m.)      | Ceiling |
|-----------------------------------------------|------------------|--------------|---------------------|---------|
| Function Room 2                               | Indoor           | 261          | 9 X 29              | 7       |
| Shark Bite Terrace<br>(with golf course view) | Outdoor          | 220          | 10 X 22             | N/A     |
| Total Shark Bite Restaurant                   | Indoor & Outdoor | 388          | (7 X 24), (10 X 22) | 3.5     |
| Splash Restaurant                             | Indoor & Outdoor | 300          | 10 X 30             | 2.8     |
| Splash (under cover)                          | Outdoor          | 160          | 10 X 16             | 2.8     |
| Splash (with air - condition)                 | Indoor           | 43           | 6.5 X 6.5           | 2.8     |
| Function Room 3                               | Indoor           | 105          | 7.5 X 14            | 2.8     |
| Function Room 4                               | Indoor           | 105          | 7.5 X 14            | 2.8     |
| Meeting Room                                  | Indoor           | 49           | 7 X 7               | 2.8     |
| Courtyard                                     | Outdoor          | 781          | 22 X 35.5           | N/A     |
| Swimming Pool Terrace                         | Outdoor          | 636          | 12 X 53             | N/A     |
| Swimming Pool Surrounding                     | Outdoor          | 1590         | 30 X 53             | N/A     |
| Ballroom                                      | Indoor           | 600          | 20 X 30             | 5       |
| Function Room 1                               | Indoor           | 600          | 20 X 30             | 3       |

### Thana City Country Club Function Room Capacity

| Area                                          | Cocktail | Buffet | Chinese<br>set | U<br>Shape | Class<br>room | Theatre | Board<br>Room |
|-----------------------------------------------|----------|--------|----------------|------------|---------------|---------|---------------|
| Function Room 2                               | 250      | 240    | 320            | 20         | 60            | 140     | 20            |
| Shark Bite Terrace<br>(with golf course view) | 200      | 200    | N/A            | N/A        | N/A           | N/A     | N/A           |
| Total Shark Bite Restaurant                   | 200      | 200    | N/A            | N/A        | N/A           | N/A     | N/A           |
| Splash Restaurant                             | 200      | 150    | N/A            | N/A        | N/A           | N/A     | N/A           |
| Splash (under cover)                          | 140      | 100    | N/A            | N/A        | N/A           | N/A     | N/A           |
| Splash (with air - condition)                 | 40       | 20     | 40             | 20         | 20            | 60      | 20            |
| Function Room 3                               | 60       | 40     | 60             | 20         | 40            | 80      | N/A           |
| Function Room 4                               | 60       | 40     | 60             | 20         | 40            | 80      | N/A           |
| Meeting Room                                  | N/A      | N/A    | N/A            | N/A        | N/A           | N/A     | 20            |
| Courtyard                                     | 600      | 350    | 400            | N/A        | N/A           | N/A     | N/A           |
| Swimming Pool Terrace                         | 100      | 60     | 80             | N/A        | N/A           | N/A     | N/A           |
| Swimming Pool Surrounding                     | 800      | 500    | 500            | N/A        | N/A           | N/A     | N/A           |
| Ballroom                                      | 400      | 250    | 350            | 100        | 300           | 400     | 80            |
| Function Room 1                               | 400      | 250    | 350            | 100        | 300           | 400     | 80            |