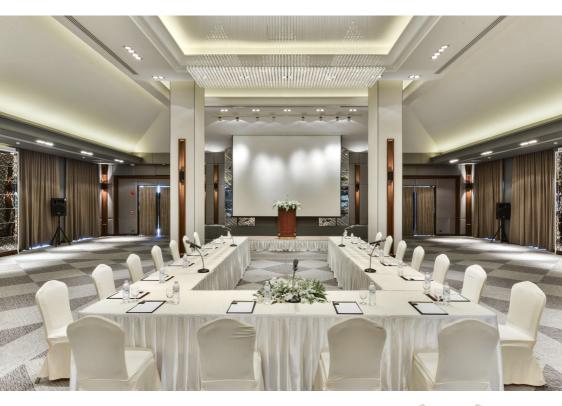

# A new dimension for unlimited events





### Floor plan



### Thana City Country Club Function Room Dimension

| Area                                          | Туре             | Size (sq.m.) | Dimension (m.)      | Ceiling |
|-----------------------------------------------|------------------|--------------|---------------------|---------|
| Function Room 2                               | Indoor           | 261          | 9 X 29              | 7       |
| Shark Bite Terrace<br>(with golf course view) | Outdoor          | 220          | 10 X 22             | N/A     |
| Total Shark Bite Restaurant                   | Indoor & Outdoor | 388          | (7 X 24), (10 X 22) | 3.5     |
| Splash Restaurant                             | Indoor & Outdoor | 300          | 10 X 30             | 2.8     |
| Splash (under cover)