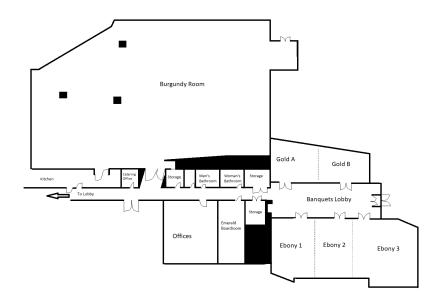

## **Conference Rooms**

| Meeting Room       | Size         | Maximum Capacity |
|--------------------|--------------|------------------|
| Ebony Ballroom A   | 1000 sq. ft. | 80               |
| Ebony Ballroom B   | 700 sq. ft.  | 50               |
| Ebony Ballroom C   | 1760 sq. ft. | 120              |
| Ebony Ballroom ABC | 3460 sq. ft. | 275              |
| Gold Room A        | 1000 sq. ft. | 80               |
| Gold Room B        | 650 sq. ft.  | 40               |
| Gold Room AB       | 1650 sq. ft. | 130              |
| Emerald Room       | 450 sq. ft.  | 15               |
| Burgundy Room      | 4550 sq. ft. | 450              |