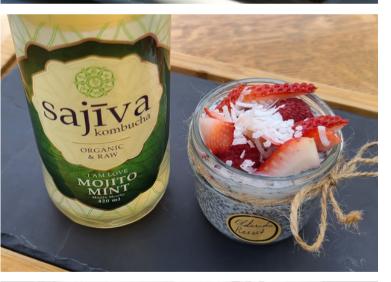

#### Wellness

Local, seasonal fruit. Chia pudding with fruit & coconut shavings, kombucha 25