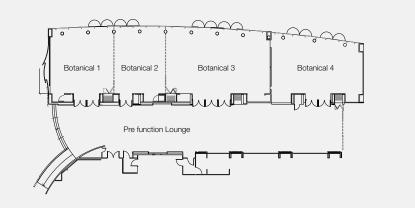

Botanicals can accommodate up to 300 guests using all three sections or can be configured into separate rooms to create more intimate spaces. In addition, our Botanical Four room features the same contemporary architectural design and can accommodate up to 100 guests. They all share the pre function lounge area. Our flexible approach means this unparalleled venue is available for a wide range of events from intimate cocktail receptions to conferences.