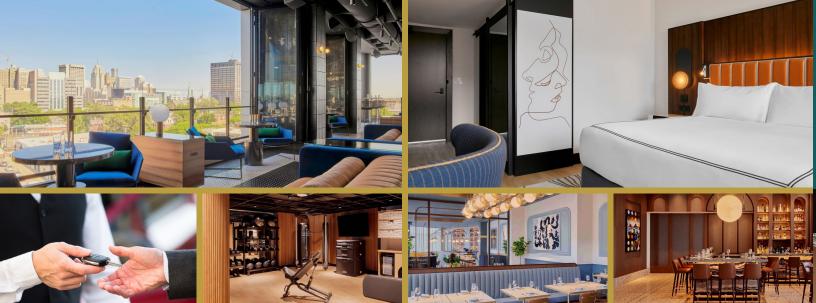

## CORKTOWN'S MOST SOPHISTICATED HOTEL

**Situated in Detroit's historic Corktown neighborhood,** The Godfrey Hotel features a host of stylish and modern amenities including:

- **227 Stunning Guest Rooms,** all appointed with spacious workstations, 65" HDTVs and large, designer bathrooms with extra storage.
- Valet Parking allowing you to arrive and depart with ease.
- **Fitness Center,** enjoy a range of cutting-edge exercise equipment, dedicated workout areas, and expert staff.
- I/O Rooftop Lounge offers breathtaking views and retractable glass walls and ceiling. This stylish lounge seamlessly merges indoor and outdoor spaces, serving amazing bites and expertly crafted cocktails.
- **Lobby Bar,** an inviting space where expert mixologists craft tantalizing cocktails, while sleek decor and cozy seating create a welcoming atmosphere.
- Hamilton's Restaurant envisioned by modern Detroit icon and restaurateur
  Samy Eid, Hamilton's prides itself on offering a menu filled with timeless classics.