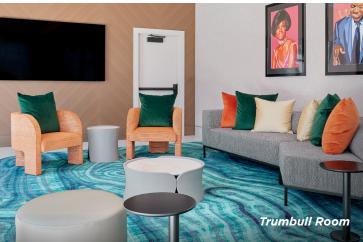

#### TOP FLOOR SPACES

Nestled on the rooftop floor of The Godfrey, the Michigan and Trumbull meeting rooms offer a modern, elegant setting for both large-scale and intimate events. Next door you will find the breathtaking I|O Rooftop Lounge, an expansive contemporary cocktail venue with breathtaking views of the Detroit skyline and retractable glass walls and ceiling.

### SEVENTH FLOOR

|                  | Roof Area |  |
|------------------|-----------|--|
| Trumbull<br>Room |           |  |