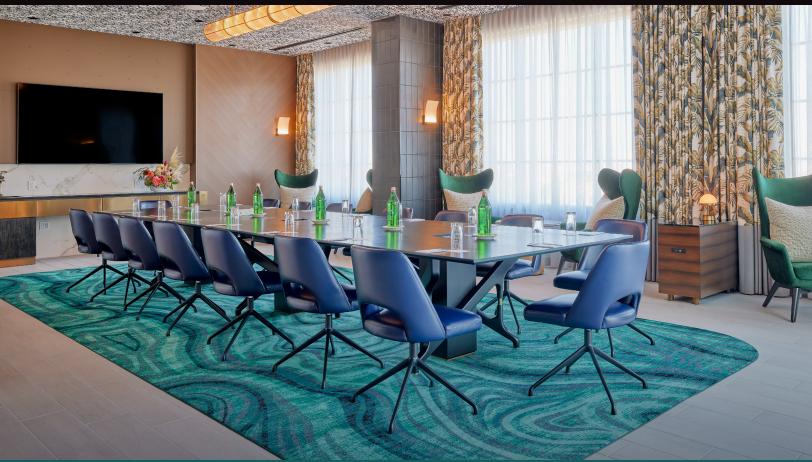

#### TOP FLOOR SPACES

Nestled on the rooftop floor of The Godfrey, the Michigan and Trumbull meeting rooms offer a modern, elegant setting for both large-scale and intimate events. Next door you will find the breathtaking I|O Rooftop Lounge, an expansive contemporary cocktail venue with breathtaking views of the Detroit skyline and retractable glass walls and ceiling.

### **EVENT SPACE CAPACITY CHART**

| Room                       | Sq Ft | Dimensions | Ceiling<br>Height | Banquet | Conference | Square | Reception | Classroom | Theater | U-Shape |
|----------------------------|-------|------------|-------------------|---------|------------|--------|-----------|-----------|---------|---------|
| FIRST FLOOR                |       |            |                   |         |            |        |           |           |         |         |
| Ballroom                   | 5,160 | 60' x 86'  | 20'               | 340     | 66         | 106    | 400       | 280       | 400     | 75      |
| Ballroom I                 | 2,580 | 43' x 60'  | 20'               | 130     | 48         | 60     | 175       | 120       | 200     | 54      |
| Ballroom II                | 2,580 | 43' x 60'  | 20'               | 130     | 48         | 60     | 175       | 120       | 200     | 54      |
| Ballroom Pre-Function Area | 2,660 | 70' x 38'  | 15'               | 200     | _          | _      | 200       | -         | -       | -       |
| SEVENTH FLOOR              |       |            |                   |         |            |        |           |           |         |         |
| Michigan & Trumbull Room   | 1,180 | 20' x 59'  | _                 | 50      | 24         | 24     | 60        | _         | _       | _       |
| Michigan Room              | 720   | 20' x 36'  | -                 | 40      | 24         | 24     | 40        | 24        | 40      | 21      |
| Trumbull Room              | 414   | 18' x 23'  | -                 | 10      | 10         | _      | 21        | _         | _       | _       |
| I/O Rooftop                | 6,098 | -          | -                 | -       | -          | _      | 300       | -         | -       | _       |