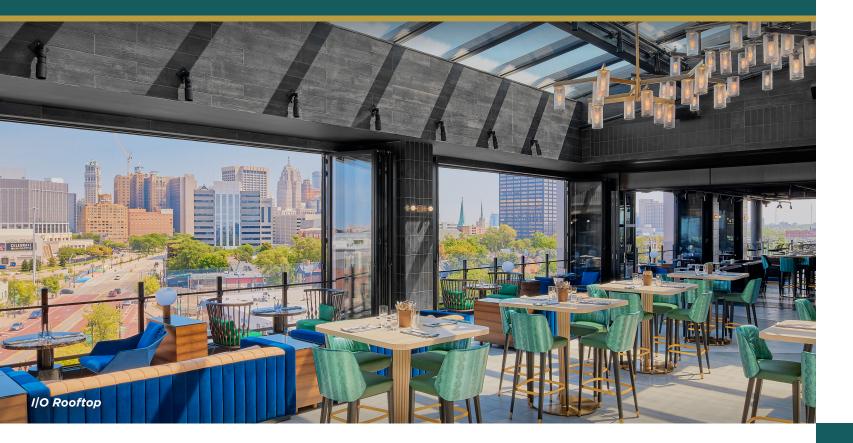

#### TOP FLOOR SPACES

Nestled on the rooftop floor of The Godfrey, the Michigan and Trumbull meeting rooms offer a modern, elegant setting for both large-scale and intimate events. Next door you will find the breathtaking I|O Rooftop Lounge, an expansive contemporary cocktail venue with breathtaking views of the Detroit skyline and retractable glass walls and ceiling.