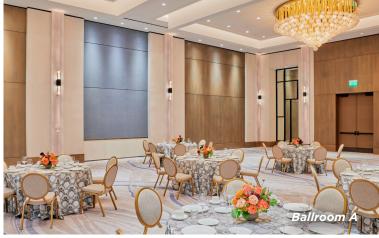

### MAIN FLOOR VENUES

Perfect for large-scale events, our sophisticated 5,100 square-foot ballroom is divisible by two, accommodating up to 400 guests when combined and up to 200 per side when divided. Guests enter through the elegant Reception Lobby, ideal for pre-event mixers and socials.