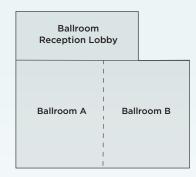

### MAIN FLOOR VENUES

Perfect for large-scale events, our sophisticated 5,100 square-foot ballroom is divisible by two, accommodating up to 400 guests when combined and up to 200 per side when divided. Guests enter through the elegant Reception Lobby, ideal for pre-event mixers and socials.

### FIRST FLOOR