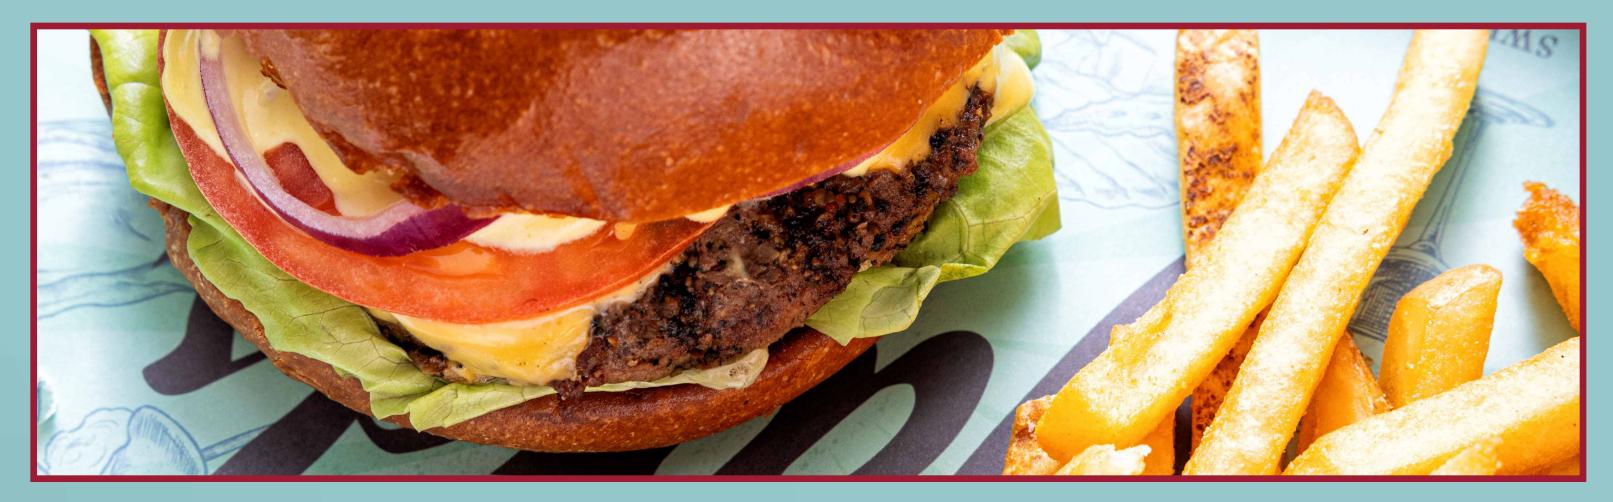

## ALL AMERICAN BURGER

char-broiled angus patty, lettuce, tomato, onion, american cheese, toasted brioche bun

### BLACK & BLUE

blackened burger, bacon, blue cheese crumbles, chile cheddar, lettuce, onion, tomato