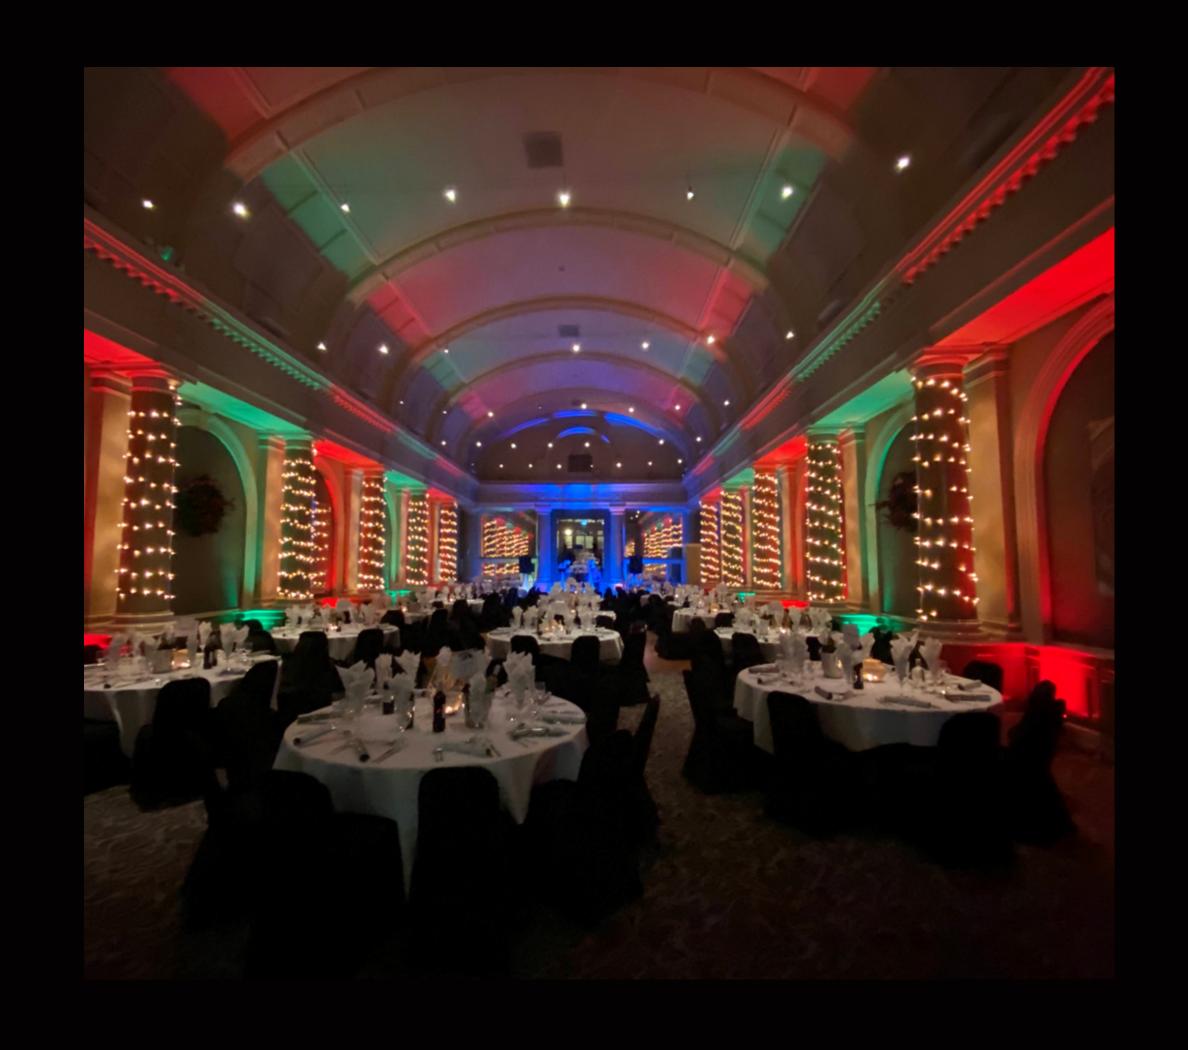

## SHARED PARTY NIGHTS

Make the festive season one to remember with a Christmas party at The Met Hotel Leeds. Dress up, let your hair down and dance the night away during the most magical time of the year

Thursday – Saturday throughout November & December 2023 £55.00 pp

Sunday – Wednesday throughout November & December 2023 £49.00 pp

7pm arrival, 7.30pm sit down for dinner