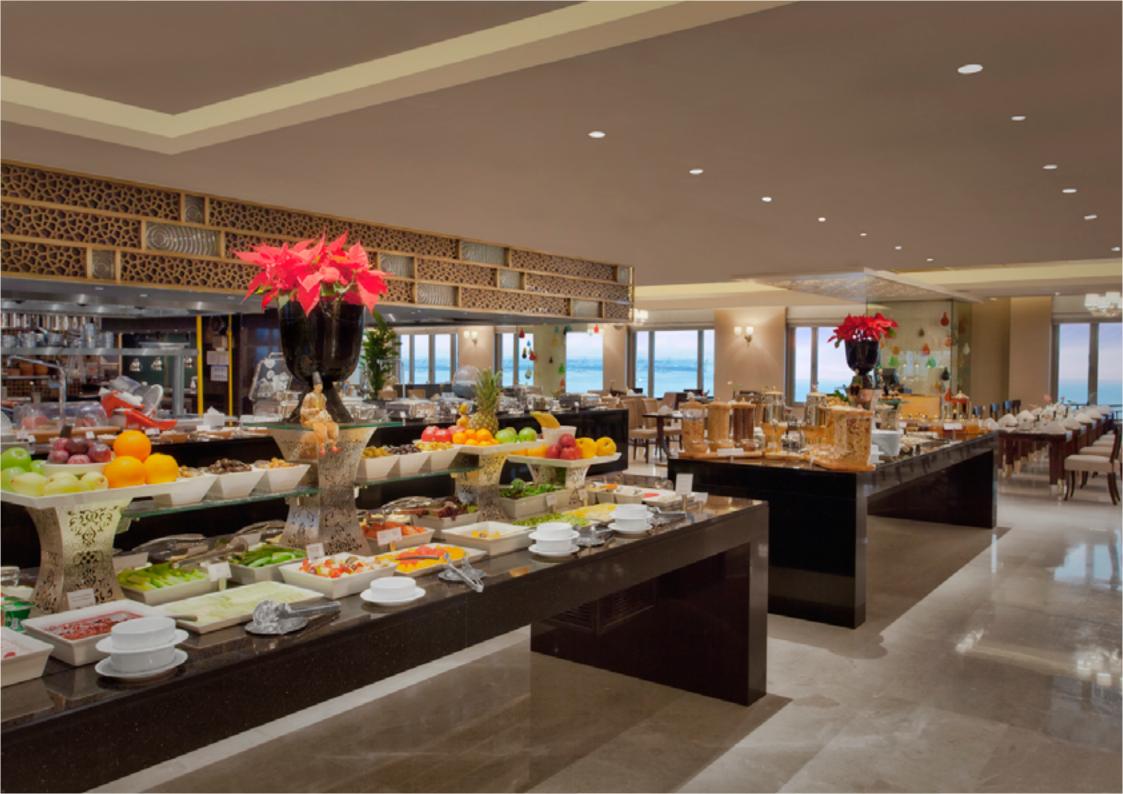

The specialty restaurant named after the historical district Gümüşsuyu, makes a difference with its modernized elegant design, show kitchen and of course the Bosphorus view. You can start the day fresh and fit with the rich and delicious breakfast buffet in Gümüşsuyu.