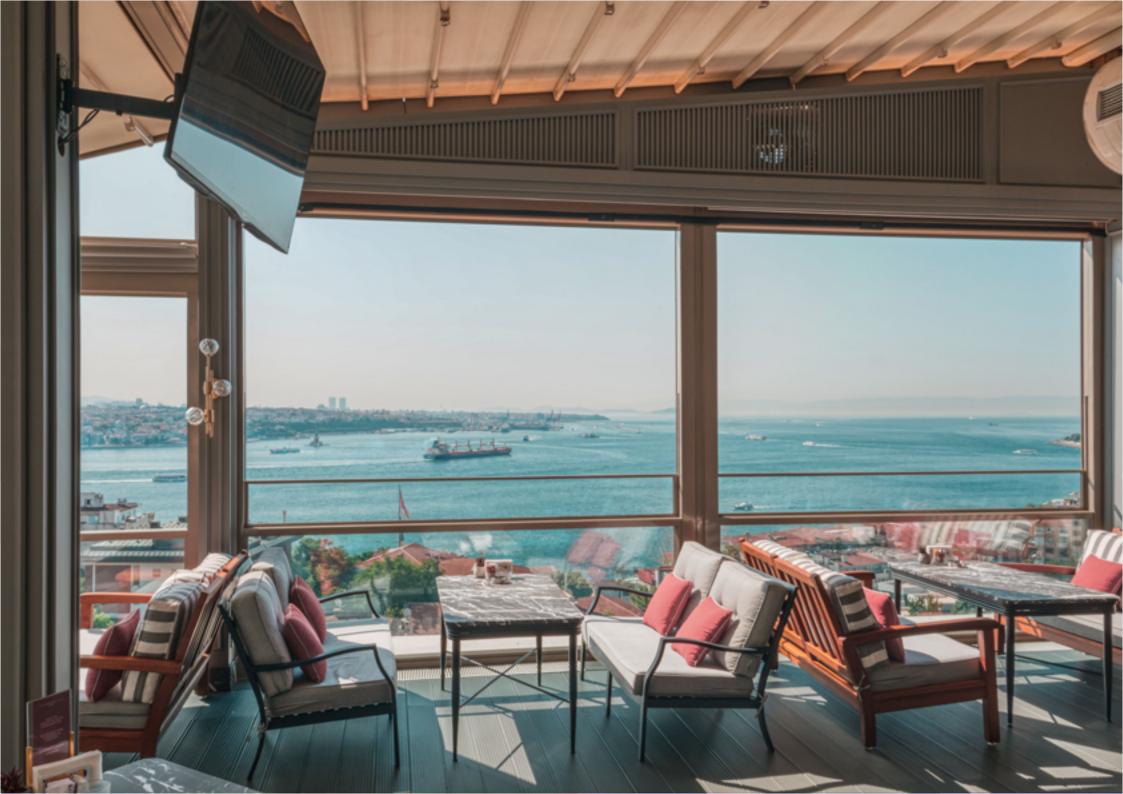

Another feature that makes CVK Park Bosphorus Hotel indispensable is the Hezarfen Shisha Lounge with a bird's eye view of the Bosphorus... This restaurant, named after "Hezarfen Ahmed Çelebi", who was the first Turk to see Istanbul from a bird's eye view, appeals to all tastes and palates with its rich menu. Hezarfen Shisha Lounge offers pleasant moments to its guests who want to get away from city and work stress and take short breaks, accompanied by a view stretching to the historical peninsula and "tastes that remain on the palate".