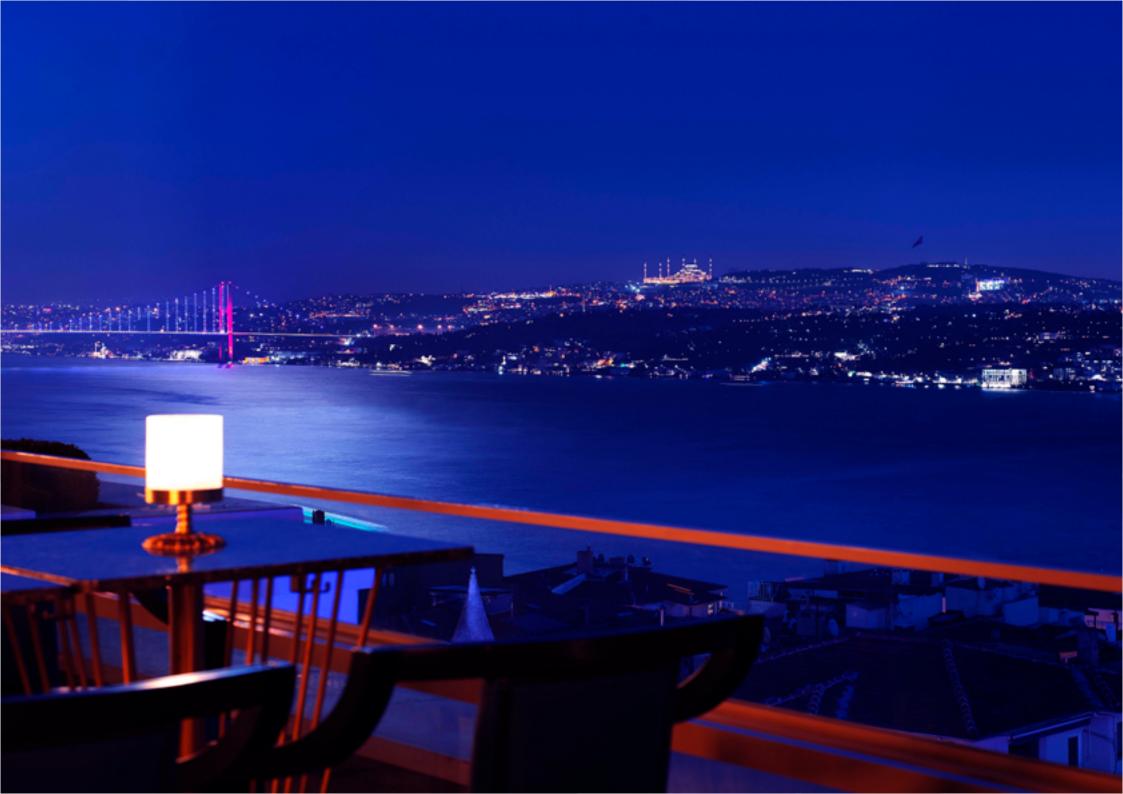

### S T E L L A LOUNGE & BAR

Stella Lounge & Bar is one of the city's favorite meeting points with its panoramic Bosphorus view and live music performances. Stella offers its guests a pleasant experience with its privileged menu, rich drink options and a breathtaking view of the Bosphorus.