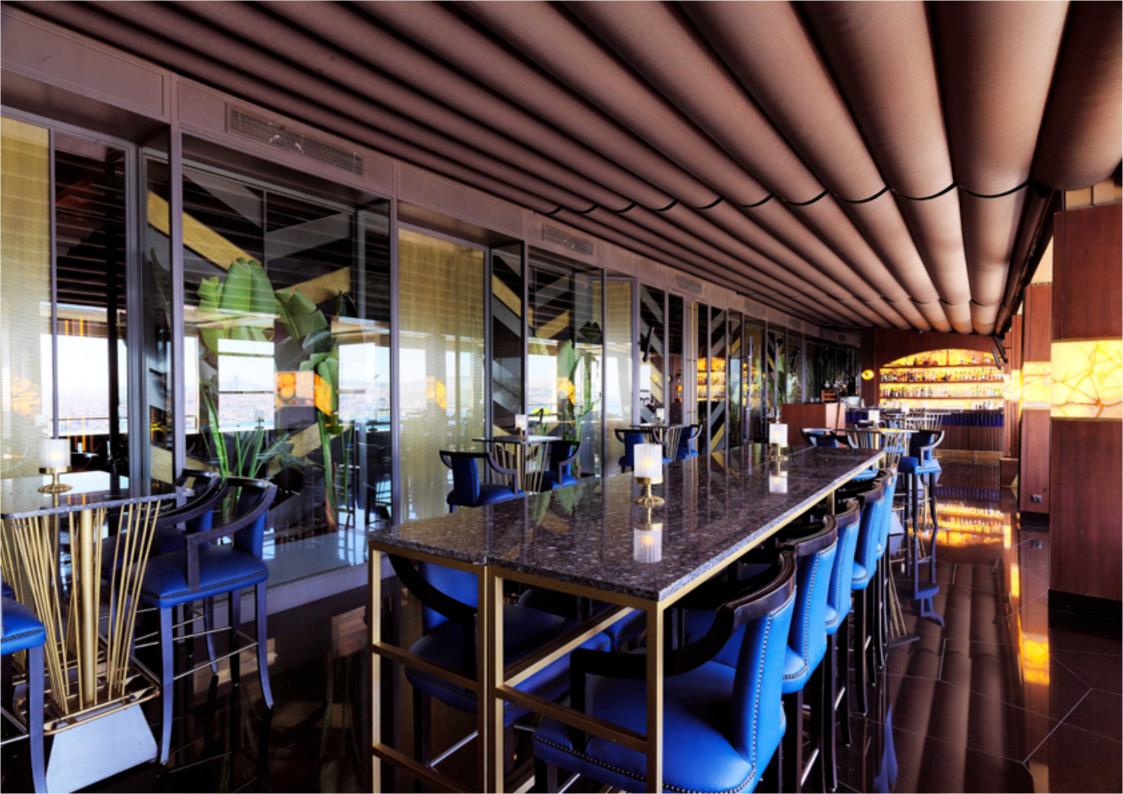

### S T E L L A LOUNGE & BAR

Stella Lounge & Bar is one of the city's favorite meeting points with its panoramic Bosphorus view and live music performances. Stella offers its guests a pleasant experience with its privileged menu, rich drink options and a breathtaking view of the Bosphorus.