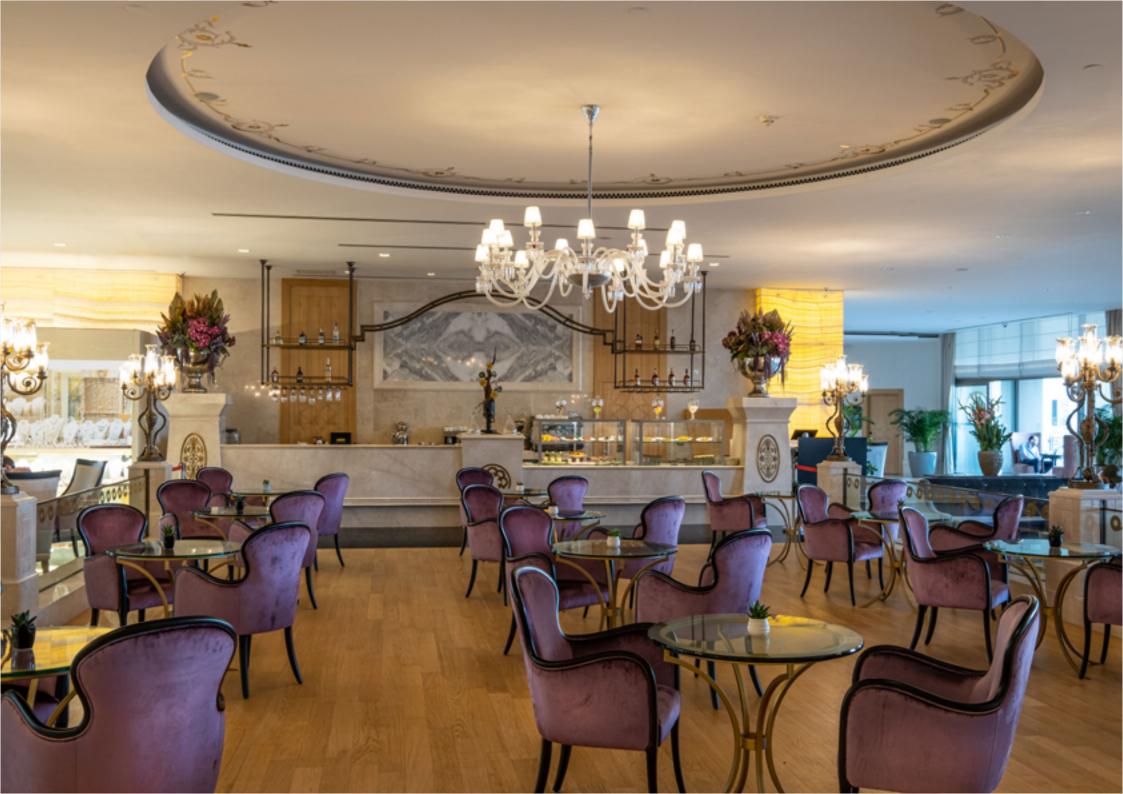

Park Patisserie

Located in the attractive lobby, Park Patisserie & Lounge is an ideal place to take a sweet break during the day. Desserts from Turkish and world cuisines are served with delicious presentations.

The specialty restaurant named after the historical district Gümüşsuyu, makes a difference with its modernized elegant design, show kitchen and of course the Bosphorus view. You can start the day fresh and fit with the rich and delicious breakfast buffet in Gümüşsuyu.