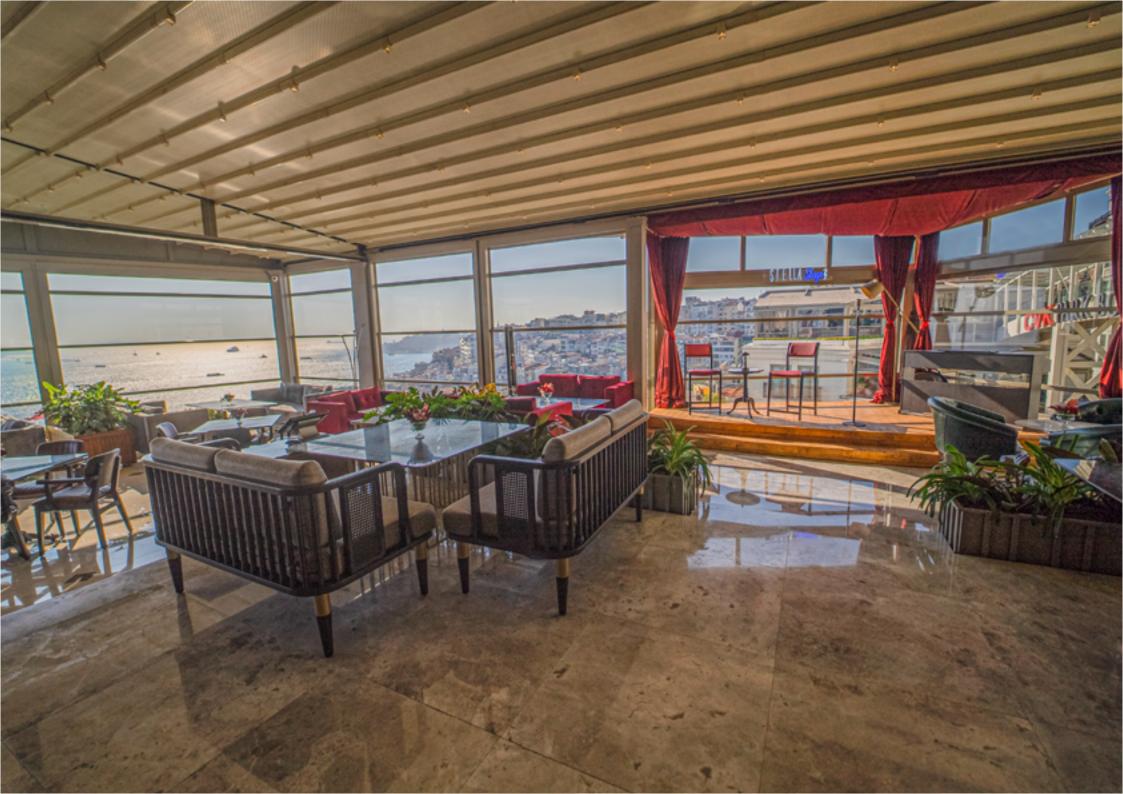

### S T E L L A LOUNGE & BAR

Stella Lounge & Bar is one of the city's favorite meeting points with its panoramic Bosphorus view and live music performances. Stella offers its guests a pleasant experience with its privileged menu, rich drink options and a breathtaking view of the Bosphorus.