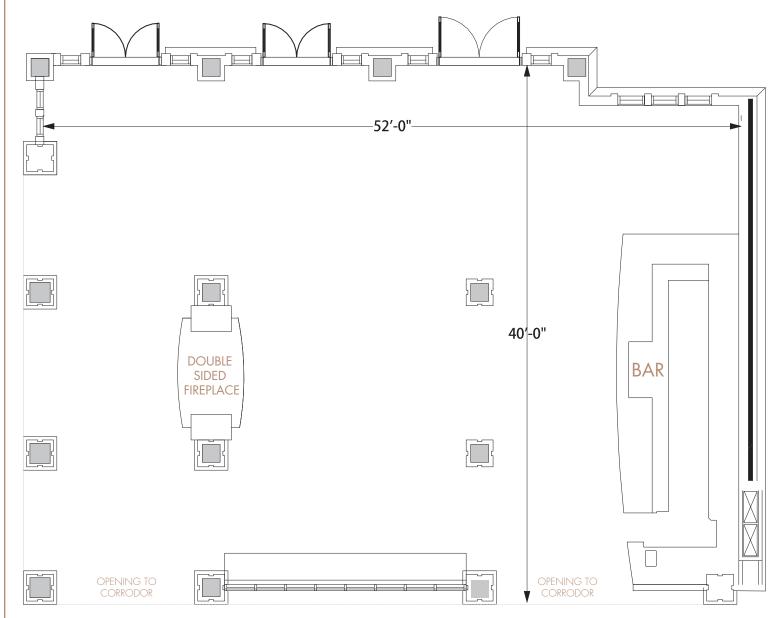

#### BALLROOMS

Ballroom A & B:2,500 sq.ft.Ballroom A:1,200 sq.ft.Ballroom B:1,300 sq.ft.Ceiling Height:10 ft

(PRE-FUNCTION LOBBY)

BALLROOM FOYER

Total Area: 1,030 sq.ft. Ceiling Height: 10 ft. (3m)