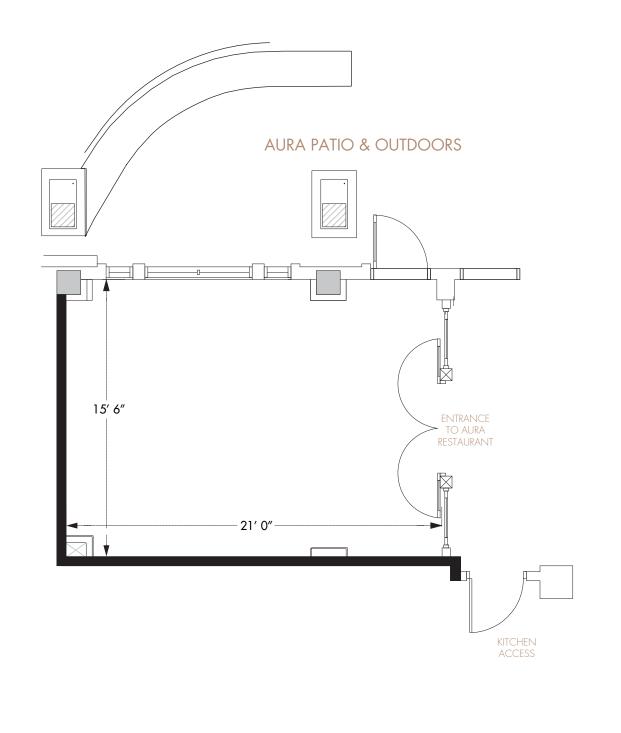

## AURA RESTAURANT

Total Area: 1,470 sq.ft. Ceiling Height: 11 ft. 9 in

# PRIVATE DINING ROOM

Total Area: 335 sq.ft. Ceiling Height: 11 ft. 9 in

AURA OUTDOOR AREA Total Outdoor Area:

1,060 sq.ft.