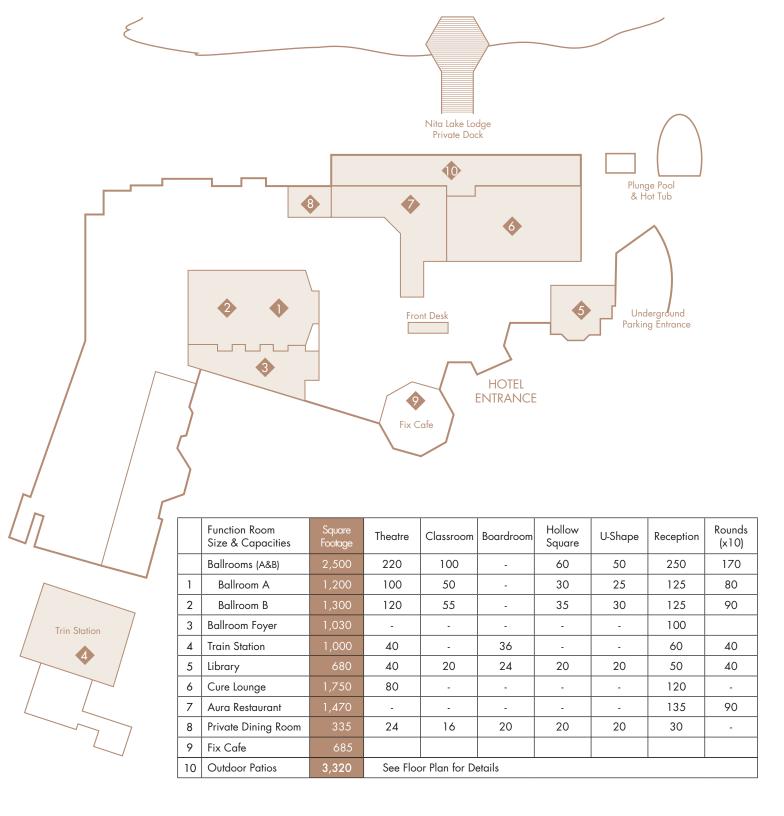

#### BALLROOMS

Ballroom A & B:2,500 sq.ft.Ballroom A:1,200 sq.ft.Ballroom B:1,300 sq.ft.Ceiling Height:10 ft

(PRE-FUNCTION LOBBY)

BALLROOM FOYER

Total Area: 1,030 sq.ft. Ceiling Height: 10 ft. (3m)

## TRAIN STATION

Main Room Area: 1,000 sq.ft. Lobby Area: 375 sq.ft. Ceiling Height: 10 ft. (3m)

THE LIBRARY

Total Area: 680 sq.ft. Ceiling Height: 11 ft. 9 in

CURE PATIO AND OUTDOOR AREA

### CURE LOUNGE

Total Area:2,050 sq.ft.Usable Area:1,750 sq.ft.Ceiling Height:11 ft. 9 in

## AURA RESTAURANT

Total Area: 1,470 sq.ft. Ceiling Height: 11 ft. 9 in

# PRIVATE DINING ROOM

Total Area: 335 sq.ft. Ceiling Height: 11 ft. 9 in

AURA OUTDOOR AREA Total Outdoor Area:

1,060 sq.ft.