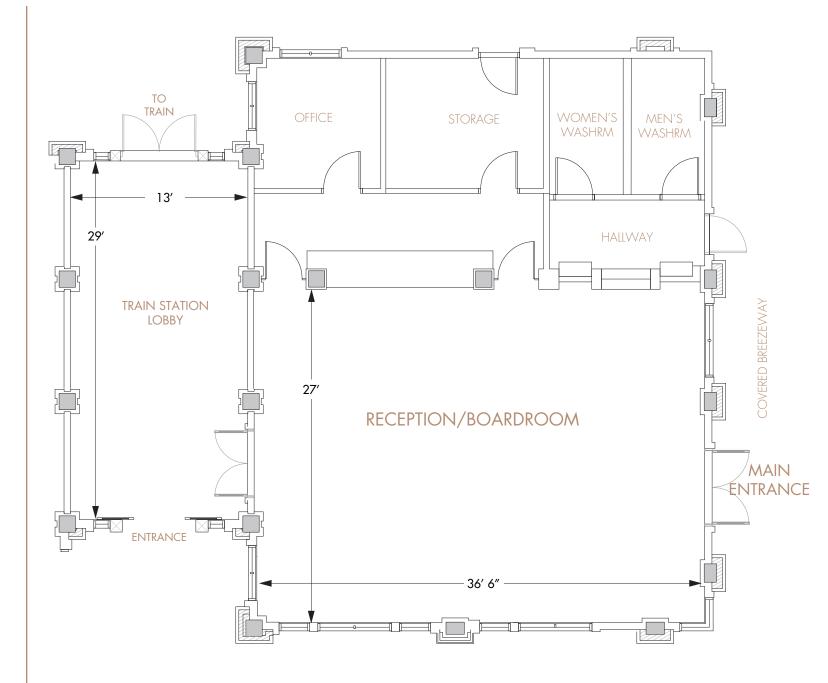

## TRAIN STATION

Main Room Area: 1,000 sq.ft. Lobby Area: 375 sq.ft. Ceiling Height: 10 ft. (3m)

THE LIBRARY

Total Area: 680 sq.ft. Ceiling Height: 11 ft. 9 in

CURE PATIO AND OUTDOOR AREA