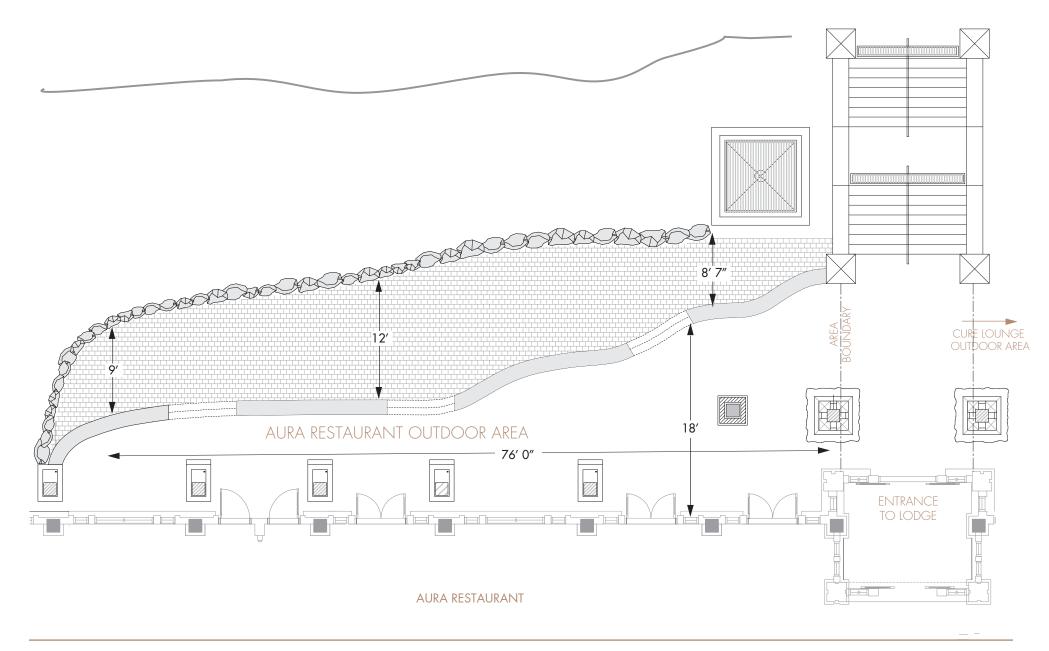

## AURA RESTAURANT

Total Area: 1,470 sq.ft. Ceiling Height: 11 ft. 9 in

# PRIVATE DINING ROOM

Total Area: 335 sq.ft. Ceiling Height: 11 ft. 9 in

AURA OUTDOOR AREA Total Outdoor Area:

1,060 sq.ft.