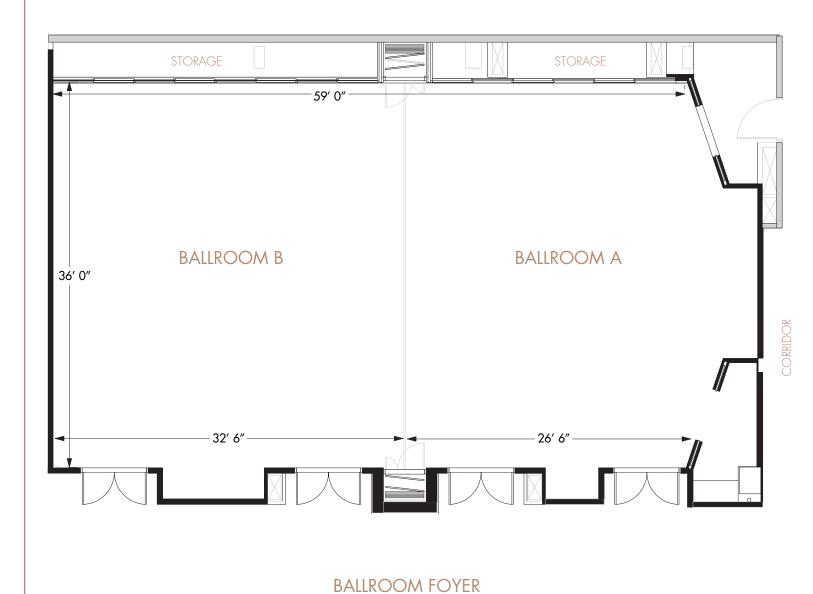

#### BALLROOMS

Ballroom A & B:2,500 sq.ft.Ballroom A:1,200 sq.ft.Ballroom B:1,300 sq.ft.Ceiling Height:10 ft

(PRE-FUNCTION LOBBY)

BALLROOM FOYER

Total Area: 1,030 sq.ft. Ceiling Height: 10 ft. (3m)