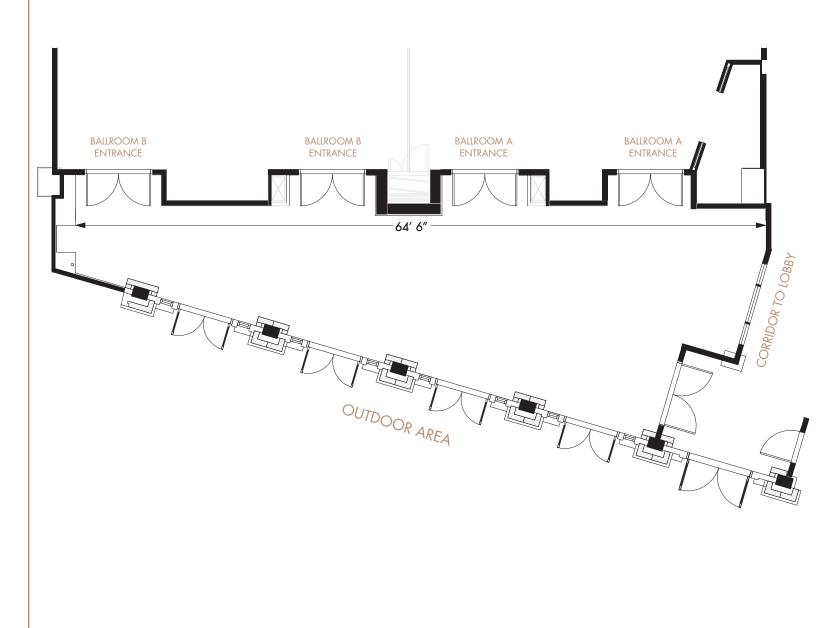

#### BALLROOMS

Ballroom A & B:2,500 sq.ft.Ballroom A:1,200 sq.ft.Ballroom B:1,300 sq.ft.Ceiling Height:10 ft

(PRE-FUNCTION LOBBY)

BALLROOM FOYER

Total Area: 1,030 sq.ft. Ceiling Height: 10 ft. (3m)