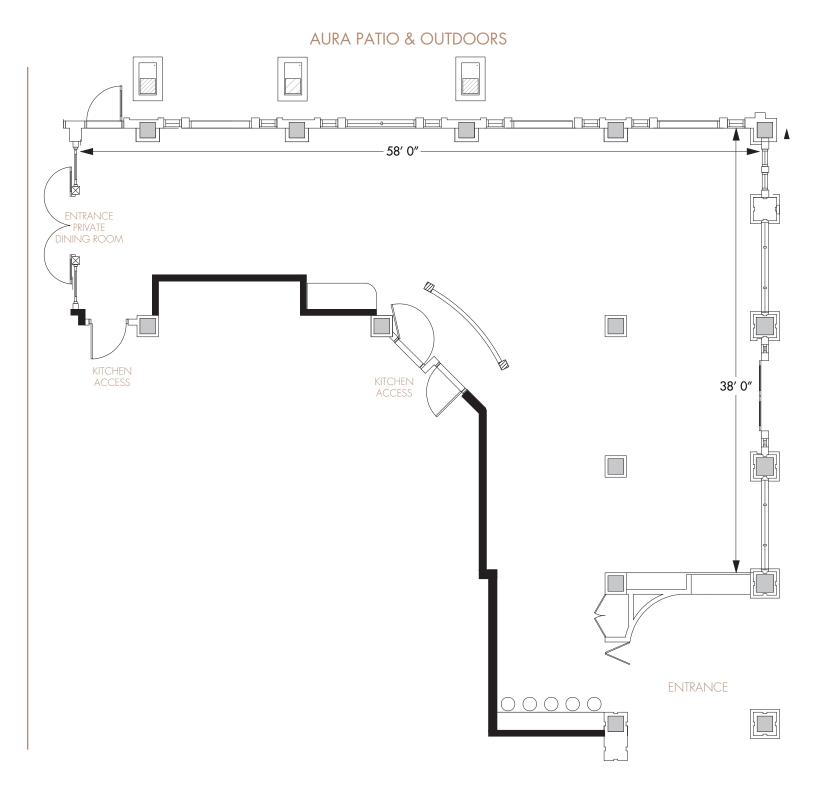

## AURA RESTAURANT

Total Area: 1,470 sq.ft. Ceiling Height: 11 ft. 9 in

# PRIVATE DINING ROOM

Total Area: 335 sq.ft. Ceiling Height: 11 ft. 9 in

AURA OUTDOOR AREA Total Outdoor Area:

1,060 sq.ft.