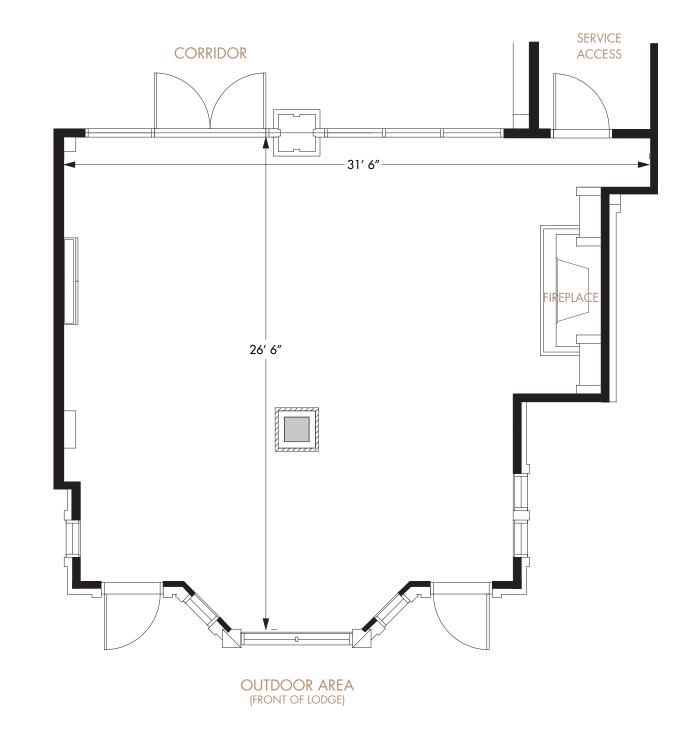

## TRAIN STATION

Main Room Area: 1,000 sq.ft. Lobby Area: 375 sq.ft. Ceiling Height: 10 ft. (3m)

THE LIBRARY

Total Area: 680 sq.ft. Ceiling Height: 11 ft. 9 in

CURE PATIO AND OUTDOOR AREA