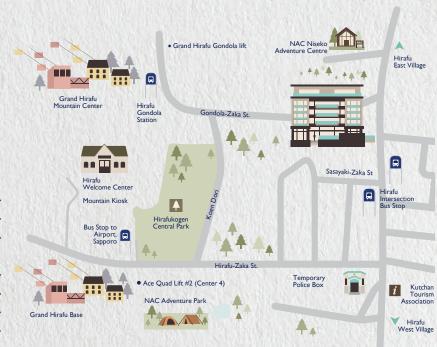

### THE FLATS RESTAURANT & BAR

From shared dishes and course menus to a seat at the Chef's Table, enjoy a unique dining concept of "Japanese Stock Terroir", celebrating Hokkaido's seasonal produce.

| LOCATION                                          | km.     |
|---------------------------------------------------|---------|
| Niseko Physio Hospital                            | 70 m.   |
| Boot Solution Niseko (Customise Boot Shop)        | 150 m.  |
| Seicomart ( Convenience store)                    | 150 m.  |
| Lawson ( Convenience store)                       | 160 m.  |
| Hirafu 188 (local hypermarket)                    | 240 m.  |
| Hirafu Tei Public Onsen                           | 400 m.  |
| Hirafu DotBase Ski Lift                           | 600 m   |
| Hirafu Welcome Center                             | 600 m.  |
| Grand Hirafu Gondola                              | 700 m   |
| Niseko Internation Clinic                         | 1.3 km. |
| Hangetsu Lake                                     | 4.1 km. |
| Max Value (local hypermarket)                     | 6.4 km. |
| Niseko Takahashi Dairy Farm MILK KOBO             | 6.6 km  |
| Shu Ogawara Museum of Art, Kutchan                | 7.2 km. |
| Lucky (local hypermarket)                         | 7.7 km. |
| Somoza Hanazono (150 year-old clifftop farmhouse) | 13 km.  |
| Lake Toya                                         | 28 km.  |
| Lake Shikotsu                                     | 48 km.  |
| Otaru, a historical port town                     | 68 km.  |
| Cape Kamui                                        | 76 km   |
|                                                   |         |