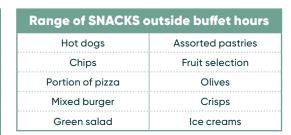

The wristband is personal and non-transferable, and allows to order 3 drinks and 3 snacks at the same time.

Alcohol will not be served to under 18s.

Alcohol will be served from 11:00 am.

The all inclusive schedule begins at 11:00 am and ends at 11:30 pm.