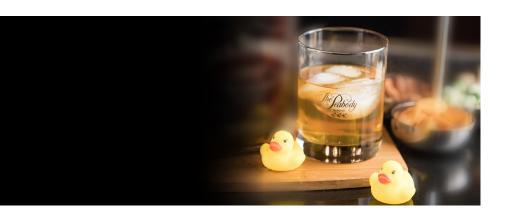

#### JACK DANIEL'S PEABODY SELECT SINGLE BARREL 14

Hand selected at the Jack Daniel's Distillery by members of our Peabody Team. Enjoy this one-of-a-kind selection specifically chosen for our guests.

10