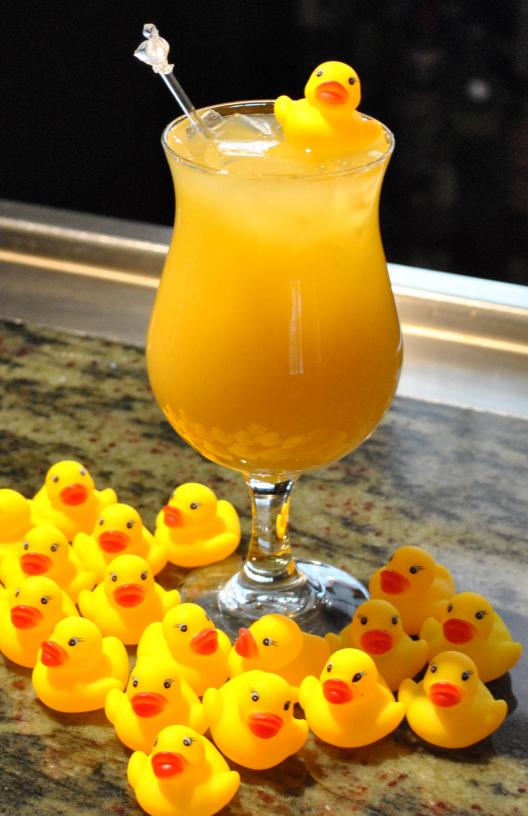

#### RUBBER DUCKY COCKTAIL

Malibu Rum, Crème de Banana, Pineapple Juice, Orange Juice and a floating keepsake mini Rubber Ducky!

## Rubber Ducky Cocktail \$14

Malibu Rum, Crème de Banana, Pineapple Juice, Orange Juice and a floating keepsake mini Rubber Ducky!

149 UNION AVE. | MEMPHIS, TN 38103 | 901.529.4000 WWW.PEABODYMEMPHIS.COM