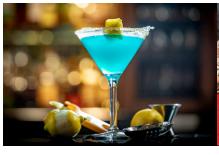

#### **BLUE SUEDE SHOES**

Vodka, Blue Curaçao, Fresh Lemon Juice, Simple Syrup and served with a Sugar Rim.