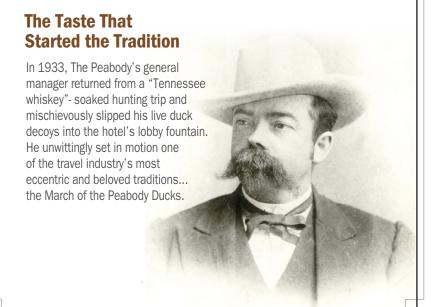

#### TENNESSEE WHISKEY TRIVIA

- The Jack Daniel's Distillery, registered in 1866, is the nation's oldest registered distillery. It is located in Lynchburg, TN, Moore County, a dry county since 1908.
- · Jack Daniel's Old NO.7 Black Label is the #1 selling whiskey in the world.
- Jack Daniel's Gold NO. 27 is a barreled twice hence the two in its name.
   It can also only be bought in Tennessee or in airports duty free and military bases.
- Jack Daniel's Single Barrel is the bottling of one individual barrel, un-mingled with other barrels, while Jack Daniel's Black Label is the bottling of many barrels mingled together to produce a consistent taste. Black Label is 80-proof while Single Barrel is 94-proof.
- Charcoal mellowing makes Jack Daniel's what it is a Tennessee Whiskey, not a Bourbon. Jack Daniel's is mellowed through ten feet of sugar maple charcoal, giving the whiskey a rich flavor even before it matures in barrels of their own making.
- Age by itself isn't a reliable measure of a whiskey's quality and character.
   That's why Jack Daniel's doesn't follow a calendar. The whiskey is ready when the Distillery's Master Tasters say it is.