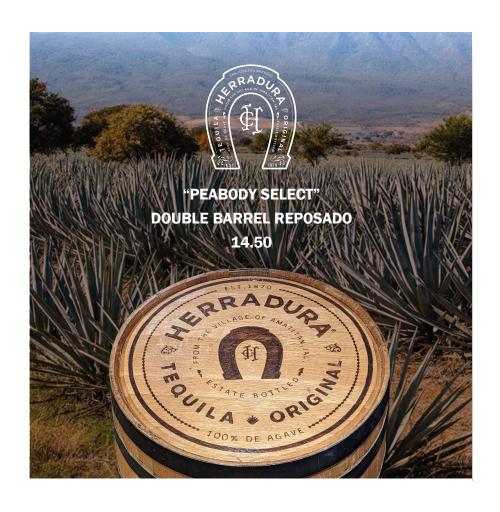

#### EL DIABLO

Created by the famous Trader Vic in 1946. This highball cocktail is made with The Peabody Select Double Barrel Herradura Reposado Teguila, Crème de Cassis, Fresh Lime Juice and Ginger Beer.

#### **PREMIUM TEQUILAS**

| 1800 TEQUILA SILVER                     | 8            | CASA NOBLES BLANCO            | 12    |
|-----------------------------------------|--------------|-------------------------------|-------|
| PATRÓN SILVER                           | 12           | ILLEGAL MEZCAL                | 13    |
| HERRADURA SILVER                        | <b>12.50</b> | DON JULIO BLANCO              | 14    |
| HERRADURA REPOSADO                      | 13.50        | <b>DON JULIO '1942' ANEJO</b> | 35    |
| HERRADURA AÑEJO                         | 14.25        | CASAMIGOS BLANCO              | 15    |
|                                         |              | CASAMIGOS REPOSADO            | 17    |
| HERRADURA                               | 14.50        | CLASE AZUL PLATA              | 23.50 |
| "PEABODY SELECT" DOUBLE BARREL REPOSADO |              | CLASE AZUL REPOSADO           | 30    |
|                                         |              |                               |       |