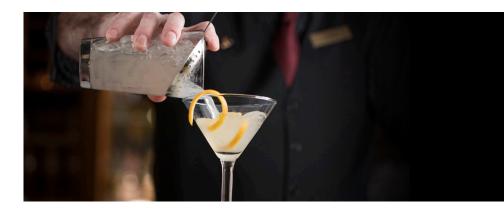

### SINGLE BARREL

17

#### PEABODY OLD FASHIONED

Fresh Orange and Cherry crushed together and served with "Peabody Select" Jack Daniel's Single Barrel, Bitters and Sugar Cube.