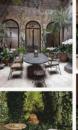

### A new French Vietnamese feasting room

The interiors will transport you to a 1920s villa in Hanoi's Old Quarter. The dining room, seating 160, spills onto the lush terrace with capacity for an additional 60 diners. This design blends old-world elegance with the bright and colorful influence of the modern world.