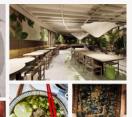

### A new French Vietnamese feasting room

The interiors will transport you to a 1920s villa in Hanoi's Old Quarter. The dining room, seating 160, spills onto the lush terrace with capacity for an additional 60 diners. This design blends old-world elegance with the bright and colorful influence of the modern world.