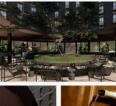

## A revival of Sydney's famous rooftop terrace

The exteriors will feature a rooftop terrace bar that draws inspiration from Vietnamese flavors, combined with classic French drinking styles. It will include an allweather canopy to accommodate up to 250 guests throughout the year.