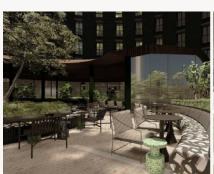

## A revival of Sydney's famous rooftop terrace

The exteriors will feature a rooftop terrace bar that draws inspiration from Vietnamese flavors, combined with classic French drinking styles. It will include an allweather canopy to accommodate up to 250 guests throughout the year.