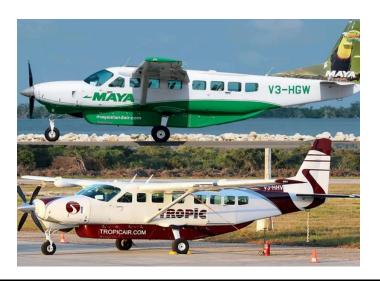

### **OPTION 1 - LOCAL COMMUTER FLIGHTS**

This is the fastest, most convenient way to reach us. We can coordinate the 15-minute flight transfer from Belize International Airport (PGIA – BZE airport code) to San Pedro Airport (John Grief II Airport – SPR airport code). For this option kindly send your international flight itineraries and names of persons as they appear on the passports. The cost is \$225 USD round trip per person or \$125 USD one-way per person.