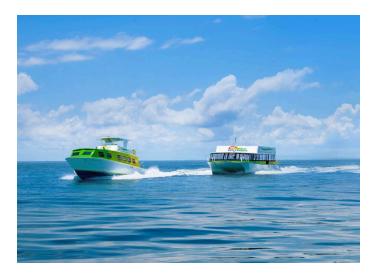

### **OPTION 2 - WATER TAXI**

This is a longer ride via boat/pontoon. We can coordinate the 25-minute ROAD taxi transfer from Belize International Airport (BZE) to the water taxi terminal located at the Belize City Marine Terminal (fee varies by # of guests). Tickets are additional and purchased directly by guests at the terminal for a cost of approximately \$75 USD round trip per person. The boat ride to San Pedro is approximately 1 hour 30 minutes. For this option please provide the airline name, flight number, time of arrival and number of persons.